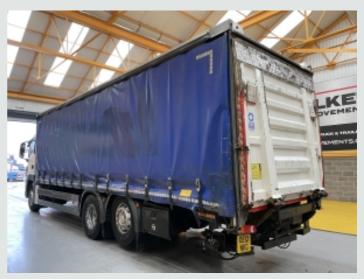

## DETAILS

MAN TGS LX Series Day Cab. MAN 320 Bhp Turbo Air To Air Charge Cooled Euro 5 Engine. ZF 12 Speed Astronic Gearbox. MAN Single Reduction Drive Axle. Ecas Drive Axle Air Suspension C/w In Cab Controls. Air Suspended Rear Lift Axle. 30Ft Curtainside Body C/w Wood Panel Flooring. Internal Height : 7Ft 6ins. Rear Aperture : 6Ft 10ins. Side Aperture: 7ft 1ins. Full Air DeflectorKit C/w Cab Side Extensions. Dhollandia 2,000 Kg Platform Tailift. Aluminium Side Guard Safety Rails. Drawbar Spec (No Coupling) Disc Braking System C/w A.B.S PVCU Vertical Engine Air Intake. Isringhausen Heated/Air Suspended Drivers Seat C/w Adjustable Lumbar Support. Electric Driver And Passenger Windows. Electric Adjustable/Heated Mirrors. Pop Up Sunroof. MAN RDS Radio/CD Player. Adjustable Headlight Level Control. Cruise Control. 12v And 24v Auxiliary Power Sockets. Overhead And Underbunk Storage Lockers. Plated Weight : 26,000 Kgs. Design Weight : 26,000 Kgs. Train Weight: 44,000 Kgs. Wheelbase: 5.55 Mtrs. Vehicle Height : 3.7 Mtrs. Vehicle Width : 2.5 Mtrs. Vehicle Length : 11.7 Mtrs. Tested Until End : Expired Mileage As Shown : 717,881 Kms. Digital Tachograph. **Registration Number: DE12NKG** Spec Number: 31679