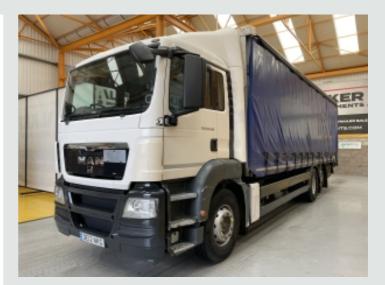

## Rigids MAN TGS 26.320, 6X2 DRAWBAR SPEC CURTAINSIDER - 2012- DE12 NKG

Ref: 31679 **£11,450** 

## DESCRIPTION

| Make             | MAN            | <b>Registration Number</b> | DE12 NKG           |
|------------------|----------------|----------------------------|--------------------|
| First Registered | 14/06/2012     | Chassis Number             | WMAN18SZZ2CP037219 |
| Engine Class     | Euro 5         | Mileage (Kms)              | 717,881 Kms        |
| Gearbox          | Semi-Automatic | МОТ                        | Expired            |

## DETAILS

MAN TGS LX Series Day Cab. MAN 320 Bhp Turbo Air To Air Charge Cooled Euro 5 Engine. ZF 12 Speed Astronic Gearbox. MAN Single Reduction Drive Axle. Ecas Drive Axle Air Suspension C/w In Cab Controls. Air Suspended Rear Lift Axle. 30Ft Curtainside Body C/w Wood Panel Flooring. Internal Height : 7Ft 6ins. Rear Aperture : 6Ft 10ins. Side Aperture: 7ft 1ins. Full Air DeflectorKit C/w Cab Side Extensions. Dhollandia 2,000 Kg Platform Tailift. Aluminium Side Guard Safety Rails. Drawbar Spec (No Coupling) Disc Braking System C/w A.B.S PVCU Vertical Engine Air Intake. Isringhausen Heated/Air Suspended Drivers Seat C/w Adjustable Lumbar Support. Electric Driver And Passenger Windows. Electric Adjustable/Heated Mirrors. Pop Up Sunroof. MAN RDS Radio/CD Player. Adjustable Headlight Level Control. Cruise Control. 12v And 24v Auxiliary Power Sockets. Overhead And Underbunk Storage Lockers. Plated Weight : 26,000 Kgs. Design Weight : 26,000 Kgs. Train Weight: 44,000 Kgs. Wheelbase: 5.55 Mtrs. Vehicle Height : 3.7 Mtrs. Vehicle Width : 2.5 Mtrs. Vehicle Length : 11.7 Mtrs. Tested Until End : Expired Mileage As Shown : 717,881 Kms. Digital Tachograph. **Registration Number: DE12NKG** Spec Number: 31679