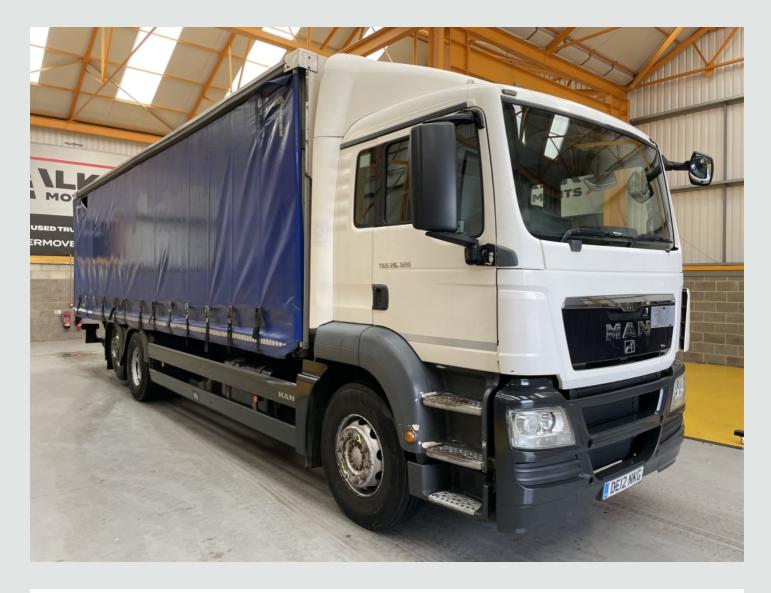

## Rigids MAN TGS 26.320, 6X2 DRAWBAR SPEC CURTAINSIDER - 2012- DE12 NKG

Ref: 31679 **£11,450** 

## DESCRIPTION

| Make             | MAN            | <b>Registration Number</b> | DE12 NKG           |
|------------------|----------------|----------------------------|--------------------|
| First Registered | 14/06/2012     | Chassis Number             | WMAN18SZZ2CP037219 |
| Engine Class     | Euro 5         | Mileage (Kms)              | 717,881 Kms        |
| Gearbox          | Semi-Automatic | МОТ                        | Expired            |

## DETAILS

MAN TGS LX Series Day Cab. MAN 320 Bhp Turbo Air To Air Charge Cooled Euro 5 Engine. ZF 12 Speed Astronic Gearbox. MAN Single Reduction Drive Axle. Ecas Drive Axle Air Suspension C/w In Cab Controls. Air Suspended Rear Lift Axle. 30Ft Curtainside Body C/w Wood Panel Flooring. Internal Height : 7Ft 6ins. Rear Aperture : 6Ft 10ins. Side Aperture: 7ft 1ins. Full Air DeflectorKit C/w Cab Side Extensions. Dhollandia 2,000 Kg Platform Tailift. Aluminium Side Guard Safety Rails. Drawbar Spec (No Coupling) Disc Braking System C/w A.B.S PVCU Vertical Engine Air Intake. Isringhausen Heated/Air Suspended Drivers Seat C/w Adjustable Lumbar Support. Electric Driver And Passenger Windows. Electric Adjustable/Heated Mirrors. Pop Up Sunroof. MAN RDS Radio/CD Player. Adjustable Headlight Level Control. Cruise Control. 12v And 24v Auxiliary Power Sockets. Overhead And Underbunk Storage Lockers. Plated Weight : 26,000 Kgs. Design Weight : 26,000 Kgs. Train Weight: 44,000 Kgs. Wheelbase: 5.55 Mtrs. Vehicle Height : 3.7 Mtrs. Vehicle Width : 2.5 Mtrs. Vehicle Length : 11.7 Mtrs. Tested Until End : Expired Mileage As Shown : 717,881 Kms. Digital Tachograph. **Registration Number: DE12NKG** Spec Number: 31679