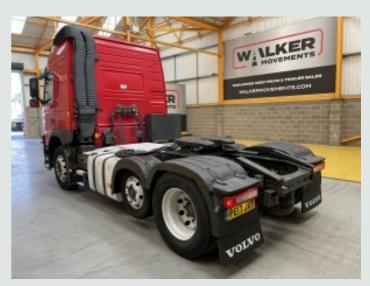

## DETAILS

Volvo FM Globetrotter Series Sleeper Cab.

Volvo 450 BHP Turbo Air to Air Charge Cooled Euro 6 Engine c/w Ad-Blue. Volvo Multi Stage Engine Brake (VEB). Volvo I-Shift Semi Automatic Gearbox. Gearbox Driven Compressor/Twinline Hydraulics C/w Gardner Denver Hydro-Pack. Full Pet Regs C/w Battery Master Switch And Engine Fire Screen. Volvo Single Reduction Drive Axle c/w Diff Lock. Ecas Drive Axle Air Suspension c/w Hand Held Raise/Lower Controls. Air Suspended Lightweight Midlifting Axle. Full Disc Braking System c/w ABS/EBS Control. Fixed Fifth Wheel C/w Run Up Ramps. Alcoa Alloy Wheels. Aluminium Fuel Tank. Aluminium Chassis Catwalk. Rear Loading Lamp. External Sunvisor. PVCU Vertical Engine Air Intake. Isringhausen Air Suspended Drivers Seat c/w Adjustable Lumbar Support. Webasto Programmable Night Heater. Electric Driver and Passenger Windows. Pop Up Sunroof. Electric Adjustable Heated Mirrors. Digital Climate Controlled Air Conditioning (Not Tested). Switchable Traction Control. Hill Start Assist. 12v & 24v Auxiliary Power Sockets. RDS FM Radio/CD Player. Multi-Function Steering Wheel. Underbunk and Overhead Storage Compartments. Cruise Control. Plated Weight: 44,000 KGS. Design Weight : 44,000 KGS. Mileage As Shown : 1,066,709 Kms. Tested Until End : February 2024 Registration Number : PE17JXT Spec Number: 32303