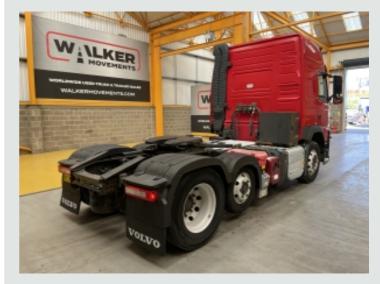

## DETAILS

Volvo FM Globetrotter Series Sleeper Cab.

Volvo 450 BHP Turbo Air to Air Charge Cooled Euro 6 Engine c/w Ad-Blue. Volvo Multi Stage Engine Brake (VEB). Volvo I-Shift Semi Automatic Gearbox. Gearbox Driven Compressor/Twinline Hydraulics C/w Gardner Denver Hydro-Pack. Full Pet Regs C/w Battery Master Switch And Engine Fire Screen. Volvo Single Reduction Drive Axle c/w Diff Lock. Ecas Drive Axle Air Suspension c/w Hand Held Raise/Lower Controls. Air Suspended Lightweight Midlifting Axle. Full Disc Braking System c/w ABS/EBS Control. Fixed Fifth Wheel C/w Run Up Ramps. Alcoa Alloy Wheels. Aluminium Fuel Tank. Aluminium Chassis Catwalk. Rear Loading Lamp. External Sunvisor. PVCU Vertical Engine Air Intake. Isringhausen Air Suspended Drivers Seat c/w Adjustable Lumbar Support. Webasto Programmable Night Heater. Electric Driver and Passenger Windows. Pop Up Sunroof. Electric Adjustable Heated Mirrors. Digital Climate Controlled Air Conditioning (Not Tested). Switchable Traction Control. Hill Start Assist. 12v & 24v Auxiliary Power Sockets. RDS FM Radio/CD Player. Multi-Function Steering Wheel. Underbunk and Overhead Storage Compartments. Cruise Control. Plated Weight: 44,000 KGS. Design Weight : 44,000 KGS. Mileage As Shown : 1,066,709 Kms. Tested Until End : February 2024 Registration Number : PE17JXT Spec Number: 32303