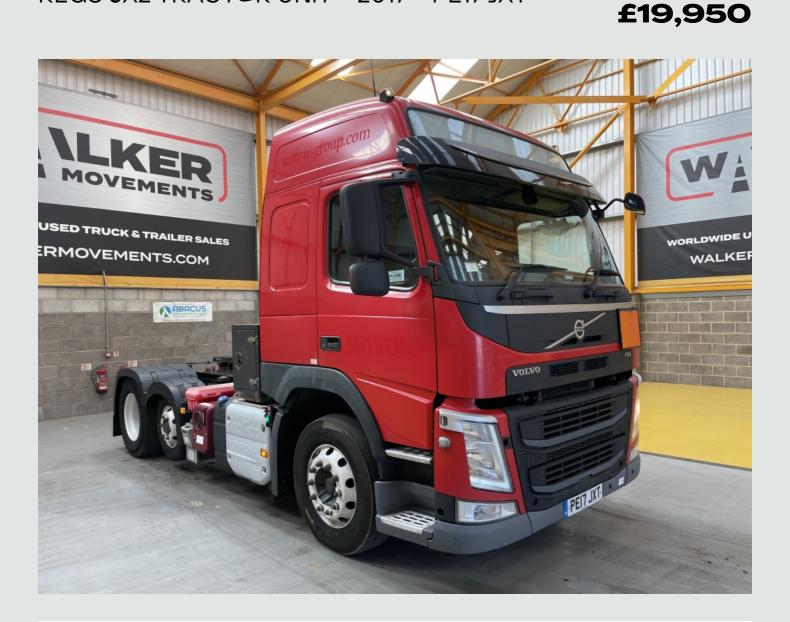

## 6x2 Tractor Unit VOLVO FM 450 GLOBETROTTER \*EURO 6\* PET REGS 6X2 TRACTOR UNIT – 2017 – PE17 JXT

## DESCRIPTION

| Make             | Volvo          | <b>Registration Number</b> | PE17 JXT          |
|------------------|----------------|----------------------------|-------------------|
| First Registered | 12/06/2017     | Chassis Number             | YV2XZX0C9HA809046 |
| Engine Class     | Euro 6         | Mileage (Kms)              | 1,066,709 Kms     |
| Gearbox          | Semi-Automatic | мот                        | February 2024     |

## DETAILS

Volvo FM Globetrotter Series Sleeper Cab.

Volvo 450 BHP Turbo Air to Air Charge Cooled Euro 6 Engine c/w Ad-Blue. Volvo Multi Stage Engine Brake (VEB). Volvo I-Shift Semi Automatic Gearbox. Gearbox Driven Compressor/Twinline Hydraulics C/w Gardner Denver Hydro-Pack. Full Pet Regs C/w Battery Master Switch And Engine Fire Screen. Volvo Single Reduction Drive Axle c/w Diff Lock. Ecas Drive Axle Air Suspension c/w Hand Held Raise/Lower Controls. Air Suspended Lightweight Midlifting Axle. Full Disc Braking System c/w ABS/EBS Control. Fixed Fifth Wheel C/w Run Up Ramps. Alcoa Alloy Wheels. Aluminium Fuel Tank. Aluminium Chassis Catwalk. Rear Loading Lamp. External Sunvisor. PVCU Vertical Engine Air Intake. Isringhausen Air Suspended Drivers Seat c/w Adjustable Lumbar Support. Webasto Programmable Night Heater. Electric Driver and Passenger Windows. Pop Up Sunroof. Electric Adjustable Heated Mirrors. Digital Climate Controlled Air Conditioning (Not Tested). Switchable Traction Control. Hill Start Assist. 12v & 24v Auxiliary Power Sockets. RDS FM Radio/CD Player. Multi-Function Steering Wheel. Underbunk and Overhead Storage Compartments. Cruise Control. Plated Weight: 44,000 KGS. Design Weight : 44,000 KGS. Mileage As Shown : 1,066,709 Kms. Tested Until End : February 2024 Registration Number : PE17JXT Spec Number: 32303