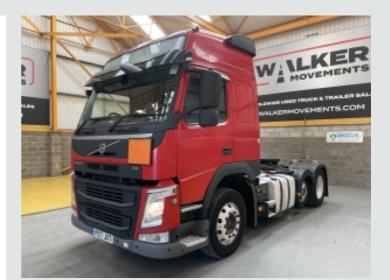

## 6x2 Tractor Unit VOLVO FM 450 GLOBETROTTER \*EURO 6\* PET REGS 6X2 TRACTOR UNIT – 2017 – PE17 JXT

## DESCRIPTION

| Make             | Volvo          | <b>Registration Number</b> | PE17 JXT          |
|------------------|----------------|----------------------------|-------------------|
| First Registered | 12/06/2017     | Chassis Number             | YV2XZX0C9HA809046 |
| Engine Class     | Euro 6         | Mileage (Kms)              | 1,066,709 Kms     |
| Gearbox          | Semi-Automatic | мот                        | February 2024     |

## DETAILS

Volvo FM Globetrotter Series Sleeper Cab.

Volvo 450 BHP Turbo Air to Air Charge Cooled Euro 6 Engine c/w Ad-Blue. Volvo Multi Stage Engine Brake (VEB). Volvo I-Shift Semi Automatic Gearbox. Gearbox Driven Compressor/Twinline Hydraulics C/w Gardner Denver Hydro-Pack. Full Pet Regs C/w Battery Master Switch And Engine Fire Screen. Volvo Single Reduction Drive Axle c/w Diff Lock. Ecas Drive Axle Air Suspension c/w Hand Held Raise/Lower Controls. Air Suspended Lightweight Midlifting Axle. Full Disc Braking System c/w ABS/EBS Control. Fixed Fifth Wheel C/w Run Up Ramps. Alcoa Alloy Wheels. Aluminium Fuel Tank. Aluminium Chassis Catwalk. Rear Loading Lamp. External Sunvisor. PVCU Vertical Engine Air Intake. Isringhausen Air Suspended Drivers Seat c/w Adjustable Lumbar Support. Webasto Programmable Night Heater. Electric Driver and Passenger Windows. Pop Up Sunroof. Electric Adjustable Heated Mirrors. Digital Climate Controlled Air Conditioning (Not Tested). Switchable Traction Control. Hill Start Assist. 12v & 24v Auxiliary Power Sockets. RDS FM Radio/CD Player. Multi-Function Steering Wheel. Underbunk and Overhead Storage Compartments. Cruise Control. Plated Weight: 44,000 KGS. Design Weight : 44,000 KGS. Mileage As Shown : 1,066,709 Kms. Tested Until End : February 2024 Registration Number : PE17JXT Spec Number: 32303