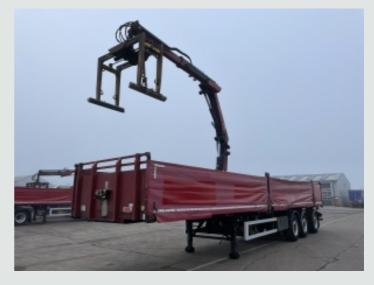

## **DETAILS**

SDC Tri Axle Rolling Crane Chassis.

42Ft Flatbed Body C/w Steel Floor, Raised Headboard And Side Curtains.

2014 Hiab XS 099 HiPro Crane C/w Kubota Silent Pack Diesel Donkey Engine, Mounted Controls And Brick Grab Attachment.