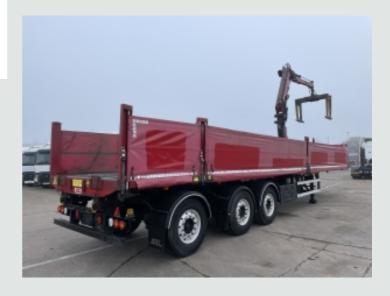

Mercedes Axles C/w 385.65 R22.5 Wheels And Tyres.

Disc Braking System.

Knorr Bremse ABS System C/w ISO Susie Socket.

Air Suspension C/w Raise And Lower Controls.

Front Lift Axle.

Rear Steering Axle.

Aluminium Side Guard Safety Rails.

Dual Speed Landing Legs.

N/s and O/s PVCU Storage Lockers.

Plated Weight: 39,000 Kgs. Design Weight: 39,000 Kgs.

King Pin Plated Weight: 15,000 Kgs.

Trailer Height: 4.1 Mtrs.
Trailer Width: 2.5 Mtrs.
Trailer Length: 13.2 Mtrs.