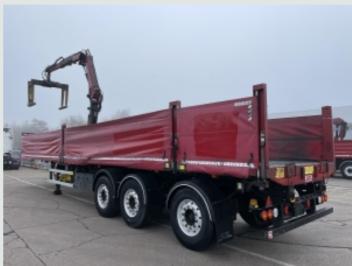

Mercedes Axles C/w 385.65 R22.5 Wheels And Tyres.

Disc Braking System.

Knorr Bremse ABS System C/w ISO Susie Socket.

Air Suspension C/w Raise And Lower Controls.

Front Lift Axle.

Rear Steering Axle.

Aluminium Side Guard Safety Rails.

Dual Speed Landing Legs.

N/s and O/s PVCU Storage Lockers.

Plated Weight: 39,000 Kgs. Design Weight: 39,000 Kgs.

King Pin Plated Weight: 15,000 Kgs.

Trailer Height: 4.1 Mtrs.
Trailer Width: 2.5 Mtrs.
Trailer Length: 13.2 Mtrs.