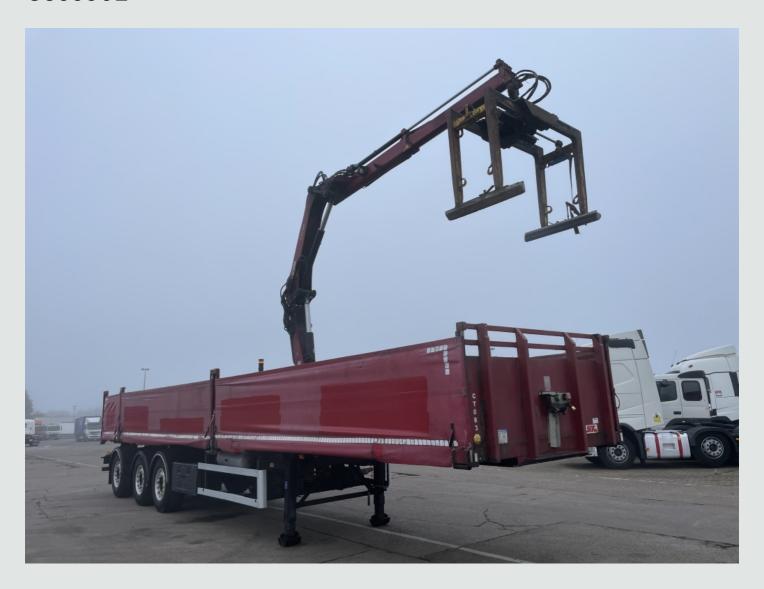

Trailer Ref: 32920

SDC 42FT BRICK GRAB TRAILER – 2014 – C366502

£18,750

## **DETAILS**

SDC Tri Axle Rolling Crane Chassis.

42Ft Flatbed Body C/w Steel Floor, Raised Headboard And Side Curtains.

2014 Hiab XS 099 HiPro Crane C/w Kubota Silent Pack Diesel Donkey Engine, Mounted Controls And Brick Grab Attachment.

Mercedes Axles C/w 385.65 R22.5 Wheels And Tyres.

Disc Braking System.

Knorr Bremse ABS System C/w ISO Susie Socket.

Air Suspension C/w Raise And Lower Controls.

Front Lift Axle.

Rear Steering Axle.

Aluminium Side Guard Safety Rails.

Dual Speed Landing Legs.

N/s and O/s PVCU Storage Lockers.

Plated Weight: 39,000 Kgs. Design Weight: 39,000 Kgs.

King Pin Plated Weight: 15,000 Kgs.

Trailer Height: 4.1 Mtrs.
Trailer Width: 2.5 Mtrs.
Trailer Length: 13.2 Mtrs.