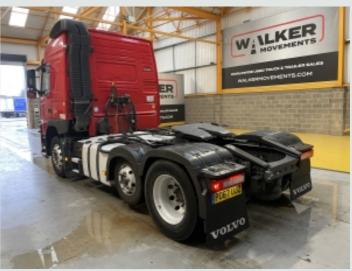

## DETAILS

Volvo FM Globetrotter Series Sleeper Cab. Volvo 450 BHP Turbo Air to Air Charge Cooled Euro 6 Engine c/w Ad-Blue. Volvo Multi Stage Engine Brake (VEB). Volvo I-Shift Semi Automatic Gearbox. Gearbox Driven Compressor/Twinline Hydraulics C/w Gardner Denver Hydro-Pack. Full Pet Regs C/w Battery Master Switch And Engine Fire Screen. Volvo Single Reduction Drive Axle c/w Diff Lock. Ecas Drive Axle Air Suspension c/w Hand Held Raise/Lower Controls. Air Suspended Lightweight Midlifting Axle. Full Disc Braking System c/w ABS/EBS Control. Fixed Fifth Wheel C/w Run Up Ramps. Alcoa Alloy Wheels. Aluminium Fuel Tank. Aluminium Chassis Catwalk. Rear Loading Lamp. External Sunvisor. PVCU Vertical Engine Air Intake. Isringhausen Air Suspended Drivers Seat C/w Adjustable Lumbar Support. Webasto Programmable Night Heater. Electric Driver and Passenger Windows. Electric Adjustable Heated Mirrors. Digital Climate Controlled Air Conditioning (Not Tested). Switchable Traction Control. Hill Start Assist. 12v & 24v Auxiliary Power Sockets. RDS FM Radio/CD Player. Multi-Function Steering Wheel. Underbunk and Overhead Storage Compartments. Cruise Control. Plated Weight : 44,000 KGS. Design Weight: 44,000 KGS. Mileage As Shown : 843,740 Kms. Tested Until End : November 2024 Registration Number : PO67UJZ Spec Number : 32985