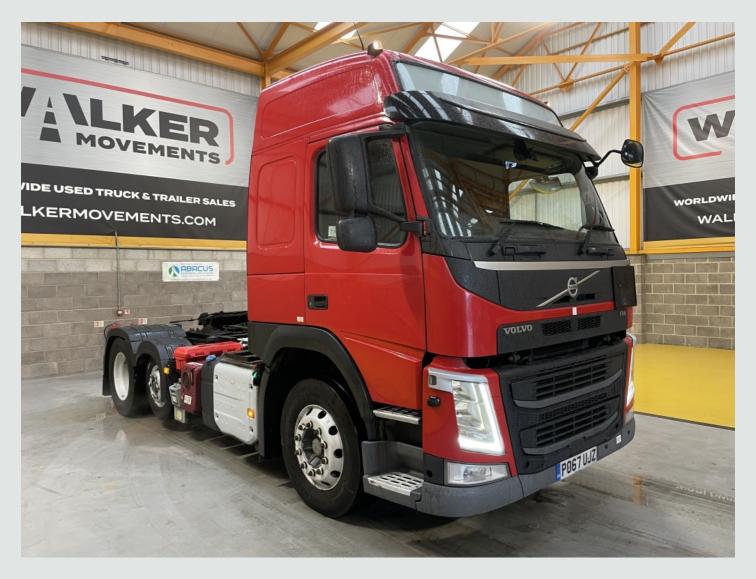

## 6x2 Tractor Unit Ref: 32985 VOLVO FM 450 GLOBETROTTER \*EURO 6\* PET £19,950 REGS 6X2 TRACTOR UNIT – 2017 – PO67 UJZ £19,950

## DESCRIPTION

| Make             | Volvo          | <b>Registration Number</b> | PO67 UJZ          |
|------------------|----------------|----------------------------|-------------------|
| First Registered | 08/11/2017     | Chassis Number             | YV2XZX0C4JB842567 |
| Engine Class     | Euro 6         | Mileage (Kms)              | 843,740 Kms       |
| Gearbox          | Semi-Automatic | мот                        | November 2024     |

## DETAILS

Volvo FM Globetrotter Series Sleeper Cab. Volvo 450 BHP Turbo Air to Air Charge Cooled Euro 6 Engine c/w Ad-Blue. Volvo Multi Stage Engine Brake (VEB). Volvo I-Shift Semi Automatic Gearbox. Gearbox Driven Compressor/Twinline Hydraulics C/w Gardner Denver Hydro-Pack. Full Pet Regs C/w Battery Master Switch And Engine Fire Screen. Volvo Single Reduction Drive Axle c/w Diff Lock. Ecas Drive Axle Air Suspension c/w Hand Held Raise/Lower Controls. Air Suspended Lightweight Midlifting Axle. Full Disc Braking System c/w ABS/EBS Control. Fixed Fifth Wheel C/w Run Up Ramps. Alcoa Alloy Wheels. Aluminium Fuel Tank. Aluminium Chassis Catwalk. Rear Loading Lamp. External Sunvisor. PVCU Vertical Engine Air Intake. Isringhausen Air Suspended Drivers Seat C/w Adjustable Lumbar Support. Webasto Programmable Night Heater. Electric Driver and Passenger Windows. Electric Adjustable Heated Mirrors. Digital Climate Controlled Air Conditioning (Not Tested). Switchable Traction Control. Hill Start Assist. 12v & 24v Auxiliary Power Sockets. RDS FM Radio/CD Player. Multi-Function Steering Wheel. Underbunk and Overhead Storage Compartments. Cruise Control. Plated Weight : 44,000 KGS. Design Weight: 44,000 KGS. Mileage As Shown : 843,740 Kms. Tested Until End : November 2024 Registration Number : PO67UJZ Spec Number : 32985