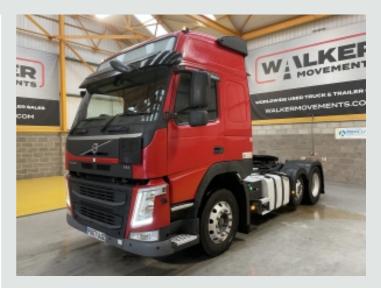

## 6x2 Tractor Unit Ref: 32985 VOLVO FM 450 GLOBETROTTER \*EURO 6\* PET £19,950 REGS 6X2 TRACTOR UNIT – 2017 – PO67 UJZ £19,950

## DESCRIPTION

| Make             | Volvo          | <b>Registration Number</b> | PO67 UJZ          |
|------------------|----------------|----------------------------|-------------------|
| First Registered | 08/11/2017     | Chassis Number             | YV2XZX0C4JB842567 |
| Engine Class     | Euro 6         | Mileage (Kms)              | 843,740 Kms       |
| Gearbox          | Semi-Automatic | мот                        | November 2024     |

## DETAILS

Volvo FM Globetrotter Series Sleeper Cab. Volvo 450 BHP Turbo Air to Air Charge Cooled Euro 6 Engine c/w Ad-Blue. Volvo Multi Stage Engine Brake (VEB). Volvo I-Shift Semi Automatic Gearbox. Gearbox Driven Compressor/Twinline Hydraulics C/w Gardner Denver Hydro-Pack. Full Pet Regs C/w Battery Master Switch And Engine Fire Screen. Volvo Single Reduction Drive Axle c/w Diff Lock. Ecas Drive Axle Air Suspension c/w Hand Held Raise/Lower Controls. Air Suspended Lightweight Midlifting Axle. Full Disc Braking System c/w ABS/EBS Control. Fixed Fifth Wheel C/w Run Up Ramps. Alcoa Alloy Wheels. Aluminium Fuel Tank. Aluminium Chassis Catwalk. Rear Loading Lamp. External Sunvisor. PVCU Vertical Engine Air Intake. Isringhausen Air Suspended Drivers Seat C/w Adjustable Lumbar Support. Webasto Programmable Night Heater. Electric Driver and Passenger Windows. Electric Adjustable Heated Mirrors. Digital Climate Controlled Air Conditioning (Not Tested). Switchable Traction Control. Hill Start Assist. 12v & 24v Auxiliary Power Sockets. RDS FM Radio/CD Player. Multi-Function Steering Wheel. Underbunk and Overhead Storage Compartments. Cruise Control. Plated Weight : 44,000 KGS. Design Weight: 44,000 KGS. Mileage As Shown : 843,740 Kms. Tested Until End : November 2024 Registration Number : PO67UJZ Spec Number : 32985