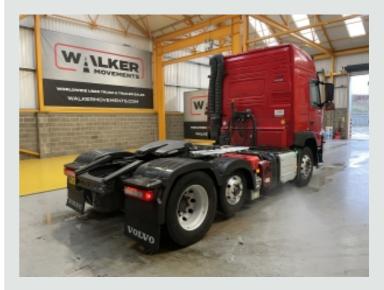

## DETAILS

Volvo FM Globetrotter Series Sleeper Cab. Volvo 450 BHP Turbo Air to Air Charge Cooled Euro 6 Engine c/w Ad-Blue. Volvo Multi Stage Engine Brake (VEB). Volvo I-Shift Semi Automatic Gearbox. Gearbox Driven Compressor/Twinline Hydraulics C/w Gardner Denver Hydro-Pack. Full Pet Regs C/w Battery Master Switch And Engine Fire Screen. Volvo Single Reduction Drive Axle c/w Diff Lock. Ecas Drive Axle Air Suspension c/w Hand Held Raise/Lower Controls. Air Suspended Lightweight Midlifting Axle. Full Disc Braking System c/w ABS/EBS Control. Fixed Fifth Wheel C/w Run Up Ramps. Alcoa Alloy Wheels. Aluminium Fuel Tank. Aluminium Chassis Catwalk. Rear Loading Lamp. External Sunvisor. PVCU Vertical Engine Air Intake. Isringhausen Air Suspended Drivers Seat C/w Adjustable Lumbar Support. Webasto Programmable Night Heater. Electric Driver and Passenger Windows. Electric Adjustable Heated Mirrors. Digital Climate Controlled Air Conditioning (Not Tested). Switchable Traction Control. Hill Start Assist. 12v & 24v Auxiliary Power Sockets. RDS FM Radio/CD Player. Multi-Function Steering Wheel. Underbunk and Overhead Storage Compartments. Cruise Control. Plated Weight : 44,000 KGS. Design Weight: 44,000 KGS. Mileage As Shown : 843,740 Kms. Tested Until End : November 2024 Registration Number : PO67UJZ Spec Number : 32985