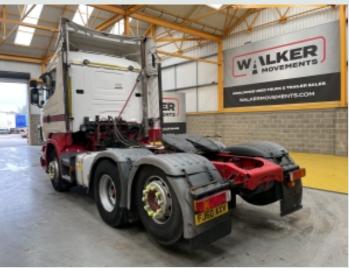

Scania Single Reduction Drive Axle C/w Diff Lock.

Ecas Drive Axle Air Suspension C/w Hand Held Controls.

Air Suspended Rearlift Axle.

Fixed Fifth Wheel.

Full Disc Brake System C/w ABS/EBS And Switchable Traction Control.

Aluminium Fuel Tank.

Aluminium Chassis Catwalk.

ISO Trailer ABS/EBS Susie Connector.

Rear Loading Lamp.

Roof Mounted Amber Beacons x 2.

Exterior Sunvisor.

Full Air Deflector Kit C/w Cab Side Extensions.

PM1155 On Board Weighing System C/w Susie Connector.