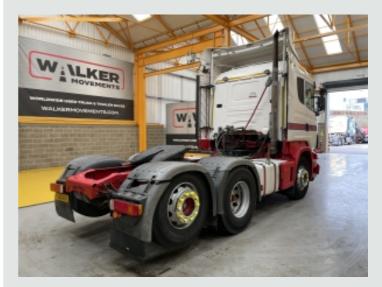

Scania Single Reduction Drive Axle C/w Diff Lock.

Ecas Drive Axle Air Suspension C/w Hand Held Controls.

Air Suspended Rearlift Axle.

Fixed Fifth Wheel.

Full Disc Brake System C/w ABS/EBS And Switchable Traction Control.

Aluminium Fuel Tank.

Aluminium Chassis Catwalk.

ISO Trailer ABS/EBS Susie Connector.

Rear Loading Lamp.

Roof Mounted Amber Beacons x 2.

Exterior Sunvisor.

Full Air Deflector Kit C/w Cab Side Extensions.

PM1155 On Board Weighing System C/w Susie Connector.