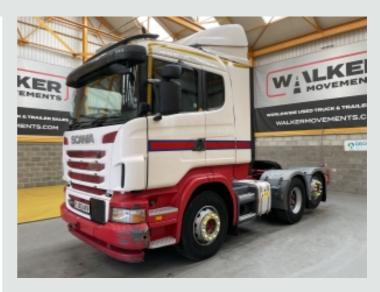

## **6x2** Tractor Unit SCANIA R440 6X2 TAG AXLE TRACTOR UNIT -£13,950 2010 - FJ60 AXV

## DESCRIPTION

| Make             | Scania         | <b>Registration Number</b> | FJ60 AXV          |
|------------------|----------------|----------------------------|-------------------|
| First Registered | 06/12/2010     | Chassis Number             | YS2R6X20002056918 |
| Engine Class     | Euro 5         | Mileage (Kms)              | 734,265 Kms       |
| Gearbox          | Semi-Automatic | МОТ                        | October 2024      |

## DETAILS

Scania R Series Sleeper Cab C/w 4 Point Air Suspension.

Scania 440 Bhp Turbo Air To Air Charge Cooled Euro 5 Engine.

Scania 12 Speed Opti Cruise Gearbox (No Clutch Pedal).

Gearbox Driven Tipping/Twinline Hydraulics C/w Aluminium Chassis Mounted Hydraulic Oil Tank And In Cab Controls.