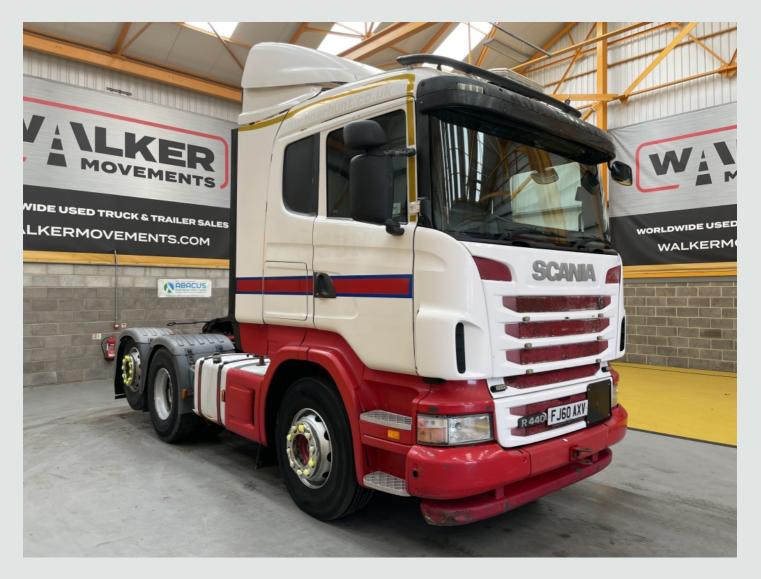

## **6x2** Tractor Unit SCANIA R440 6X2 TAG AXLE TRACTOR UNIT -£13,950 2010 - FJ60 AXV

## DESCRIPTION

| Make             | Scania         | <b>Registration Number</b> | FJ60 AXV          |
|------------------|----------------|----------------------------|-------------------|
| First Registered | 06/12/2010     | Chassis Number             | YS2R6X20002056918 |
| Engine Class     | Euro 5         | Mileage (Kms)              | 734,265 Kms       |
| Gearbox          | Semi-Automatic | МОТ                        | October 2024      |

## DETAILS

Scania R Series Sleeper Cab C/w 4 Point Air Suspension.

Scania 440 Bhp Turbo Air To Air Charge Cooled Euro 5 Engine.

Scania 12 Speed Opti Cruise Gearbox (No Clutch Pedal).

Gearbox Driven Tipping/Twinline Hydraulics C/w Aluminium Chassis Mounted Hydraulic Oil Tank And In Cab Controls.