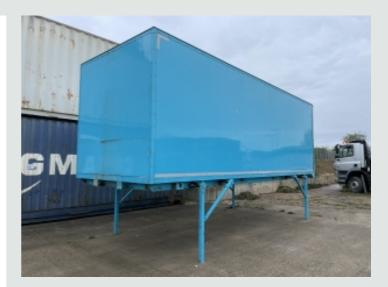

## Rigids 24FT DEMOUNTABLE BOX BODY - 2013

£1,475

## DETAILS

24Ft Demountable Box Body. Roller Shutter Rear Door. Aluminium Chequer Plate Flooring. Internal Height: 8Ft. Rear Aperture: 7Ft 3ins. Leg Height: 1.4 Mtrs. Total Height (Legs And Box): 3.9 Mtrs. Box External Height: 2.6 Mtrs. External Width: 2.83 Mtrs (With Legs Out); 2.55 Mtrs (Box Only) External Length: 7.4 Mtrs. Taken From: 2013 Iveco Eurocargo 4×2 Chassis/Demount. Spec Number: 33258