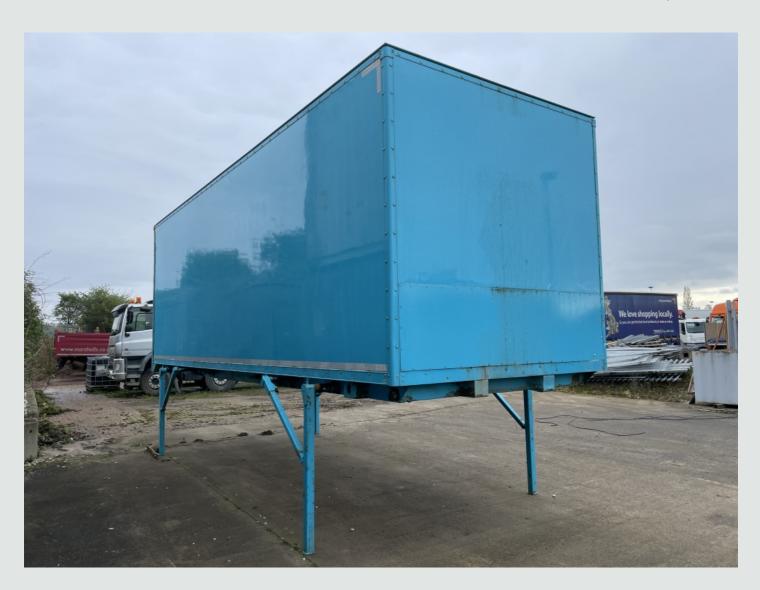

## Rigids 24FT DEMOUNTABLE BOX BODY - 2013

£1,475

## DETAILS

24Ft Demountable Box Body. Roller Shutter Rear Door. Aluminium Chequer Plate Flooring. Internal Height: 8Ft. Rear Aperture: 7Ft 3ins. Leg Height: 1.4 Mtrs. Total Height (Legs And Box): 3.9 Mtrs. Box External Height: 2.6 Mtrs. External Width: 2.83 Mtrs (With Legs Out); 2.55 Mtrs (Box Only) External Length: 7.4 Mtrs. Taken From: 2013 Iveco Eurocargo 4×2 Chassis/Demount. Spec Number: 33258