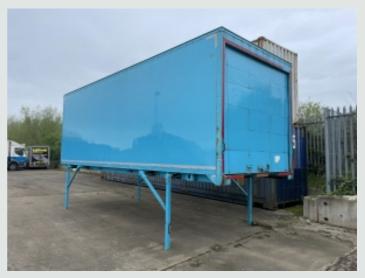

## Rigids 24FT DEMOUNTABLE BOX BODY - 2013

£1,475

## DETAILS

24Ft Demountable Box Body. Roller Shutter Rear Door. Aluminium Chequer Plate Flooring. Internal Height: 8Ft. Rear Aperture: 7Ft 3ins. Leg Height: 1.4 Mtrs. Total Height (Legs And Box): 3.9 Mtrs. Box External Height: 2.6 Mtrs. External Width: 2.83 Mtrs (With Legs Out); 2.55 Mtrs (Box Only) External Length: 7.4 Mtrs. Taken From: 2013 Iveco Eurocargo 4×2 Chassis/Demount. Spec Number: 33258