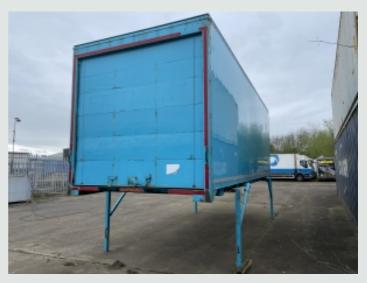

## Rigids 24FT DEMOUNTABLE BOX BODY - 2013

£1,475

## DETAILS

24Ft Demountable Box Body. Roller Shutter Rear Door. Aluminium Chequer Plate Flooring. Internal Height: 8Ft. Rear Aperture: 7Ft 3ins. Leg Height: 1.4 Mtrs. Total Height (Legs And Box): 3.9 Mtrs. Box External Height: 2.6 Mtrs. External Width: 2.83 Mtrs (With Legs Out); 2.55 Mtrs (Box Only) External Length: 7.4 Mtrs. Taken From: 2013 Iveco Eurocargo 4×2 Chassis/Demount. Spec Number: 33258