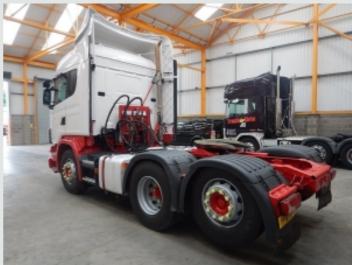

Scania Single Reduction Drive Axle C/w Diff Lock.

Ecas Drive Axle Air Suspension C/w Hand Held Controls.

Air Suspended Rearlift Axle.

Fixed Fifth Wheel.

Full Disc Brake System C/w ABS/EBS And Switchable Traction Control.

Aluminium Fuel Tank.

Aluminium Chassis Catwalk.

ISO Trailer ABS/EBS Susie Connector.

Rear Loading Lamp.

Roof Mounted Amber Beacon Bar.

Exterior Sunvisor.

Full Air Deflector Kit C/w Cab Side Extensions.

Vertical Exhaust Discharge Pipe.