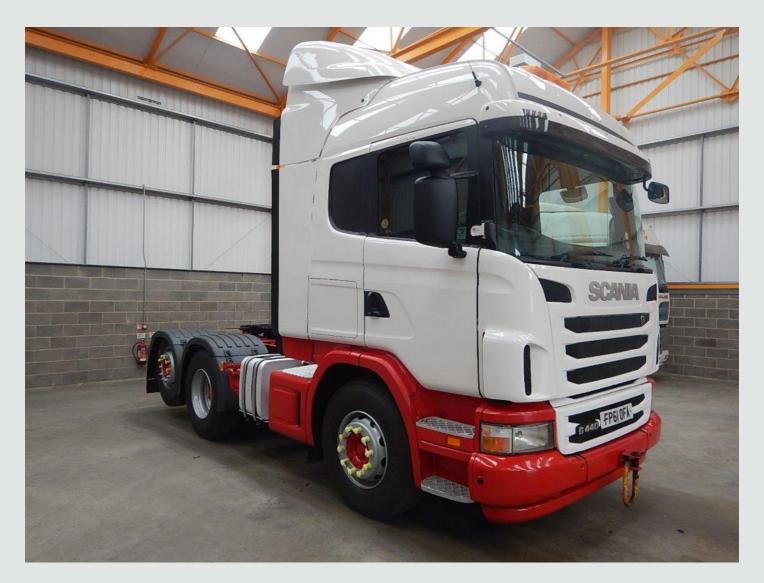

## SCANIA G440 HIGHLINE EURO 5, 6 X 2 TAG AXLE TRACTOR UNIT - 2011 - FP61 OFA

£19,950

## **DESCRIPTION**

| Make             |            | Registration Number | FP61 OFA           |
|------------------|------------|---------------------|--------------------|
| First Registered | 01/12/2011 | Chassis Number      | VLUG6X200091623563 |
| Engine Class     | Euro 5     | Mileage (Kms)       | 448,438 Kms.       |
| Gearbox          | Automatic  | мот                 | October 2017       |

## **DETAILS**

Scania G Series Highline Twin Sleeper Cab C/w 4 Point Air Suspension.

Scania 440 Bhp Turbo Air To Air Charge Cooled Euro 5 Engine.

Scania 12 Speed Opti Cruise Gearbox (No Clutch Pedal).

Gearbox Driven Tipping/Twinline Hydraulics C/w Aluminium Chassis Mounted Hydraulic Oil Tank And In Cab Controls.