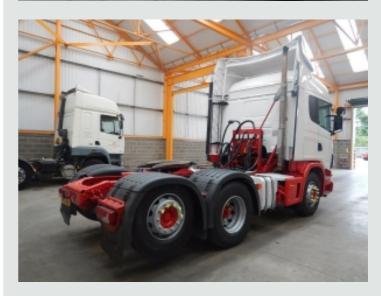

Scania Single Reduction Drive Axle C/w Diff Lock.

Ecas Drive Axle Air Suspension C/w Hand Held Controls.

Air Suspended Rearlift Axle.

Fixed Fifth Wheel.

Full Disc Brake System C/w ABS/EBS And Switchable Traction Control.

Aluminium Fuel Tank.

Aluminium Chassis Catwalk.

ISO Trailer ABS/EBS Susie Connector.

Rear Loading Lamp.

Roof Mounted Amber Beacon Bar.

Exterior Sunvisor.

Full Air Deflector Kit C/w Cab Side Extensions.

Vertical Exhaust Discharge Pipe.