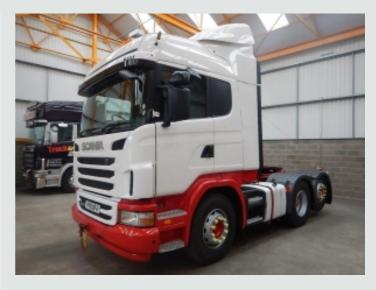

## **DETAILS**

Scania G Series Highline Twin Sleeper Cab C/w 4 Point Air Suspension.

Scania 440 Bhp Turbo Air To Air Charge Cooled Euro 5 Engine.

Scania 12 Speed Opti Cruise Gearbox (No Clutch Pedal).

Gearbox Driven Tipping/Twinline Hydraulics C/w Aluminium Chassis Mounted Hydraulic Oil Tank And In Cab Controls.

Scania Single Reduction Drive Axle C/w Diff Lock.

Ecas Drive Axle Air Suspension C/w Hand Held Controls.

Air Suspended Rearlift Axle.

Fixed Fifth Wheel.

Full Disc Brake System C/w ABS/EBS And Switchable Traction Control.