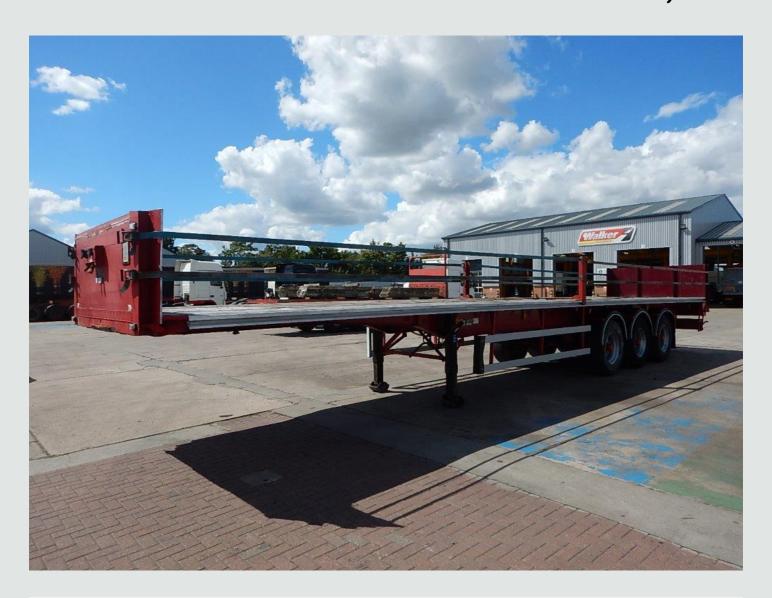

## **DESCRIPTION**

| Make             | YORK       | Registration Number | C003814 |
|------------------|------------|---------------------|---------|
| First Registered | 01/03/1998 | Chassis Number      | 100311  |
|                  |            |                     |         |

## **DETAILS**

York Tri Axle Chassis.

45Ft Flatbed C/w Hardwood Floor And Raised Headboards.

Rope Hooks Mounted To N/s And O/s Body.

BPW Axles C/w 385/65 R22.5 Wheels And Tyres.

Air Suspension.

Full Drum Braking System.

Wabco ABS System C/w ISO Susie Socket.

Aluminium Side Guard Safety Rails.

Dual Speed Landing Legs.
Plated Weight: 36,000 Kgs.
Design Weight: 39,000 Kgs.

King Pin Plated Weight: 12,000 Kgs.

Tested Until End: Expired.