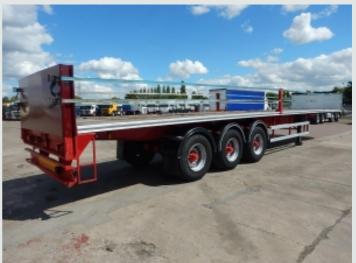

## **DESCRIPTION**

| Make             | YORK       | Registration Number | C003814 |
|------------------|------------|---------------------|---------|
| First Registered | 01/03/1998 | Chassis Number      | 100311  |
|                  |            |                     |         |

## **DETAILS**

York Tri Axle Chassis.

45Ft Flatbed C/w Hardwood Floor And Raised Headboards.

Rope Hooks Mounted To N/s And O/s Body.

BPW Axles C/w 385/65 R22.5 Wheels And Tyres.

Air Suspension.

Full Drum Braking System.

Wabco ABS System C/w ISO Susie Socket.

Aluminium Side Guard Safety Rails.

Dual Speed Landing Legs.
Plated Weight: 36,000 Kgs.
Design Weight: 39,000 Kgs.

King Pin Plated Weight: 12,000 Kgs.

Tested Until End: Expired.