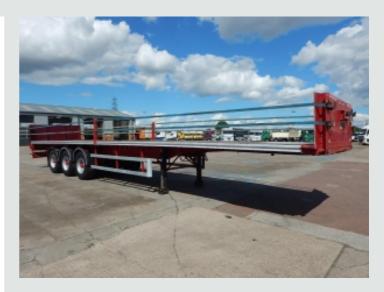

## **DESCRIPTION**

| Make             | YORK       | Registration Number | C003814 |
|------------------|------------|---------------------|---------|
| First Registered | 01/03/1998 | Chassis Number      | 100311  |
|                  |            |                     |         |

## **DETAILS**

York Tri Axle Chassis.

45Ft Flatbed C/w Hardwood Floor And Raised Headboards.

Rope Hooks Mounted To N/s And O/s Body.

BPW Axles C/w 385/65 R22.5 Wheels And Tyres.

Air Suspension.

Full Drum Braking System.

Wabco ABS System C/w ISO Susie Socket.

Aluminium Side Guard Safety Rails.

Dual Speed Landing Legs.
Plated Weight: 36,000 Kgs.
Design Weight: 39,000 Kgs.

King Pin Plated Weight: 12,000 Kgs.

Tested Until End: Expired.