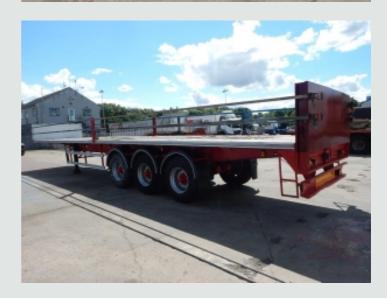

## **DESCRIPTION**

| Make             | YORK       | Registration Number | C003814 |
|------------------|------------|---------------------|---------|
| First Registered | 01/03/1998 | Chassis Number      | 100311  |
|                  |            |                     |         |

## **DETAILS**

York Tri Axle Chassis.

45Ft Flatbed C/w Hardwood Floor And Raised Headboards.

Rope Hooks Mounted To N/s And O/s Body.

BPW Axles C/w 385/65 R22.5 Wheels And Tyres.

Air Suspension.

Full Drum Braking System.

Wabco ABS System C/w ISO Susie Socket.

Aluminium Side Guard Safety Rails.

Dual Speed Landing Legs.
Plated Weight: 36,000 Kgs.
Design Weight: 39,000 Kgs.

King Pin Plated Weight: 12,000 Kgs.

Tested Until End: Expired.