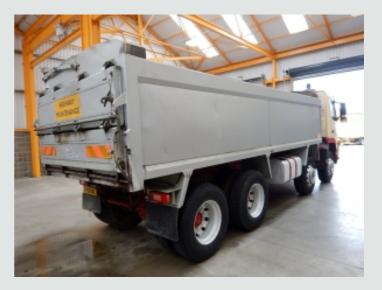

## Tippers VOLVO FM9, 8 X 4 ALUMINIUM INSULATED TIPPER - 2006 - KV56 DHL

## DETAILS

Volvo FM Series Day Cab. Volvo D9A 340 Bhp Turbo Air To Air Charge Cooled Euro 3 Engine. Volvo Engine Brake (VEB). I Shift Semi Automatic Gearbox. Volvo Single Reduction Drive Axles C/w Diff/Cross Locks. Steel Drive Axle Suspension. Wilcox Aluminium Insulated Tipping Body C/w Split Tailgate And N/s Front Steps And Gantry. Edbro Gearbox Driven Front End Tipping Ram c/w In Cab Controls. Electric Rollover Easy Sheet. Exterior Sunvisor. Aluminium Fuel Tank. Vertical Exhaust System. PVCU Vertical Engine Air Intake. Cab Roof Mounted Amber Beacon Bar. Battery Isolator Switch. Alcoa Aluminium Wheels. Isringhausen Air Suspended Drivers Seat c/w Adjustable Lumbar Support. Electric Driver And Passenger Windows. Electric Passenger Door Locking. Electric Adjustable/Heated Mirrors. Pop Up Sun Roof. Reverse Alarm C/w In Cab Cut Out Switch. SRS Drivers Air Bag. Volvo RDS Radio/CD Player. Air Conditioning (Not Tested). Volvo Drivers Display System. Adjustable Headlight Level Control. Overhead Storage Lockers. Rear Cab Window. 12v Auxiliary Power Socket. Cruise Control. Plated Weight: 32,000 Kgs. Design Weight: 37,000 Kgs. Tested Until End : July 2018. Mileage As Shown: 852,239 Kms. Digital Tachograph. One Owner From New. Vehicle Length : 9.3 Mtrs. Vehicle Width : 2.5 Mtrs.