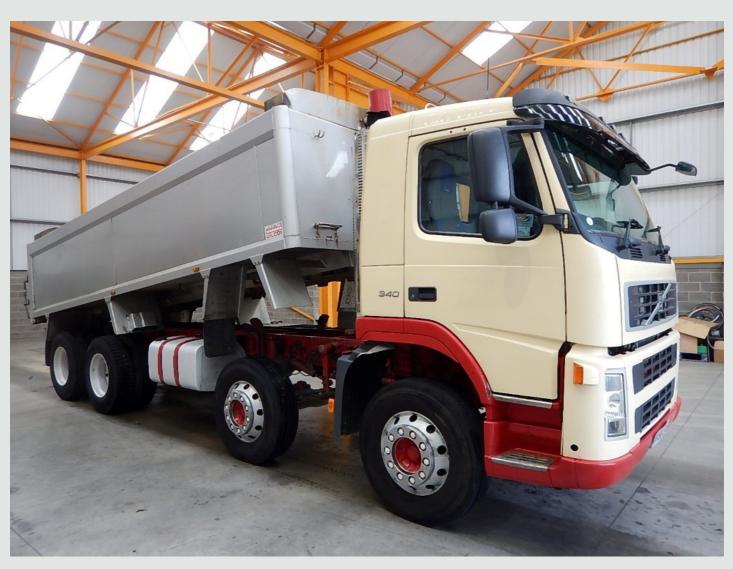

## Tippers VOLVO FM9, 8 X 4 ALUMINIUM INSULATED TIPPER - 2006 - KV56 DHL

## DETAILS

Volvo FM Series Day Cab. Volvo D9A 340 Bhp Turbo Air To Air Charge Cooled Euro 3 Engine. Volvo Engine Brake (VEB). I Shift Semi Automatic Gearbox. Volvo Single Reduction Drive Axles C/w Diff/Cross Locks. Steel Drive Axle Suspension. Wilcox Aluminium Insulated Tipping Body C/w Split Tailgate And N/s Front Steps And Gantry. Edbro Gearbox Driven Front End Tipping Ram c/w In Cab Controls. Electric Rollover Easy Sheet. Exterior Sunvisor. Aluminium Fuel Tank. Vertical Exhaust System. PVCU Vertical Engine Air Intake. Cab Roof Mounted Amber Beacon Bar. Battery Isolator Switch. Alcoa Aluminium Wheels. Isringhausen Air Suspended Drivers Seat c/w Adjustable Lumbar Support. Electric Driver And Passenger Windows. Electric Passenger Door Locking. Electric Adjustable/Heated Mirrors. Pop Up Sun Roof. Reverse Alarm C/w In Cab Cut Out Switch. SRS Drivers Air Bag. Volvo RDS Radio/CD Player. Air Conditioning (Not Tested). Volvo Drivers Display System. Adjustable Headlight Level Control. Overhead Storage Lockers. Rear Cab Window. 12v Auxiliary Power Socket. Cruise Control. Plated Weight: 32,000 Kgs. Design Weight: 37,000 Kgs. Tested Until End : July 2018. Mileage As Shown: 852,239 Kms. Digital Tachograph. One Owner From New. Vehicle Length : 9.3 Mtrs. Vehicle Width : 2.5 Mtrs.