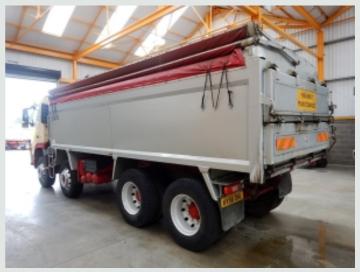

## Tippers VOLVO FM9, 8 X 4 ALUMINIUM INSULATED TIPPER - 2006 - KV56 DHL

## DETAILS

Volvo FM Series Day Cab. Volvo D9A 340 Bhp Turbo Air To Air Charge Cooled Euro 3 Engine. Volvo Engine Brake (VEB). I Shift Semi Automatic Gearbox. Volvo Single Reduction Drive Axles C/w Diff/Cross Locks. Steel Drive Axle Suspension. Wilcox Aluminium Insulated Tipping Body C/w Split Tailgate And N/s Front Steps And Gantry. Edbro Gearbox Driven Front End Tipping Ram c/w In Cab Controls. Electric Rollover Easy Sheet. Exterior Sunvisor. Aluminium Fuel Tank. Vertical Exhaust System. PVCU Vertical Engine Air Intake. Cab Roof Mounted Amber Beacon Bar. Battery Isolator Switch. Alcoa Aluminium Wheels. Isringhausen Air Suspended Drivers Seat c/w Adjustable Lumbar Support. Electric Driver And Passenger Windows. Electric Passenger Door Locking. Electric Adjustable/Heated Mirrors. Pop Up Sun Roof. Reverse Alarm C/w In Cab Cut Out Switch. SRS Drivers Air Bag. Volvo RDS Radio/CD Player. Air Conditioning (Not Tested). Volvo Drivers Display System. Adjustable Headlight Level Control. Overhead Storage Lockers. Rear Cab Window. 12v Auxiliary Power Socket. Cruise Control. Plated Weight: 32,000 Kgs. Design Weight: 37,000 Kgs. Tested Until End : July 2018. Mileage As Shown: 852,239 Kms. Digital Tachograph. One Owner From New. Vehicle Length : 9.3 Mtrs. Vehicle Width : 2.5 Mtrs.