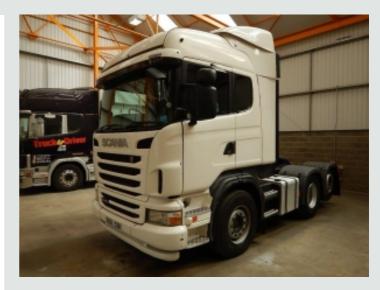

## 6x2 Tractor Unit Ref: 20175 SCANIA R440 EURO 5 HIGHLINE 6 X 2 TAG AXLE £18,750 TRACTOR UNIT - 2011 - EX61 CZR £15,750

## DESCRIPTION

| Make             |            | <b>Registration Number</b> | EX61 CZR          |
|------------------|------------|----------------------------|-------------------|
| First Registered | 21/11/2011 | Chassis Number             | VLUR6X20009161521 |
| Engine Class     | Euro 5     | Mileage (Kms)              | 493,861 Kms       |
| Gearbox          | Automatic  | мот                        | Expired           |

## DETAILS

Scania R Series Twinsleeper Cab C/w 4 Point Air Suspension.

Scania 440 Bhp Turbo Air To Air Charge Cooled Euro 5 Engine.

Scania 12 Speed Opti Cruise Gearbox (No Clutch Pedal).

Gearbox Driven Tipping/Twinline Hydraulics C/w Aluminium Chassis Mounted Hydraulic Oil Tank And In Cab Controls.