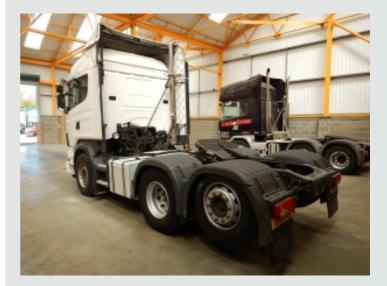

Scania Single Reduction Drive Axle C/w Diff Lock.

Ecas Drive Axle Air Suspension C/w Hand Held Controls.

Air Suspended Rearlift Axle.

Jost Fixed Fifth Wheel.

Full Disc Brake System C/w ABS/EBS And Switchable Traction Control.

Aluminium Fuel Tank.

Aluminium Chassis Catwalk.

ISO Trailer ABS/EBS Susie Connector.

Rear Loading Lamp.

Exterior Sunvisor.

Full Air Deflector Kit C/w Cab Side Extensions.

Vertical Exhaust Discharge Pipe.

385 65 R22.5 Wheels And Tyres Fitted To Front Axle.