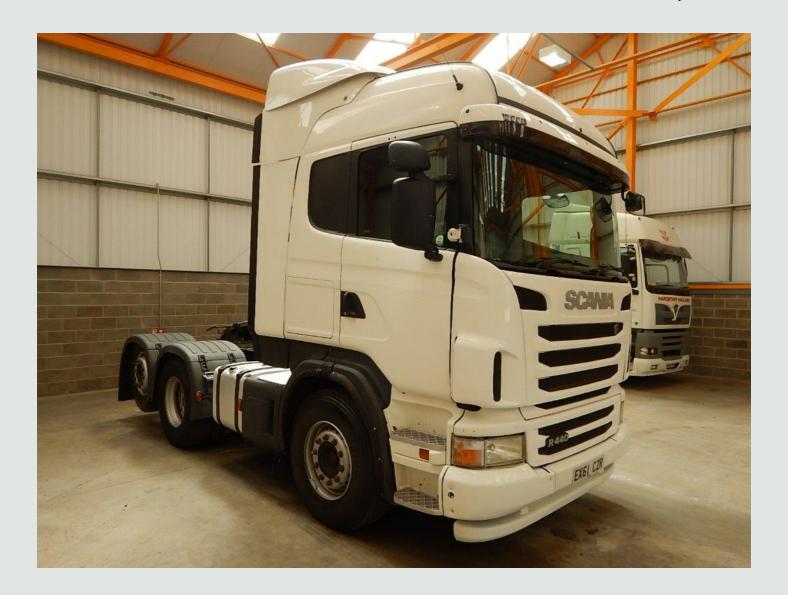

## 6x2 Tractor Unit Ref: 20175 SCANIA R440 EURO 5 HIGHLINE 6 X 2 TAG AXLE £18,750 TRACTOR UNIT - 2011 - EX61 CZR £15,750

## DESCRIPTION

| Make             |            | <b>Registration Number</b> | EX61 CZR          |
|------------------|------------|----------------------------|-------------------|
| First Registered | 21/11/2011 | Chassis Number             | VLUR6X20009161521 |
| Engine Class     | Euro 5     | Mileage (Kms)              | 493,861 Kms       |
| Gearbox          | Automatic  | мот                        | Expired           |

## DETAILS

Scania R Series Twinsleeper Cab C/w 4 Point Air Suspension.

Scania 440 Bhp Turbo Air To Air Charge Cooled Euro 5 Engine.

Scania 12 Speed Opti Cruise Gearbox (No Clutch Pedal).

Gearbox Driven Tipping/Twinline Hydraulics C/w Aluminium Chassis Mounted Hydraulic Oil Tank And In Cab Controls.