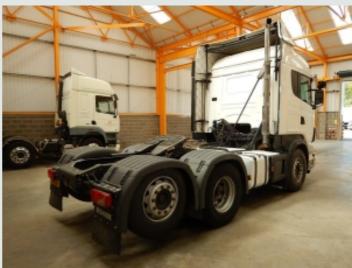

Scania Single Reduction Drive Axle C/w Diff Lock.

Ecas Drive Axle Air Suspension C/w Hand Held Controls.

Air Suspended Rearlift Axle.

Jost Fixed Fifth Wheel.

Full Disc Brake System C/w ABS/EBS And Switchable Traction Control.

Aluminium Fuel Tank.

Aluminium Chassis Catwalk.

ISO Trailer ABS/EBS Susie Connector.

Rear Loading Lamp.

Exterior Sunvisor.

Full Air Deflector Kit C/w Cab Side Extensions.

Vertical Exhaust Discharge Pipe.

385 65 R22.5 Wheels And Tyres Fitted To Front Axle.