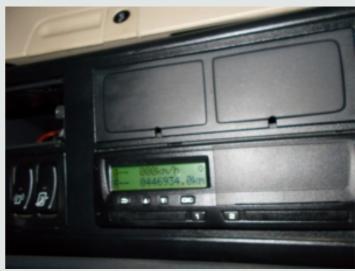

er ABS/EBS Susie Connector.

Rear Loading Lamp.

Exterior Sunvisor.

Full Air Deflector Kit C/w Cab Side Extensions.

Vertical Exhaust Discharge Pipe.

Isringhausen Heated/Air Suspended Drivers Seat C/w Adjustable Lumbar Support.

Electric Driver And Passenger Windows.

Electric Adjustable/Heated Mirrors.

Pop Up Sunroof.

Air Conditioning (Not Tested).

Programmable Night Heater.

Scania RDS CD/Radio Player C/w Steering Wheel Controls.

Scania Under Bunk Fridge.

Samsung Built in Microwave.

12v And 24v Auxiliary Power Sockets.

Overhead And Underbunk Storage

Compartments.

Cruise Control.

Adjustable Headlight Level Control.

Plated Weight: 44,000 Kgs.

Design Weight: 50,000 Kgs.

Tested Until End: April 2020.

Mileage As Shown: 446,934 Kms.

Digital Tachograph.

One Owner From New.