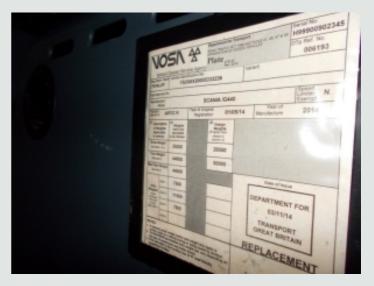

## **DESCRIPTION**

| Make             |            | Registration Number | FN14 LUP          |
|------------------|------------|---------------------|-------------------|
| First Registered | 01/05/2014 | Chassis Number      | YS2G6X20005333236 |
| Engine Class     | Euro 5     | Mileage (Kms)       | 446,934 Kms       |
| Gearbox          | Automatic  | MOT                 | April 2020        |

12v And 24v Auxiliary Power Sockets.

Overhead And Underbunk Storage

Compartments.

Cruise Control.

Adjustable Headlight Level Control.

Plated Weight: 44,000 Kgs.

Design Weight: 50,000 Kgs.

Tested Until End: April 2020.

Mileage As Shown: 446,934 Kms.

Digital Tachograph.

One Owner From New.