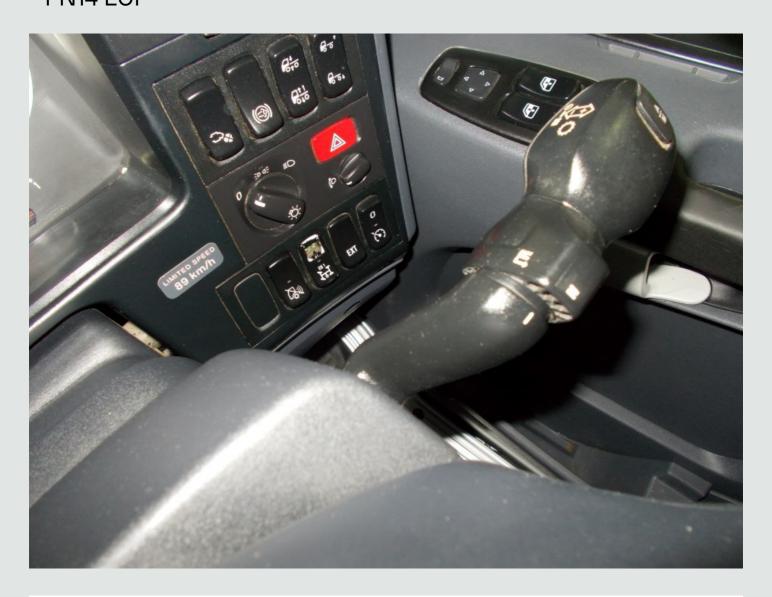

## **DETAILS**

Scania G Series Twinsleeper Cab C/w 4 Point Cab Air Suspension.

Scania 440 Bhp Turbo Air To Air Charge Cooled Euro 5 Engine C/w Ad – Blue (Ulez Compliant).

Scania 12 Speed Opti Cruise Gearbox (No Clutch Pedal).

Gearbox Driven Tipping/Twinline Hydraulics C/w Aluminium Chassis Mounted Hydraulic Oil Tank And In Cab Controls.

Scania Single Reduction Drive Axle C/w Diff Lock.

Ecas Drive Axle Air Suspension C/w Hand Held Controls.

Electric Adjustable/Heated Mirrors.

Pop Up Sunroof.

Air Conditioning (Not Tested).

Programmable Night Heater.

Scania RDS CD/Radio Player C/w Steering Wheel Controls.

Scania Under Bunk Fridge.

Samsung Built in Microwave.

12v And 24v Auxiliary Power Sockets.

Overhead And Underbunk Storage

Compartments.

Cruise Control.

Adjustable Headlight Level Control.

Plated Weight: 44,000 Kgs.

Design Weight: 50,000 Kgs.

Tested Until End: April 2020.