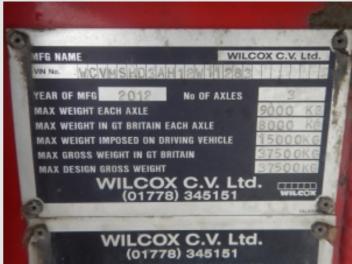

## **DESCRIPTION**

MakeWilcoxRegistration NumberC343353First Registered01/07/2012Chassis NumberWCVMSHD3AH12W11283

Jost Dual Speed Landing Legs.

On Board Weighing System C/w Chassis

Mounted Digital Display.

Reverse Camera C/w Sussie Connector.

Plated Weight: 37,500 Kgs. Design Weight: 37,500 Kgs.

King Pin Plated Weight: 15,000 Kgs.