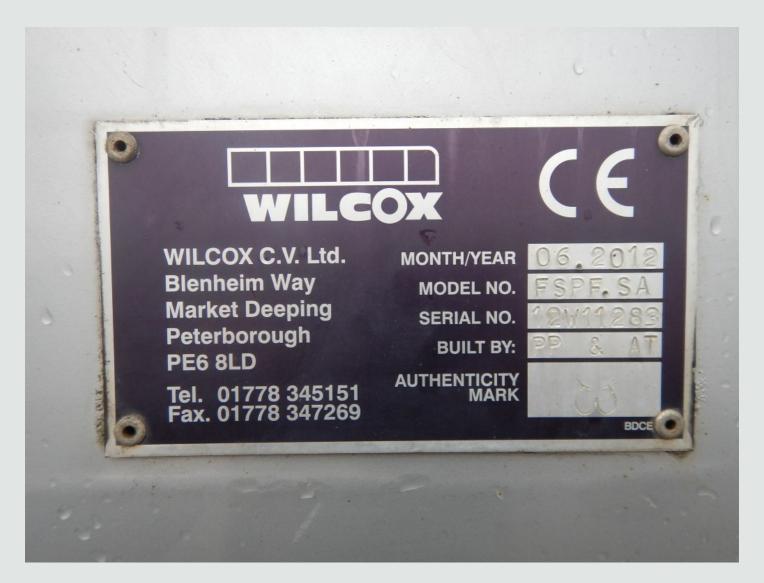

## **DESCRIPTION**

MakeWilcoxRegistration NumberC343353First Registered01/07/2012Chassis NumberWCVMSHD3AH12W11283