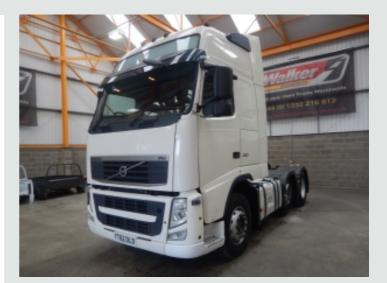

## 6x2 Tractor Unit Ref: 26895 VOLVO FH GLOBETROTTER XL 460 EURO 5, 6 X £13,750 2 TRACTOR UNIT - 2012 - YT62 DLD £12,950

## DESCRIPTION

|                | <b>Registration Number</b> | YT62 DLD                                          |
|----------------|----------------------------|---------------------------------------------------|
| 25/09/2012     | Chassis Number             | YV2AG20C3CB628896                                 |
| Euro 5         | Mileage (Kms)              | 808,510 Kms                                       |
| Semi-Automatic | мот                        | August 2020                                       |
|                | Euro 5                     | 25/09/2012 Chassis Number<br>Euro 5 Mileage (Kms) |

## DETAILS

Volvo FH Series Sleeper Cab C/w Flat Floor. Volvo D13C 460 Bhp Turbo Air To Air Charge Cooled Euro 5 Engine C/w Ad Blue System. Volvo Multi Stage Engine Brake (VEB). Volvo I Shift Semi Automatic Gearbox. Volvo Single Reduction Drive Axle C/w Diff Lock. Ecas Drive Axle Air Suspension C/w In Cab Controls. Air Suspended Midlift Axle. TCS Traction Control Cut Off Switch. Sliding Fifth Wheel C/w Run Up Ramps. Aluminium Fuel Tank. Aluminium Chassis Catwalk. Full Air Deflector Kit C/w Cab Side Extensions. Exterior Sunvisor. EBS Disc Braking System. Battery Isolator Switch. PVCU Vertical Engine Air Intake. ISO Trailer ABS/EBS Susie Sockets. Isringhausen Air Suspended Drivers Seat C/w Adjustable Lumbar Support. Electric Driver And Passenger Windows. Electric Adjustable Heated Mirrors. Electric Passenger Door Locking. RDS Radio/CD Player. Air Conditioning (Not Tested). 12v Auxiliary Power Supply. Webasto Night Heater. Overhead And Underbunk Storage Lockers. Cruise Control. Digital Tachograph. Volvo Digital Driver Display System. Plated Weight : 44,000 Kgs. Design Weight : 60,000 Kgs. Mileage As Shown : 808,510 Kms. Tested Until: August 2020.