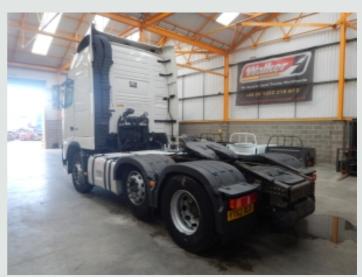

## 6x2 Tractor Unit Ref: 26895 VOLVO FH GLOBETROTTER XL 460 EURO 5, 6 X £13,750 2 TRACTOR UNIT - 2012 - YT62 DLD £12,950

## DESCRIPTION

|                | <b>Registration Number</b> | YT62 DLD                                          |
|----------------|----------------------------|---------------------------------------------------|
| 25/09/2012     | Chassis Number             | YV2AG20C3CB628896                                 |
| Euro 5         | Mileage (Kms)              | 808,510 Kms                                       |
| Semi-Automatic | мот                        | August 2020                                       |
|                | Euro 5                     | 25/09/2012 Chassis Number<br>Euro 5 Mileage (Kms) |

## DETAILS

Volvo FH Series Sleeper Cab C/w Flat Floor. Volvo D13C 460 Bhp Turbo Air To Air Charge Cooled Euro 5 Engine C/w Ad Blue System. Volvo Multi Stage Engine Brake (VEB). Volvo I Shift Semi Automatic Gearbox. Volvo Single Reduction Drive Axle C/w Diff Lock. Ecas Drive Axle Air Suspension C/w In Cab Controls. Air Suspended Midlift Axle. TCS Traction Control Cut Off Switch. Sliding Fifth Wheel C/w Run Up Ramps. Aluminium Fuel Tank. Aluminium Chassis Catwalk. Full Air Deflector Kit C/w Cab Side Extensions. Exterior Sunvisor. EBS Disc Braking System. Battery Isolator Switch. PVCU Vertical Engine Air Intake. ISO Trailer ABS/EBS Susie Sockets. Isringhausen Air Suspended Drivers Seat C/w Adjustable Lumbar Support. Electric Driver And Passenger Windows. Electric Adjustable Heated Mirrors. Electric Passenger Door Locking. RDS Radio/CD Player. Air Conditioning (Not Tested). 12v Auxiliary Power Supply. Webasto Night Heater. Overhead And Underbunk Storage Lockers. Cruise Control. Digital Tachograph. Volvo Digital Driver Display System. Plated Weight : 44,000 Kgs. Design Weight : 60,000 Kgs. Mileage As Shown : 808,510 Kms. Tested Until: August 2020.