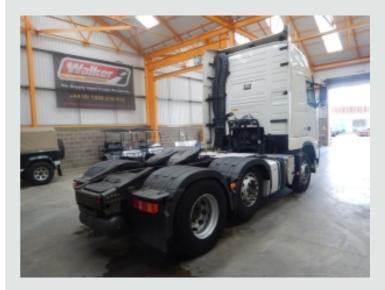

## 6x2 Tractor Unit Ref: 26895 VOLVO FH GLOBETROTTER XL 460 EURO 5, 6 X £13,750 2 TRACTOR UNIT - 2012 - YT62 DLD £12,950

## DESCRIPTION

|                | <b>Registration Number</b> | YT62 DLD                                          |
|----------------|----------------------------|---------------------------------------------------|
| 25/09/2012     | Chassis Number             | YV2AG20C3CB628896                                 |
| Euro 5         | Mileage (Kms)              | 808,510 Kms                                       |
| Semi-Automatic | мот                        | August 2020                                       |
|                | Euro 5                     | 25/09/2012 Chassis Number<br>Euro 5 Mileage (Kms) |

## DETAILS

Volvo FH Series Sleeper Cab C/w Flat Floor. Volvo D13C 460 Bhp Turbo Air To Air Charge Cooled Euro 5 Engine C/w Ad Blue System. Volvo Multi Stage Engine Brake (VEB). Volvo I Shift Semi Automatic Gearbox. Volvo Single Reduction Drive Axle C/w Diff Lock. Ecas Drive Axle Air Suspension C/w In Cab Controls. Air Suspended Midlift Axle. TCS Traction Control Cut Off Switch. Sliding Fifth Wheel C/w Run Up Ramps. Aluminium Fuel Tank. Aluminium Chassis Catwalk. Full Air Deflector Kit C/w Cab Side Extensions. Exterior Sunvisor. EBS Disc Braking System. Battery Isolator Switch. PVCU Vertical Engine Air Intake. ISO Trailer ABS/EBS Susie Sockets. Isringhausen Air Suspended Drivers Seat C/w Adjustable Lumbar Support. Electric Driver And Passenger Windows. Electric Adjustable Heated Mirrors. Electric Passenger Door Locking. RDS Radio/CD Player. Air Conditioning (Not Tested). 12v Auxiliary Power Supply. Webasto Night Heater. Overhead And Underbunk Storage Lockers. Cruise Control. Digital Tachograph. Volvo Digital Driver Display System. Plated Weight : 44,000 Kgs. Design Weight : 60,000 Kgs. Mileage As Shown : 808,510 Kms. Tested Until: August 2020.