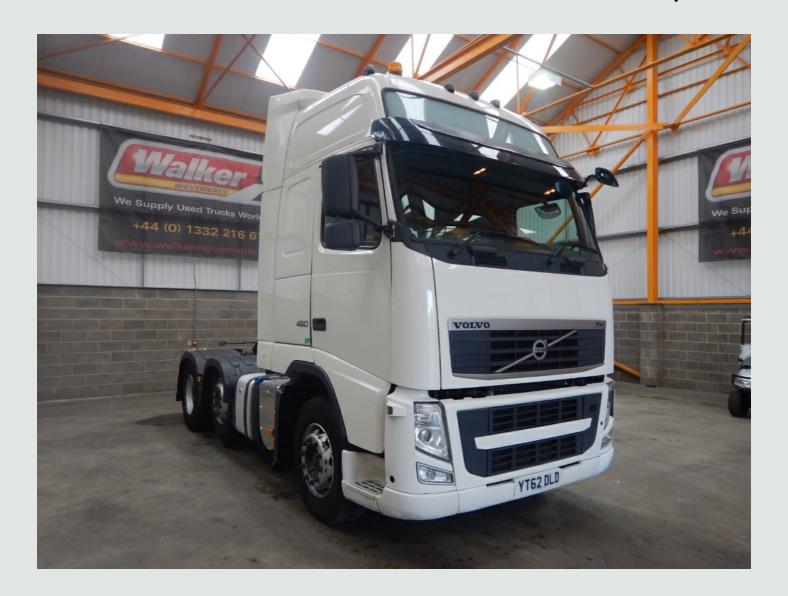

## 6x2 Tractor Unit Ref: 26895 VOLVO FH GLOBETROTTER XL 460 EURO 5, 6 X £13,750 2 TRACTOR UNIT - 2012 - YT62 DLD £12,950

## DESCRIPTION

|                | <b>Registration Number</b> | YT62 DLD                                          |
|----------------|----------------------------|---------------------------------------------------|
| 25/09/2012     | Chassis Number             | YV2AG20C3CB628896                                 |
| Euro 5         | Mileage (Kms)              | 808,510 Kms                                       |
| Semi-Automatic | мот                        | August 2020                                       |
|                | Euro 5                     | 25/09/2012 Chassis Number<br>Euro 5 Mileage (Kms) |

## DETAILS

Volvo FH Series Sleeper Cab C/w Flat Floor. Volvo D13C 460 Bhp Turbo Air To Air Charge Cooled Euro 5 Engine C/w Ad Blue System. Volvo Multi Stage Engine Brake (VEB). Volvo I Shift Semi Automatic Gearbox. Volvo Single Reduction Drive Axle C/w Diff Lock. Ecas Drive Axle Air Suspension C/w In Cab Controls. Air Suspended Midlift Axle. TCS Traction Control Cut Off Switch. Sliding Fifth Wheel C/w Run Up Ramps. Aluminium Fuel Tank. Aluminium Chassis Catwalk. Full Air Deflector Kit C/w Cab Side Extensions. Exterior Sunvisor. EBS Disc Braking System. Battery Isolator Switch. PVCU Vertical Engine Air Intake. ISO Trailer ABS/EBS Susie Sockets. Isringhausen Air Suspended Drivers Seat C/w Adjustable Lumbar Support. Electric Driver And Passenger Windows. Electric Adjustable Heated Mirrors. Electric Passenger Door Locking. RDS Radio/CD Player. Air Conditioning (Not Tested). 12v Auxiliary Power Supply. Webasto Night Heater. Overhead And Underbunk Storage Lockers. Cruise Control. Digital Tachograph. Volvo Digital Driver Display System. Plated Weight : 44,000 Kgs. Design Weight : 60,000 Kgs. Mileage As Shown : 808,510 Kms. Tested Until: August 2020.