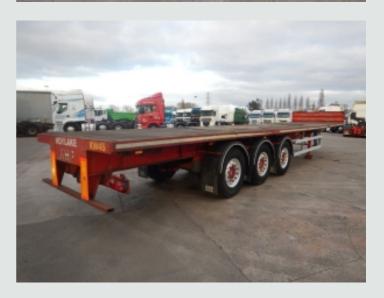

Trailer Ref: 26984

AHP 42FT FLATBED/COIL CARRIER TRAILER - 2008 - C369397

£3,450

## **DETAILS**

AHP Tri Axle Chassis.

AHP Steel Framed 42Ft Flatbed Body C/w Coilwell Sockets/Posts, Wood Plank Floor And Raised Headboard.

Aluminium Side Guard Safety Rails.

Mercedes Axles C/w 385/65R 22.5 Wheels And Tyres.

Disc Brakes.

Air Suspension.

Alcoa Aluminium Wheels.

Dual Speed Landing Legs.
Plated Weight: 39,000 Kgs.
Design Weight: 39,000 Kgs.

King Pin Plated Weight: 15,000 Kgs.

Trailer Length: 13 Mtrs.

Tested Until End: October 2020.