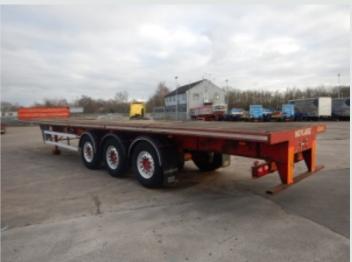

Trailer Ref: 26984

AHP 42FT FLATBED/COIL CARRIER TRAILER - 2008 - C369397

£3,450

## **DETAILS**

AHP Tri Axle Chassis.

AHP Steel Framed 42Ft Flatbed Body C/w Coilwell Sockets/Posts, Wood Plank Floor And Raised Headboard.

Aluminium Side Guard Safety Rails.

Mercedes Axles C/w 385/65R 22.5 Wheels And Tyres.

Disc Brakes.

Air Suspension.

Alcoa Aluminium Wheels.

Dual Speed Landing Legs.
Plated Weight: 39,000 Kgs.
Design Weight: 39,000 Kgs.

King Pin Plated Weight: 15,000 Kgs.

Trailer Length: 13 Mtrs.

Tested Until End: October 2020.