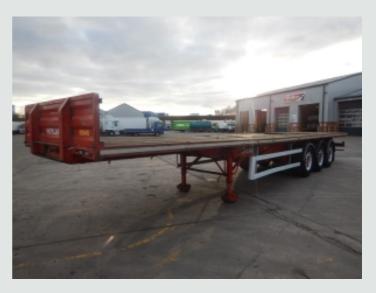

Trailer Ref: 26984

AHP 42FT FLATBED/COIL CARRIER TRAILER - 2008 - C369397

£3,450

## **DETAILS**

AHP Tri Axle Chassis.

AHP Steel Framed 42Ft Flatbed Body C/w Coilwell Sockets/Posts, Wood Plank Floor And Raised Headboard.

Aluminium Side Guard Safety Rails.

Mercedes Axles C/w 385/65R 22.5 Wheels And Tyres.

Disc Brakes.

Air Suspension.

Alcoa Aluminium Wheels.

Dual Speed Landing Legs.
Plated Weight: 39,000 Kgs.
Design Weight: 39,000 Kgs.

King Pin Plated Weight: 15,000 Kgs.

Trailer Length: 13 Mtrs.

Tested Until End: October 2020.