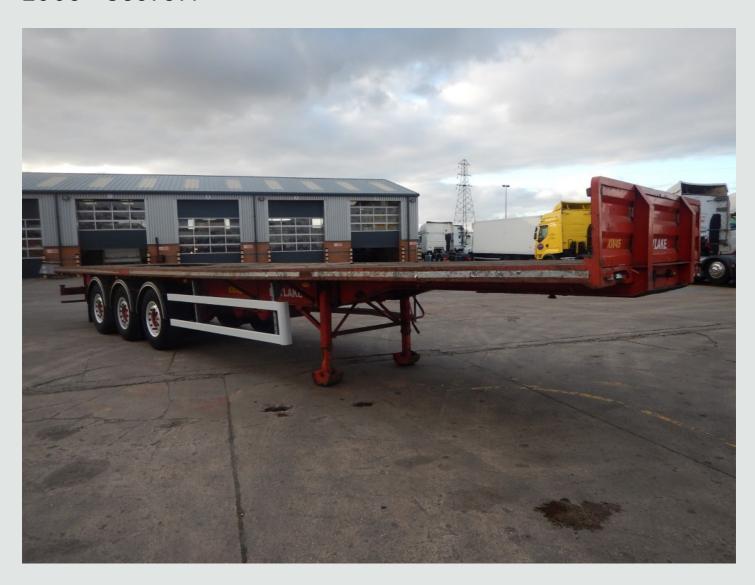

Trailer Ref: 26984

AHP 42FT FLATBED/COIL CARRIER TRAILER - 2008 - C369397

£3,450

## **DETAILS**

AHP Tri Axle Chassis.

AHP Steel Framed 42Ft Flatbed Body C/w Coilwell Sockets/Posts, Wood Plank Floor And Raised Headboard.

Aluminium Side Guard Safety Rails.

Mercedes Axles C/w 385/65R 22.5 Wheels And Tyres.

Disc Brakes.

Air Suspension.

Alcoa Aluminium Wheels.

Dual Speed Landing Legs.
Plated Weight: 39,000 Kgs.
Design Weight: 39,000 Kgs.

King Pin Plated Weight: 15,000 Kgs.

Trailer Length: 13 Mtrs.

Tested Until End: October 2020.