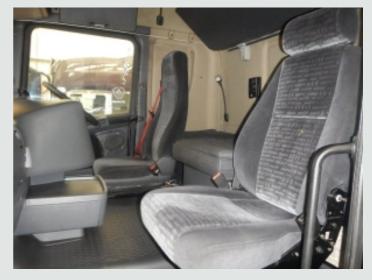

## **DETAILS**

Scania R Series Highline High Roof Twinsleeper Cab C/w 4 Point Air Suspension.

Scania 470 Bhp Turbo Air To Air Charge Cooled Euro 3 Engine.

Scania 12 Speed Opticruise Semi Automatic Gearbox.

Overhead And Underbunk Storage Compartments.

Cruise Control.

Adjustable Headlight Level Control.

Plated Weight: 44,000 Kgs. Design Weight: 46,000 Kgs. Tested Until End: Expired.

Mileage As Shown: 767,872 Kms.