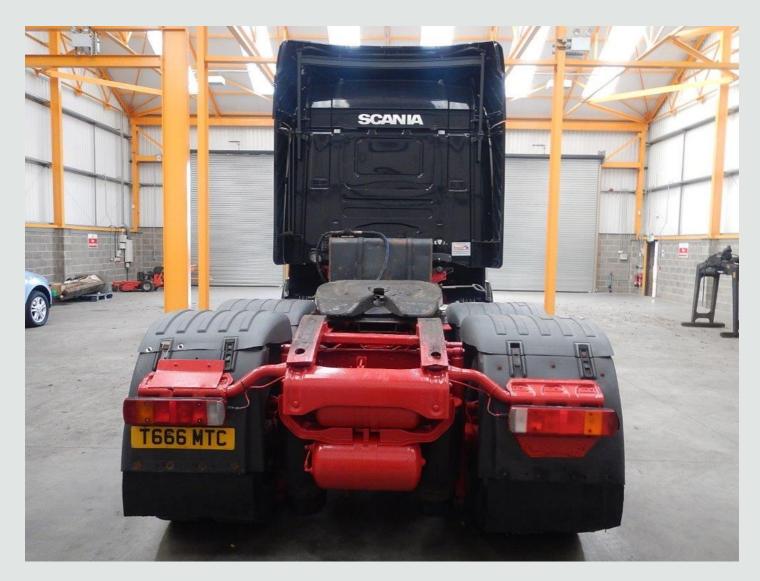

## **DESCRIPTION**

| Make             |            | Registration Number | T666 MTC          |
|------------------|------------|---------------------|-------------------|
| First Registered | 17/01/2006 | Chassis Number      | XLER6X20005138140 |
| Engine Class     | Euro 3     | Mileage (Kms)       | 767,872 Kms       |
| Gearbox          | Automatic  |                     |                   |

Gearbox Driven Tipping Hydraulics C/w Rear Of Cab Mounted Hydraulic Tank And In Cab Controls.

Single Reduction Drive Axle C/w Diff Lock.

Ecas Drive Axle Air Suspension C/w Hand Held Controls.

Air Suspended Midlift/Steer Axle.

Jost Fixed Fifth Wheel C/w Run Up Ramps.

Full Disc Brake System C/w ABS/EBS And Switchable Traction Control.

Twin Aluminium Fuel Tanks.

Aluminium Chassis Catwalk.

ISO Trailer ABS/EBS Susie Connector.

Rear Loading Lamp.