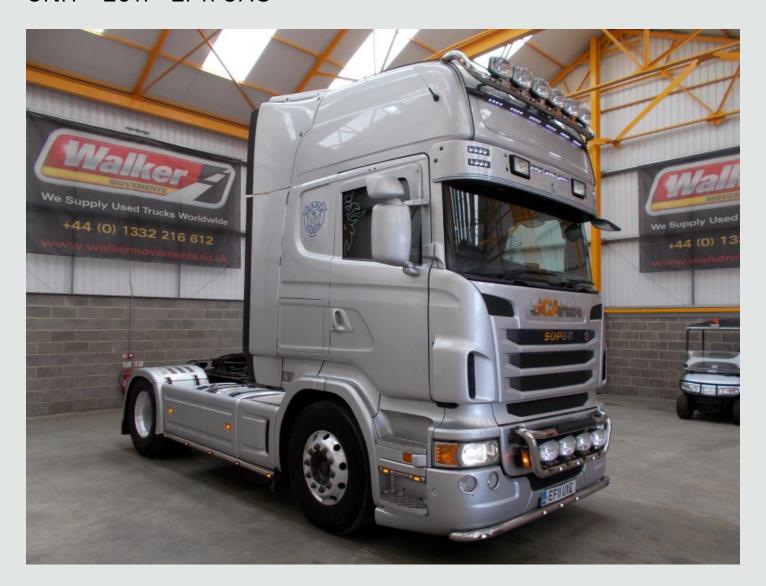

4x2 Tractor Unit Ref: 27088

## SCANIA R480 EURO 5 TOPLINE 4X2 TRACTOR UNIT - 2011 - EF11 UXC

£10,450

## **DESCRIPTION**

| Make             |                | Registration Number | EF11 UXC          |
|------------------|----------------|---------------------|-------------------|
| First Registered | 20/08/2011     | Chassis Number      | VLUR4X20009160411 |
| Engine Class     | Euro 5         | Mileage (Kms)       | 1,020,124 Km's    |
| Gearbox          | Semi-Automatic | мот                 | October 2020      |

## **DETAILS**

Scania R Series Highline Twinsleeper Cab C/w 4 Point Air Suspension.

Scania 480 Bhp Turbo Air To Air Charged Cooled Euro 5 Engine.

Scania 12 Speed Opti Cruise Semi Automatic Gearbox (No Clutch Pedal) C/w Retarder.