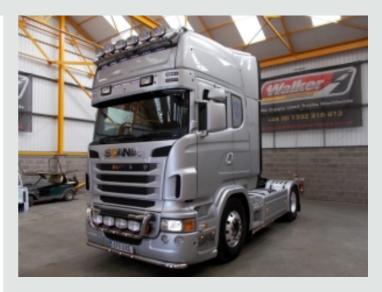

4x2 Tractor Unit Ref: 27088

## SCANIA R480 EURO 5 TOPLINE 4X2 TRACTOR UNIT - 2011 - EF11 UXC

£10,450

## **DESCRIPTION**

| Make             |                | Registration Number | EF11 UXC          |
|------------------|----------------|---------------------|-------------------|
| First Registered | 20/08/2011     | Chassis Number      | VLUR4X20009160411 |
| Engine Class     | Euro 5         | Mileage (Kms)       | 1,020,124 Km's    |
| Gearbox          | Semi-Automatic | мот                 | October 2020      |

## **DETAILS**

Scania R Series Highline Twinsleeper Cab C/w 4 Point Air Suspension.

Scania 480 Bhp Turbo Air To Air Charged Cooled Euro 5 Engine.

Scania 12 Speed Opti Cruise Semi Automatic Gearbox (No Clutch Pedal) C/w Retarder.