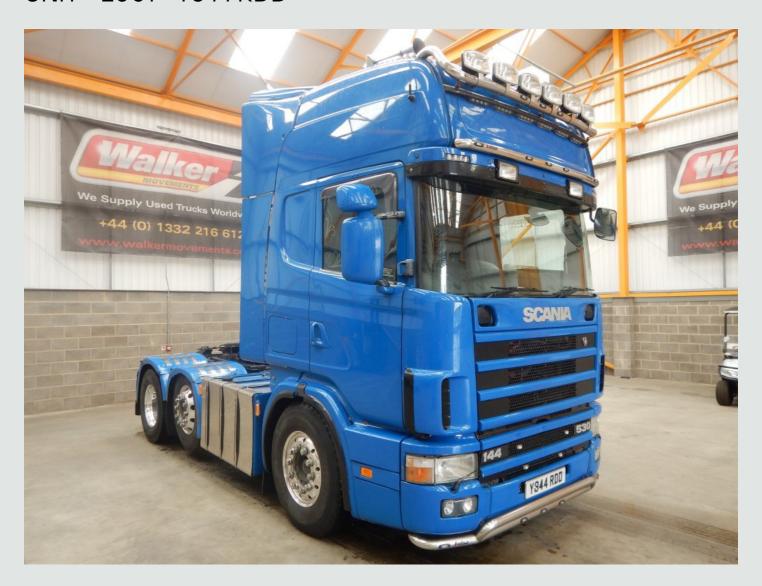

## SCANIA 144 V8 530 TOPLINE 6X2 TRACTOR UNIT - 2001 - Y844 RDD

£10,950

## **DESCRIPTION**

| Make             |            | Registration Number | Y844 RDD          |
|------------------|------------|---------------------|-------------------|
| First Registered | 01/08/2001 | Chassis Number      | XLER6X20004455892 |
| Engine Class     | Euro 3     | Mileage (Kms)       | 492,416 Kms       |
| Gearbox          | Manual     | МОТ                 | February 2021     |

## **DETAILS**

Scania R Type Series Topline Twinsleeper Cab C/w 4 Point Cab Air Suspension.

Scania V8 530 Bhp Turbo Air To Air Charge Cooled Euro 3 Engine.

Scania 14 Speed Syncromesh Manual Gearbox C/w Retarder.