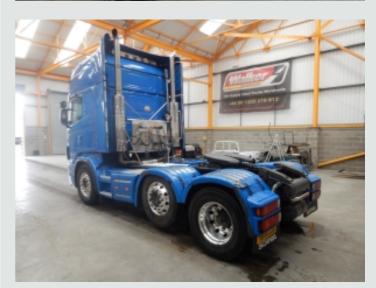

Single Reduction Drive Axle C/w Diff Lock.

Ecas Drive Axle Air Suspension C/w In Cab Hand Held Control.

Air Suspended Midlift/Steer Axle.

Fixed Fifth Wheel C/w Run Up Ramps.

EBS Full Disc Braking System.

Alcoa Aluminium Wheels.

Aluminium Fuel Tank.

Aluminium Chassis Catwalk.

Full Air Deflector Kit C/w Cab Side Extensions.

ISO Trailer ABS/EBS Susie Socket.

Rear Loading Light.

Exterior Sun Visor C/w Inset Mounted Fog Lights.

Front Bumper Inset Mounted Fog/Spot Lights.