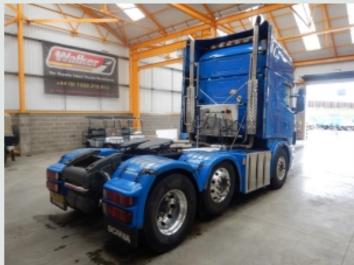

Single Reduction Drive Axle C/w Diff Lock.

Ecas Drive Axle Air Suspension C/w In Cab Hand Held Control.

Air Suspended Midlift/Steer Axle.

Fixed Fifth Wheel C/w Run Up Ramps.

EBS Full Disc Braking System.

Alcoa Aluminium Wheels.

Aluminium Fuel Tank.

Aluminium Chassis Catwalk.

Full Air Deflector Kit C/w Cab Side Extensions.

ISO Trailer ABS/EBS Susie Socket.

Rear Loading Light.

Exterior Sun Visor C/w Inset Mounted Fog Lights.

Front Bumper Inset Mounted Fog/Spot Lights.