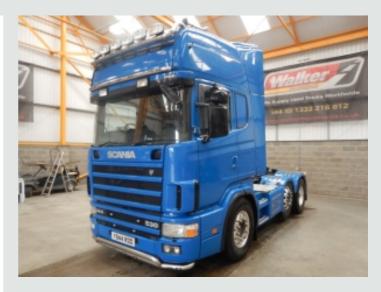

## **DETAILS**

Scania R Type Series Topline Twinsleeper Cab C/w 4 Point Cab Air Suspension.

Scania V8 530 Bhp Turbo Air To Air Charge Cooled Euro 3 Engine.

Scania 14 Speed Syncromesh Manual Gearbox C/w Retarder.

Roof Mounted Air Horns.

Kelsa Light Bars.

Twin Emionox Stack Exhausts.

385-65 R22.5 Wheels and Tyres Fitted to Front Axle.

Isringhausen Leather Heated/Air Suspended Drivers Seat C/w Adjustable Lumbar Support.