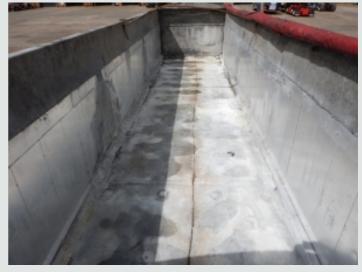

## **DETAILS**

Wilcox Tri-Axle Straight Frame Chassis.

Wilcox Aluminium Tipping Body C/w Single Piece Tailgate, Front Gantry And Steps.

Hyva Front End Tipping Ram.

Manual Rollover Sheet.

ROR Axles C/w 385/65R 22.5 Wheels And Tyres.