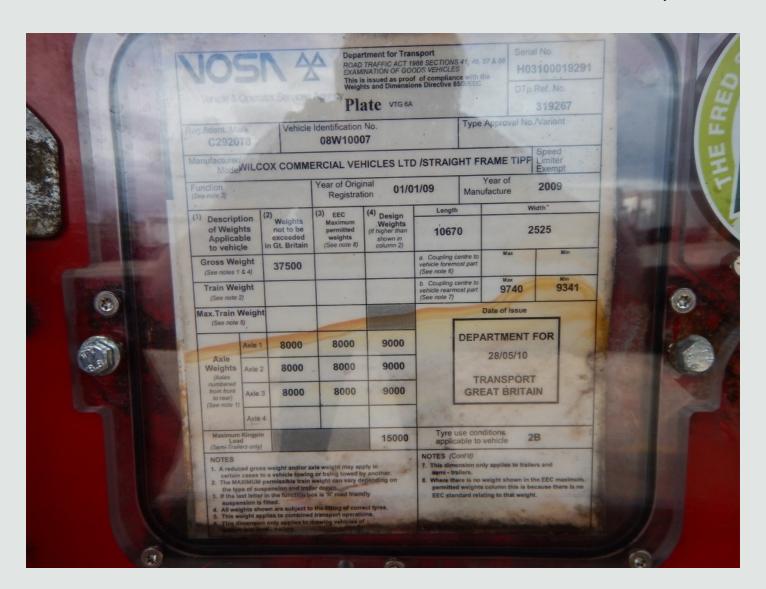

## **DESCRIPTION**

Registration Number C292078 First Registered 01/01/2009

Chassis Number 08W10007

Mounted Digital Display (not tested).

Plated Weight: 37,500 Kgs.
Design Weight: 37,500 Kgs.
Trailer Length: 10.9 Mtrs.
Vehicle Width: 2.5 Mtrs.
Vehicle Height: 3.6 Mtrs.
Tested Until End: Expired.

Registration Number: C292078

Spec Number: 27622