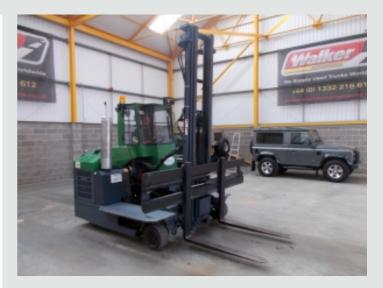

## Rigids 2009 COMBILIFT C300 LPG FORKLIFT - 3 TONNE LIFTING CAPACITY - 7212

## DETAILS

Combilift Fully Enclosed Single Seater Cabin. Gemtec 4 Cylinder LPG Water Cooled Engine. Hydraulic Side Steering Function. Roof Mounted Flashing Amber Beacon. Front Mounted Work Lights. Lifting Capacity 3 Tonnes. Maximum Lifting Height: 5.5 Mtrs. Hydraulic Extending Forks. Hydraulic Open /Close Forks. Vertical Exhaust. Front Windscreen Wiper. Type : C3000 Operating Hours : 2,526Hrs. Unladen Weight: 5,100 Kgs.