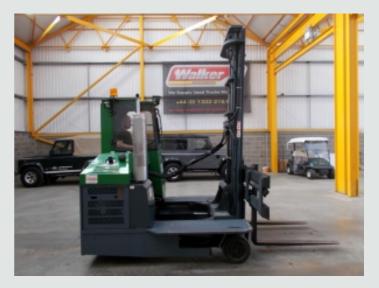

## Rigids 2009 COMBILIFT C300 LPG FORKLIFT - 3 TONNE LIFTING CAPACITY - 7212

## DETAILS

Combilift Fully Enclosed Single Seater Cabin. Gemtec 4 Cylinder LPG Water Cooled Engine. Hydraulic Side Steering Function. Roof Mounted Flashing Amber Beacon. Front Mounted Work Lights. Lifting Capacity 3 Tonnes. Maximum Lifting Height: 5.5 Mtrs. Hydraulic Extending Forks. Hydraulic Open /Close Forks. Vertical Exhaust. Front Windscreen Wiper. Type : C3000 Operating Hours : 2,526Hrs. Unladen Weight: 5,100 Kgs.