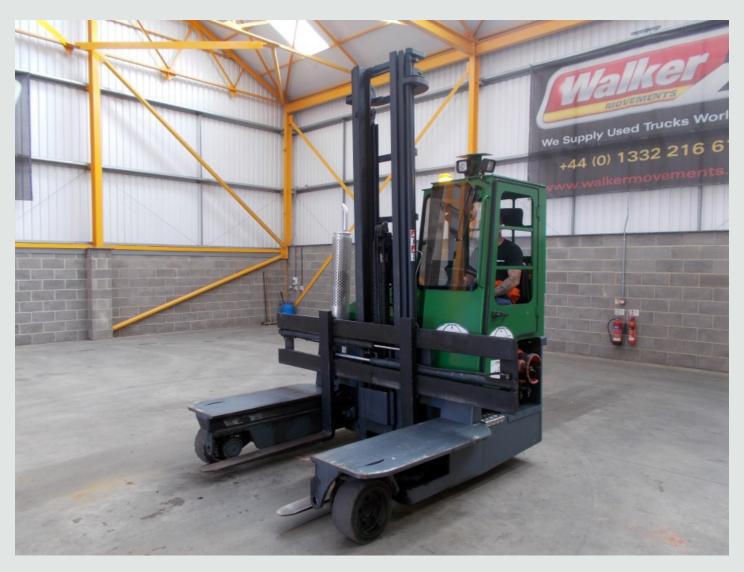

## Rigids 2009 COMBILIFT C300 LPG FORKLIFT - 3 TONNE LIFTING CAPACITY - 7212

## DETAILS

Combilift Fully Enclosed Single Seater Cabin. Gemtec 4 Cylinder LPG Water Cooled Engine. Hydraulic Side Steering Function. Roof Mounted Flashing Amber Beacon. Front Mounted Work Lights. Lifting Capacity 3 Tonnes. Maximum Lifting Height: 5.5 Mtrs. Hydraulic Extending Forks. Hydraulic Open /Close Forks. Vertical Exhaust. Front Windscreen Wiper. Type : C3000 Operating Hours : 2,526Hrs. Unladen Weight: 5,100 Kgs.