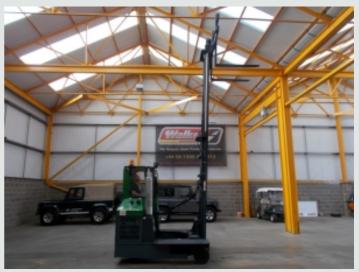

## Rigids 2009 COMBILIFT C300 LPG FORKLIFT - 3 TONNE LIFTING CAPACITY - 7212

## DETAILS

Combilift Fully Enclosed Single Seater Cabin. Gemtec 4 Cylinder LPG Water Cooled Engine. Hydraulic Side Steering Function. Roof Mounted Flashing Amber Beacon. Front Mounted Work Lights. Lifting Capacity 3 Tonnes. Maximum Lifting Height: 5.5 Mtrs. Hydraulic Extending Forks. Hydraulic Open /Close Forks. Vertical Exhaust. Front Windscreen Wiper. Type : C3000 Operating Hours : 2,526Hrs. Unladen Weight: 5,100 Kgs.