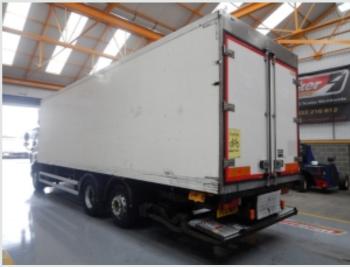

Air Suspended Rear Lift Axle.

Gray And Adams 31Ft Insulated Fridge/Freezer Body C/w Insulated Barn Doors And Moveable Partitions.

Frigo Block FK 24 Generator Powered Fridge Freezer Unit C/w In Cab Controls .

Dhollandia 2,000Kgs Underslung Tail Lift.

Body Interior Lights.

3 Phase Overnight Hook Up Point.

Rear Aperture: 7Ft.

Internal Height: 7Ft 6ins.

Aluminium Side Guard Safety Rails.

Exterior Sunvisor.

385 65 R22.5 Wheels and Tyres Fitted to Front Axle.