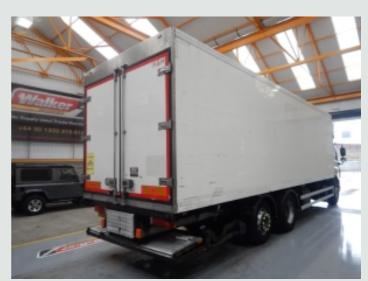

Air Suspended Rear Lift Axle.

Gray And Adams 31Ft Insulated Fridge/Freezer Body C/w Insulated Barn Doors And Moveable Partitions.

Frigo Block FK 24 Generator Powered Fridge Freezer Unit C/w In Cab Controls .

Dhollandia 2,000Kgs Underslung Tail Lift.

Body Interior Lights.

3 Phase Overnight Hook Up Point.

Rear Aperture: 7Ft.

Internal Height: 7Ft 6ins.

Aluminium Side Guard Safety Rails.

Exterior Sunvisor.

385 65 R22.5 Wheels and Tyres Fitted to Front Axle.