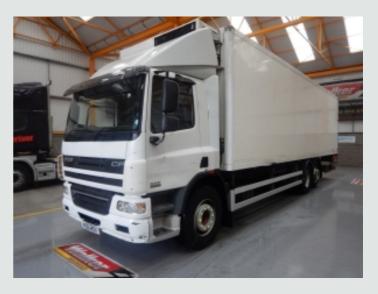

Rigids

DAF CF75 310 EURO 5, 6X2, 26 TONNE INSULATED FRIDGE/FREEZER - 2011 - PE61 MOV

£5,950

Ref: 27988

## **DETAILS**

DAF CF75 Series Day Cab.

DAF 310 Bhp Turbo Air To Air Charge Cooled Euro 5 Engine C/w Ad Blue.

ZF 12 Speed As Tronic Semi Automatic Gearbox.

DAF Single Reduction Drive Axle C/w Diff Lock.

Ecas Drive Axle Air Suspension C/w In Cab Controls.