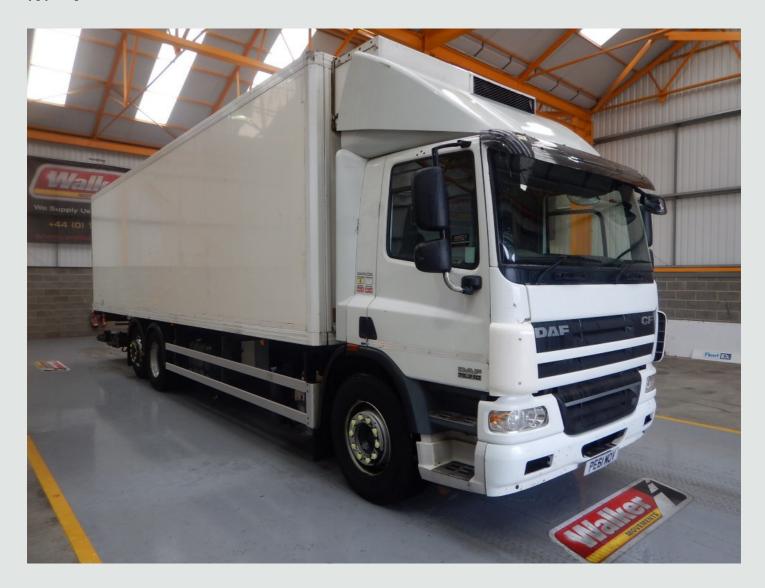

Rigids

DAF CF75 310 EURO 5, 6X2, 26 TONNE INSULATED FRIDGE/FREEZER - 2011 - PE61 MOV

£5,950

Ref: 27988

## **DETAILS**

DAF CF75 Series Day Cab.

DAF 310 Bhp Turbo Air To Air Charge Cooled Euro 5 Engine C/w Ad Blue.

ZF 12 Speed As Tronic Semi Automatic Gearbox.

DAF Single Reduction Drive Axle C/w Diff Lock.

Ecas Drive Axle Air Suspension C/w In Cab Controls.

Air Suspended Rear Lift Axle.

Gray And Adams 31Ft Insulated Fridge/Freezer Body C/w Insulated Barn Doors And Moveable Partitions.

Frigo Block FK 24 Generator Powered Fridge Freezer Unit C/w In Cab Controls .