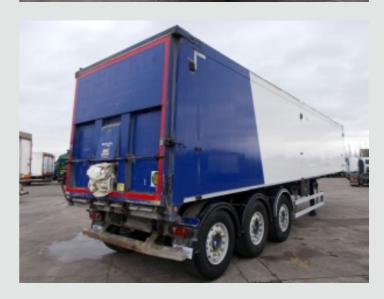

## CRANE FRUEHAUF 67 CU-YD ALUMINIUM PLANK SIDED SLOPER BULK TIPPING TRAILER -2013 - C360115

£13,950

## **DETAILS**

Crane Fruehauf Tri Axle Sloping Chassis.

Crane Fruehauf 67 Cu-Yd Aluminium Sloping Body C/w Single Piece Tailgate, Grain Hatch And Sock, Front Gantry And Steps.

Roll Over Easy Sheet.

Front End Tipping Ram.

O/s Chassis Mounted PVCU Storage Locker.

SAF Axles C/w 385/65R 22.5 Wheels And Tyres.

Air Suspension.

Rear Lift Axle.

Disc Braking System.

Knorr Bremse EBS/ABS System C/w ISO Susie Socket.

Aluminium Wheels.

PM1155 On Board Weigher C/w Chassis Mounted Digital Display.

Reverse Camera C/w Susie Connector.

Jost Dual Speed Landing Legs.

Plated Weight: 39,000 Kgs. Design Weight: 39,000 Kgs.

King Pin Plated Weight: 15,000 Kgs.