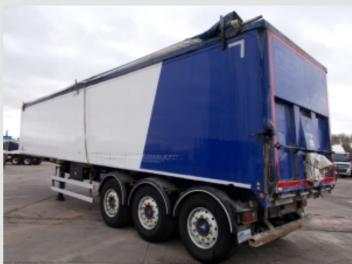

## CRANE FRUEHAUF 67 CU-YD ALUMINIUM PLANK SIDED SLOPER BULK TIPPING TRAILER -2013 - C360115

£13,950

## **DETAILS**

Crane Fruehauf Tri Axle Sloping Chassis.

Crane Fruehauf 67 Cu-Yd Aluminium Sloping Body C/w Single Piece Tailgate, Grain Hatch And Sock, Front Gantry And Steps.

Roll Over Easy Sheet.

Front End Tipping Ram.

O/s Chassis Mounted PVCU Storage Locker.

SAF Axles C/w 385/65R 22.5 Wheels And Tyres.

Air Suspension.

Rear Lift Axle.

Disc Braking System.

Knorr Bremse EBS/ABS System C/w ISO Susie Socket.

Aluminium Wheels.

PM1155 On Board Weigher C/w Chassis Mounted Digital Display.

Reverse Camera C/w Susie Connector.

Jost Dual Speed Landing Legs.

Plated Weight: 39,000 Kgs. Design Weight: 39,000 Kgs.

King Pin Plated Weight: 15,000 Kgs.