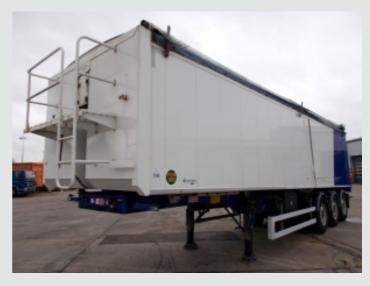

## CRANE FRUEHAUF 67 CU-YD ALUMINIUM PLANK SIDED SLOPER BULK TIPPING TRAILER -2013 - C360115

£13,950

## **DETAILS**

Crane Fruehauf Tri Axle Sloping Chassis.

Crane Fruehauf 67 Cu-Yd Aluminium Sloping Body C/w Single Piece Tailgate, Grain Hatch And Sock, Front Gantry And Steps.

Roll Over Easy Sheet.

Front End Tipping Ram.

O/s Chassis Mounted PVCU Storage Locker.

SAF Axles C/w 385/65R 22.5 Wheels And Tyres.

Air Suspension.

Rear Lift Axle.

Disc Braking System.

Knorr Bremse EBS/ABS System C/w ISO Susie Socket.

Aluminium Wheels.

PM1155 On Board Weigher C/w Chassis Mounted Digital Display.

Reverse Camera C/w Susie Connector.

Jost Dual Speed Landing Legs.

Plated Weight: 39,000 Kgs. Design Weight: 39,000 Kgs.

King Pin Plated Weight: 15,000 Kgs.