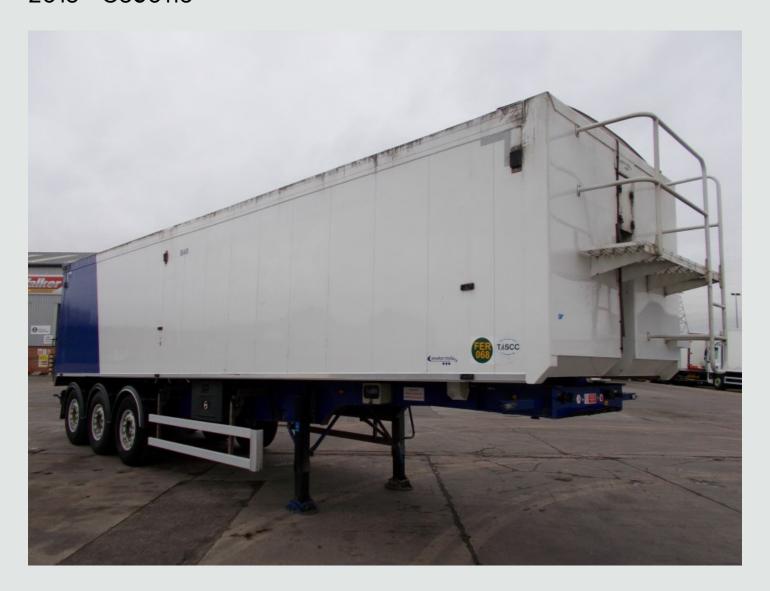

## CRANE FRUEHAUF 67 CU-YD ALUMINIUM PLANK SIDED SLOPER BULK TIPPING TRAILER -2013 - C360115

£13,950

## **DETAILS**

Crane Fruehauf Tri Axle Sloping Chassis.

Crane Fruehauf 67 Cu-Yd Aluminium Sloping Body C/w Single Piece Tailgate, Grain Hatch And Sock, Front Gantry And Steps.

Roll Over Easy Sheet.

Front End Tipping Ram.

O/s Chassis Mounted PVCU Storage Locker.

SAF Axles C/w 385/65R 22.5 Wheels And Tyres.

Air Suspension.

Rear Lift Axle.

Disc Braking System.

Knorr Bremse EBS/ABS System C/w ISO Susie Socket.

Aluminium Wheels.

PM1155 On Board Weigher C/w Chassis Mounted Digital Display.

Reverse Camera C/w Susie Connector.

Jost Dual Speed Landing Legs.

Plated Weight: 39,000 Kgs. Design Weight: 39,000 Kgs.

King Pin Plated Weight: 15,000 Kgs.