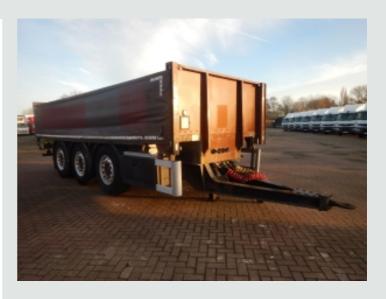

## WHEELBASE TRI AXLE DRAWBAR FLATBED TRAILER – 2011 – C318367

## **DESCRIPTION**

| Make             | Wheelbase  | Registration Number | C318367           |
|------------------|------------|---------------------|-------------------|
| First Registered | 01/04/2011 | Chassis Number      | SA9210958AD199894 |

## **DETAILS**

Wheelbase Tri Axle Chassis.

21Ft Flatbed Body C/w Aluminium Floor, Lashing Rings And Raised Headboards.

Mercedes Axles C/w 385 65 R22.5 Wheels And Tyres.

Alcoa Aluminium Wheels.

Front Lift Axle.

Air Suspension.

Full Disc Braking System.

Wabco ABS/EBS System.

Front Landing Leg.

Plated Weight: 24,000 Kgs.
Design Weight: 24,000 Kgs.
Tested Until End: Expired.
Trailer Length: 8.8 Mtrs.
Trailer Width: 2.5 Mtrs.
Trailer Height: 2.3 Mtrs.