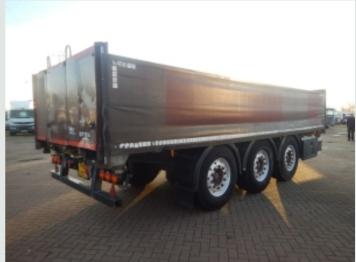

## WHEELBASE TRI AXLE DRAWBAR FLATBED TRAILER – 2011 – C318367

## **DESCRIPTION**

| Make             | Wheelbase  | Registration Number | C318367           |
|------------------|------------|---------------------|-------------------|
| First Registered | 01/04/2011 | Chassis Number      | SA9210958AD199894 |

## **DETAILS**

Wheelbase Tri Axle Chassis.

21Ft Flatbed Body C/w Aluminium Floor, Lashing Rings And Raised Headboards.

Mercedes Axles C/w 385 65 R22.5 Wheels And Tyres.

Alcoa Aluminium Wheels.

Front Lift Axle.

Air Suspension.

Full Disc Braking System.

Wabco ABS/EBS System.

Front Landing Leg.

Plated Weight: 24,000 Kgs.
Design Weight: 24,000 Kgs.
Tested Until End: Expired.
Trailer Length: 8.8 Mtrs.
Trailer Width: 2.5 Mtrs.
Trailer Height: 2.3 Mtrs.