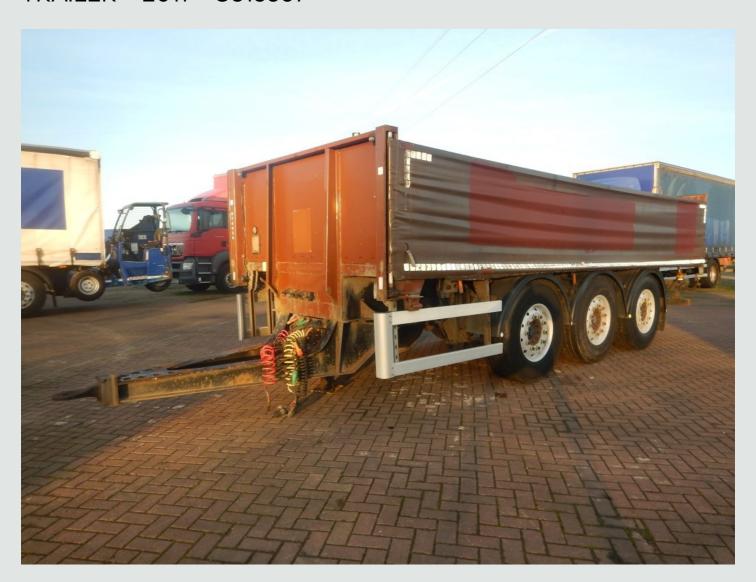

## WHEELBASE TRI AXLE DRAWBAR FLATBED TRAILER – 2011 – C318367

## **DESCRIPTION**

| Make             | Wheelbase  | Registration Number | C318367           |
|------------------|------------|---------------------|-------------------|
| First Registered | 01/04/2011 | Chassis Number      | SA9210958AD199894 |

## **DETAILS**

Wheelbase Tri Axle Chassis.

21Ft Flatbed Body C/w Aluminium Floor, Lashing Rings And Raised Headboards.

Mercedes Axles C/w 385 65 R22.5 Wheels And Tyres.

Alcoa Aluminium Wheels.

Front Lift Axle.

Air Suspension.

Full Disc Braking System.

Wabco ABS/EBS System.

Front Landing Leg.

Plated Weight: 24,000 Kgs.
Design Weight: 24,000 Kgs.
Tested Until End: Expired.
Trailer Length: 8.8 Mtrs.
Trailer Width: 2.5 Mtrs.
Trailer Height: 2.3 Mtrs.