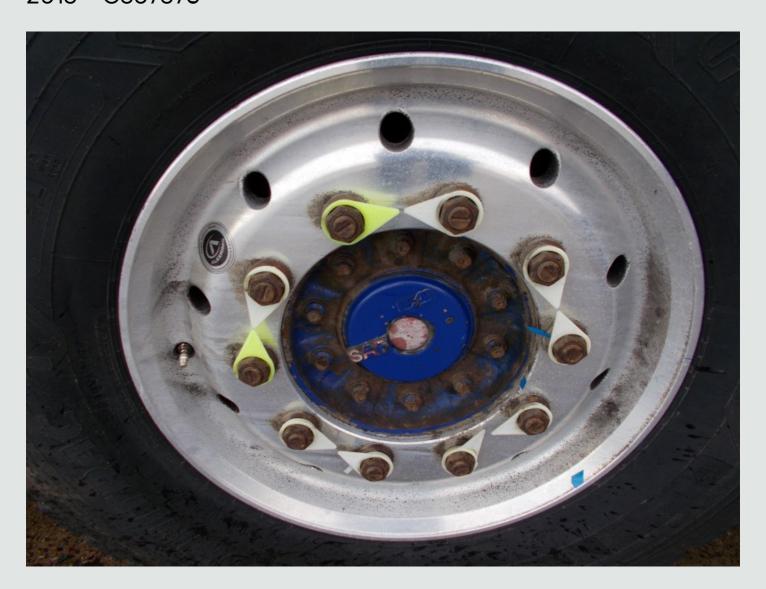

N/s And O/s Chassis Mounted PVCU Storage Locker.

SAF Axles C/w 385/65R 22.5 Wheels And Tyres.

Air Suspension.

Rear Lift Axle.

Disc Braking System.

Knorr Bremse EBS/ABS System C/w ISO Susie Socket.

Aluminium Side Guard Safety Rails.

Alcoa Aluminium Wheels.

PM1155 On Board Weigher C/w Chassis Mounted Digital Display (Not Tested).

Reverse Camera C/w Susie Connector (Not Tested).

Jost Dual Speed Landing Legs. Plated Weight: 39,000 Kgs.