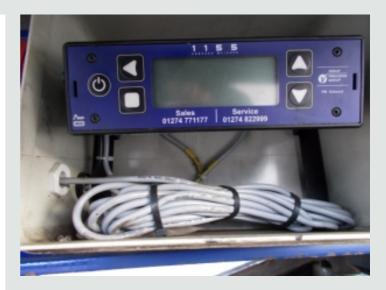

Alcoa Aluminium Wheels.

PM1155 On Board Weigher C/w Chassis Mounted Digital Display (Not Tested).

Reverse Camera C/w Susie Connector (Not Tested).

Jost Dual Speed Landing Legs. Plated Weight: 39,000 Kgs.