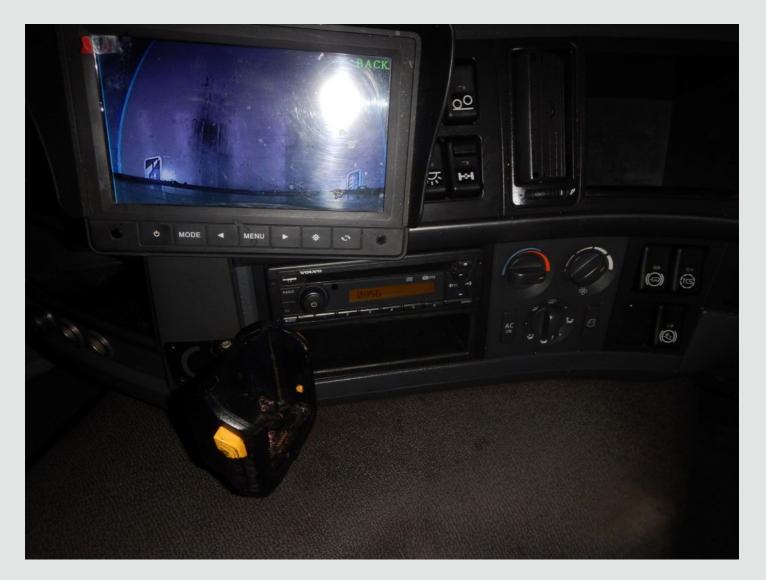

Electric Adjustable Heated Mirrors.

Air Conditioning (Not Tested).

Pop Up Sunroof.

Reverse Alarm C/w In Cab Cut Out Switch.

Reversing Camera C/w In Cab Monitor.

RDS Radio/CD Player C/w Steering Column Controls.