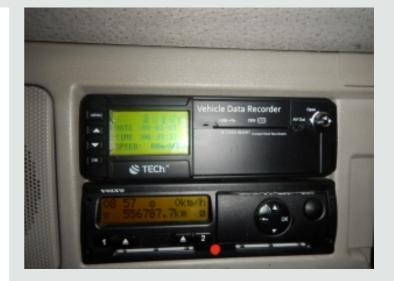

## DESCRIPTION

| Make             |            | <b>Registration Number</b> | WR63 KYN          |
|------------------|------------|----------------------------|-------------------|
| First Registered | 13/11/2013 | Chassis Number             | YV2J1D1C5EB669240 |
| Engine Class     | Euro 5     | Mileage (Kms)              | 556,787 Kms       |
| Gearbox          | Automatic  | МОТ                        | October 2021      |

Vehicle Height : 4.2 Mtrs.

Vehicle Length : 11.4 Mtrs.

Vehicle Width : 2.5 Mtrs.

Tested Until End : October 2021.

Mileage As Shown : 556,787 Kms.

(Digital Tachograph).

+44 (0) 1332 502 450 Tamworth Road, Sawley, Nottingham, NG10 3AF, UK