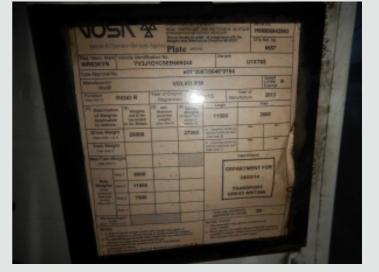

## DESCRIPTION

| Make             |            | <b>Registration Number</b> | WR63 KYN          |
|------------------|------------|----------------------------|-------------------|
| First Registered | 13/11/2013 | Chassis Number             | YV2J1D1C5EB669240 |
| Engine Class     | Euro 5     | Mileage (Kms)              | 556,787 Kms       |
| Gearbox          | Automatic  | МОТ                        | October 2021      |

12/24v Auxiliary Power Socket.

Adjustable Headlight Level Control.

Overhead And Centre Storage Lockers.

Cruise Control.

Wheelbase: 6.0 Mtrs.

Front Axle Weight : 8,000 Kgs.

Plated Weight : 26,000 Kgs.

Design Weight : 27,000 Kgs.