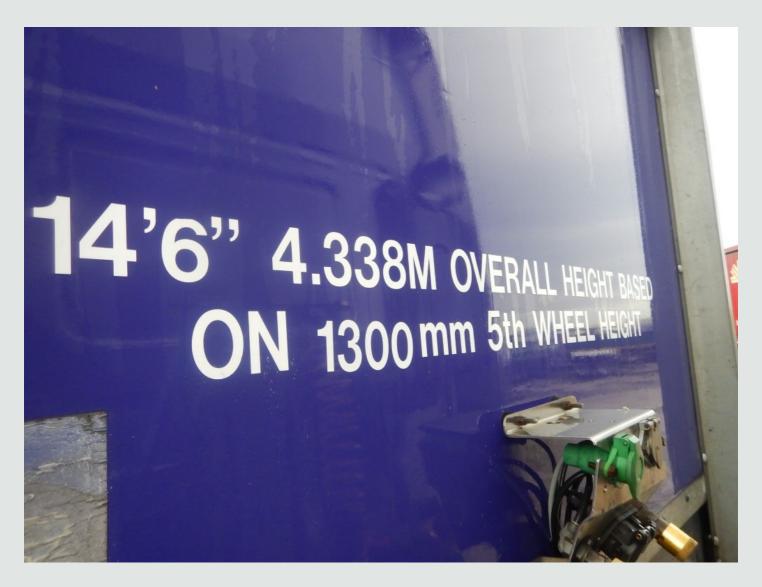

Dual Speed Landing Legs.

Plated Weight: 39,000 Kgs.

Design Weight: 39,000 Kgs.

King Pin Plated Weight: 15,000 Kgs.

Overall Height: 4.35 Mtrs.

Tested Until End : November 2021. Registration Number: C347881.