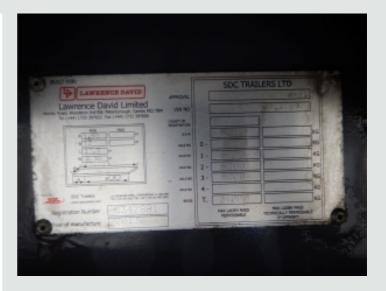

## **DESCRIPTION**

| Make             | SDC        | Registration Number | C347881           |
|------------------|------------|---------------------|-------------------|
| First Registered | 01/01/2013 | Chassis Number      | SDCPL45D300121697 |

Dual Speed Landing Legs.

Plated Weight: 39,000 Kgs.

Design Weight: 39,000 Kgs.

King Pin Plated Weight: 15,000 Kgs.

Overall Height: 4.35 Mtrs.

Tested Until End : November 2021. Registration Number: C347881.

Spec Number: 28287.