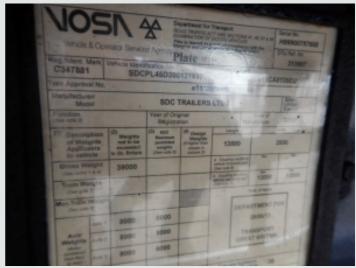

## **DESCRIPTION**

| Make             | SDC        | Registration Number | C347881           |
|------------------|------------|---------------------|-------------------|
| First Registered | 01/01/2013 | Chassis Number      | SDCPL45D300121697 |

Dual Speed Landing Legs.

Plated Weight: 39,000 Kgs.

Design Weight: 39,000 Kgs.

King Pin Plated Weight: 15,000 Kgs.

Overall Height: 4.35 Mtrs.

Tested Until End : November 2021. Registration Number: C347881.