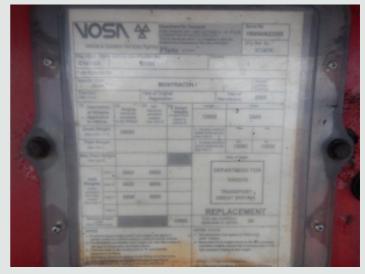

## **DESCRIPTION**

| Make             | Montracon  | Registration Number | C191156            |
|------------------|------------|---------------------|--------------------|
| First Registered | 01/03/2005 | Chassis Number      | SMRF3AXXX200522496 |

Tested Until End: April 2021. Registration Number: C191156.

Spec Number: 28323.