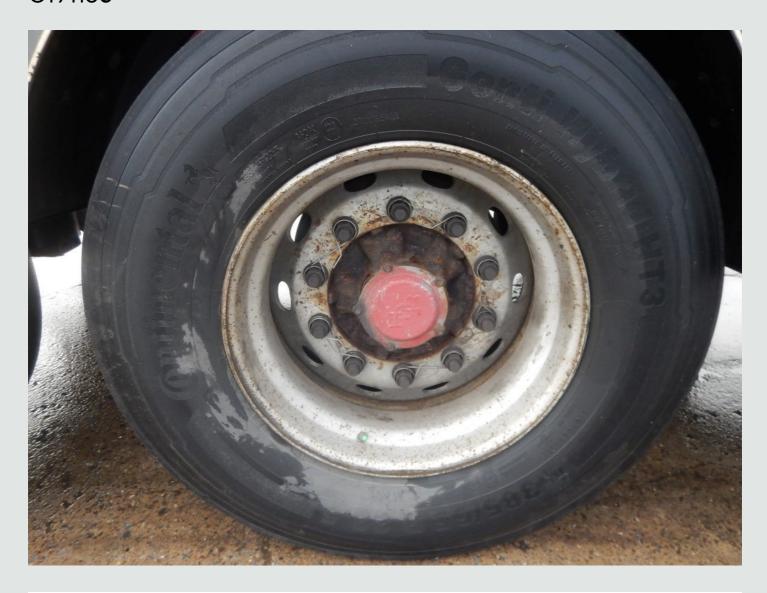

## **DETAILS**

Montracon Tri Axle Chassis.

Montracon Steel Framed 45Ft Flatbed Body C/w Wood Panel Floor And Raised Headboard.

Aluminium Side Guard Safety Rails.

ROR Axles C/w 385/65R 22.5 Wheels And Tyres.

Drum Braking System.

Air Suspension.

Haldex ABS System C/w ISO Susie Connector.

Dual Speed Landing Legs.
Plated Weight: 39,000 Kgs.
Design Weight: 39,000 Kgs.

King Pin Plated Weight: 15,000 Kgs.

Trailer Length: 13.9 Mtrs. Trailer Height: 3.1 Mtrs. Trailer Width: 2.5 Mtrs.