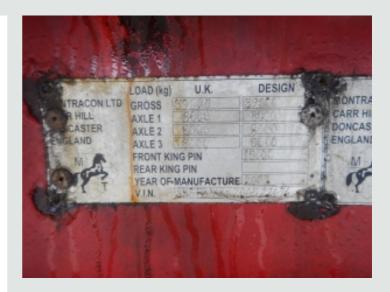

Drum Braking System.

Air Suspension.

Haldex ABS System C/w ISO Susie Connector.

Dual Speed Landing Legs.
Plated Weight: 39,000 Kgs.
Design Weight: 39,000 Kgs.

King Pin Plated Weight: 15,000 Kgs.

Trailer Length: 13.9 Mtrs. Trailer Height: 3.1 Mtrs. Trailer Width: 2.5 Mtrs.

Tested Until End: April 2021. Registration Number: C191156.

Spec Number: 28323.