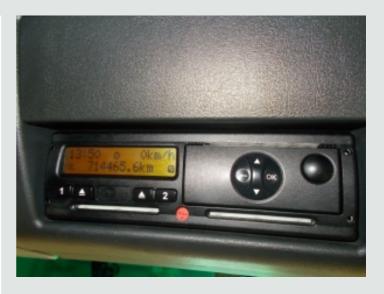

Cruise Control.

Adjustable Headlight Level Control.

Plated Weight: 44,000 Kgs.

Design Weight: 44,000 Kgs. Mileage As Shown: 714,465 Kms.

Tested Until End: March 2021.

rested offili Life . Water 20

One Owner From New.

Digital Tachograph.

Registration Number: GRZ6901.

Spec Number: 28337.