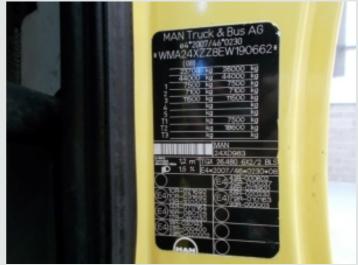

## **DESCRIPTION**

| Make             |                | Registration Number | GRZ 6901          |
|------------------|----------------|---------------------|-------------------|
| First Registered | 08/11/2013     | Chassis Number      | WMA24XZZ8EW190662 |
| Engine Class     | Euro 5         | Mileage (Kms)       | 714,465 Kms       |
| Gearbox          | Semi-Automatic | мот                 | March 2021        |

Cruise Control.

Adjustable Headlight Level Control.

Plated Weight: 44,000 Kgs.

Design Weight: 44,000 Kgs. Mileage As Shown: 714,465 Kms.

Tested Until End: March 2021.

rested offili Life . Water 20

One Owner From New.