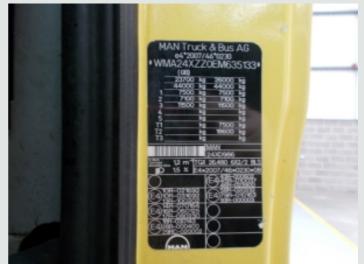

## DESCRIPTION

| Make             |                | <b>Registration Number</b> | GRZ 6898          |
|------------------|----------------|----------------------------|-------------------|
| First Registered | 01/11/2013     | Chassis Number             | WMA24XZZ0EM635133 |
| Engine Class     | Euro 5         | Mileage (Kms)              | 872,855 Kms       |
| Gearbox          | Semi-Automatic | мот                        | Expired           |

## DETAILS

MAN TGX XXL Series High Roof Flat Floor Twin Sleeper Cab C/w 4 Point Air Suspension. MAN Common Rail 480 Bhp Turbo Air to Air Charge Cooled Euro 5 Engine C/w Ad Blue. ZF AS Tronic 12 Speed Semi Automatic Gearbox. MAN Single Reduction Drive Axle C/w Diff Lock. Ecas Drive Axle Air Suspension C/w Hand Held Raise Lower Controls. Air Suspended Midlift Axle. Jost Sliding Fifth Wheel C/w Run Up Ramps. Twin Aluminium Fuel Tanks C/w Integrated Steps. Aluminium Chassis Catwalk. ISO Trailer ABS/EBS Susie Connector. Rear Loading Lamp. PVCU Vertical Engine Air Intake. Full Air Deflector Kit C/w Cab Side Extensions. Exterior Sunvisor. Batteries Mounted to Rear of Cab. Isringhausen Heated Air Suspended Heated Drivers Seat C/w Adjustable Lumbar Support. Electric Driver and Passenger Windows. Electric Adjustable Heated Mirrors. Electric Sunroof. Digital Climate Controlled Air Conditioning (Not Tested). Eberspacher Programmable Night Heater. RDS FM Radio CD Stereo C/w Steering Wheel Mounted Controls. Multi Function Steering Wheel. 12v and 24v Auxiliary Power Sockets. Underbunk and Overhead Storage Lockers. Cruise Control. Adjustable Headlight Level Control. Plated Weight: 44,000 Kgs. Design Weight: 50,000 Kgs. Mileage As Shown : 872,855 Kms. Tested Until End : Expired. Digital Tachograph. One Owner From New. Registration Number: GRZ6898.