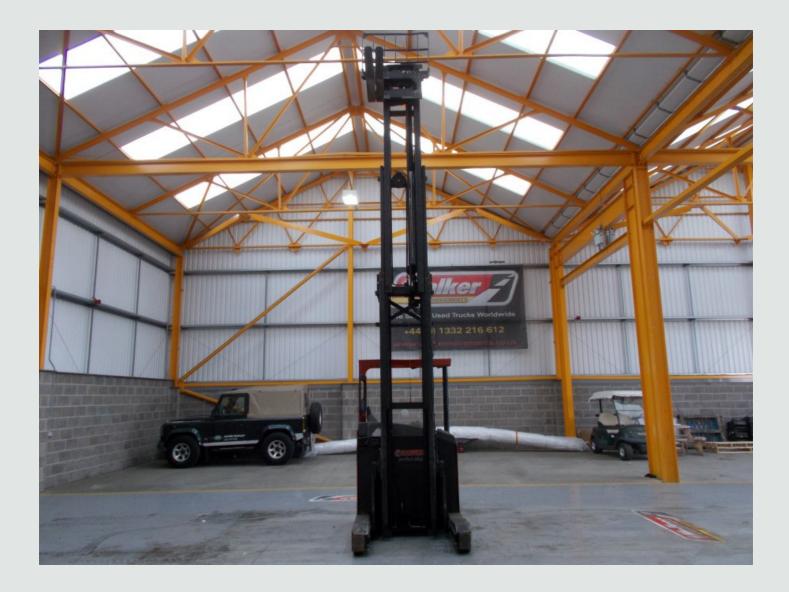

## DETAILS

BT Products Electric Reach Truck C/w 230 Volt 4Kw 48v Charger. Battery Power 48V. Switchable Forward/Reverse Function. Electric Hydraulic Raise And Lower Forks. Electric Hydraulic Tilt. Electric Hydraulic Extending Forks. Electric Hydraulic Side Shift. Roof Mounted Amber Beacon. BE-GE Fully Adjustable Drivers Seat. Digital Drivers Display. Height Adjustable Steering Column. Rated Capacity: 1,600 kgs. Unladen Weight Without Batteries: 2,670 Kgs. Lifting Height: 7.5 Mtrs. Digital Height Indicator. Operating Hours: 2,829Hrs. Registration Number: 969682. Spec Number: 28458.