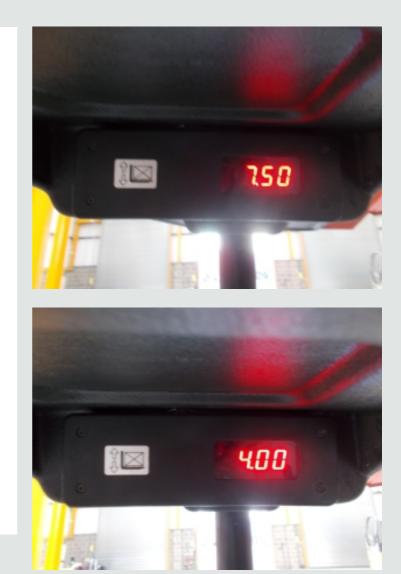

## DETAILS

BT Products Electric Reach Truck C/w 230 Volt 4Kw 48v Charger. Battery Power 48V. Switchable Forward/Reverse Function. Electric Hydraulic Raise And Lower Forks. Electric Hydraulic Tilt. Electric Hydraulic Extending Forks. Electric Hydraulic Side Shift. Roof Mounted Amber Beacon. BE-GE Fully Adjustable Drivers Seat. Digital Drivers Display. Height Adjustable Steering Column. Rated Capacity: 1,600 kgs. Unladen Weight Without Batteries: 2,670 Kgs. Lifting Height: 7.5 Mtrs. Digital Height Indicator. Operating Hours: 2,829Hrs. Registration Number: 969682. Spec Number: 28458.