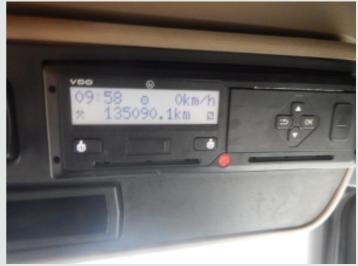

## **DESCRIPTION**

| Make             |            | Registration Number | YX07 KKR          |
|------------------|------------|---------------------|-------------------|
| First Registered | 03/05/2007 | Chassis Number      | XLER6X20005174430 |
| Engine Class     | Euro 4     | Mileage (Kms)       | 1,135,089 Kms     |
| Gearbox          | Manual     | мот                 | Expired           |

Overhead And Underbunk Storage

Compartments.

Cruise Control.

Adjustable Headlight Level Control.

Plated Weight: 40,000 Kgs. Design Weight: 46,000 Kgs. Tested Until End: Expired.

Mileage As Shown: 1,135,089 Kms.

Digital Tachograph.

Registration Number: YX07KKR.

Spec Number: 28515.