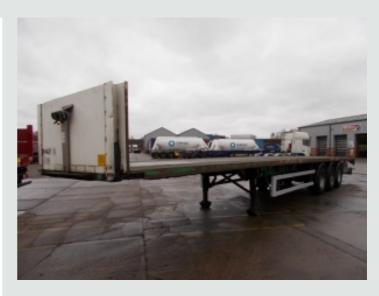

## **DETAILS**

Montracon Tri Axle Chassis.

Montracon Steel Framed 45Ft Flatbed Body C/w Wood Plank Floor And Raised Headboard.

Aluminium Side Guard Safety Rails.

ROR Axles C/w 385/65R 22.5 Wheels And Tyres.