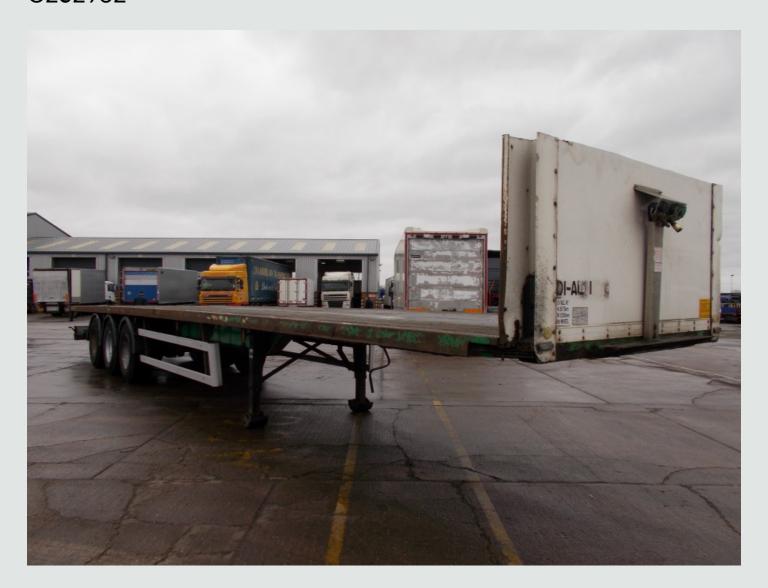

## MONTRACON 45FT FLATBED TRAILER - 2007 - C262932

£3,650

## **DESCRIPTION**

| Make             | Montracon  | Registration Number | C262932           |
|------------------|------------|---------------------|-------------------|
| First Registered | 01/01/2007 | Chassis Number      | SMRC3AXXX7D069854 |

## **DETAILS**

Montracon Tri Axle Chassis.

Montracon Steel Framed 45Ft Flatbed Body C/w Wood Plank Floor And Raised Headboard.

Aluminium Side Guard Safety Rails.

ROR Axles C/w 385/65R 22.5 Wheels And Tyres.