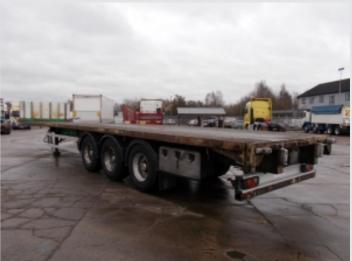

## **DETAILS**

Montracon Tri Axle Chassis.

Montracon Steel Framed 45Ft Flatbed Body C/w Wood Plank Floor And Raised Headboard.

Aluminium Side Guard Safety Rails.

ROR Axles C/w 385/65R 22.5 Wheels And Tyres.