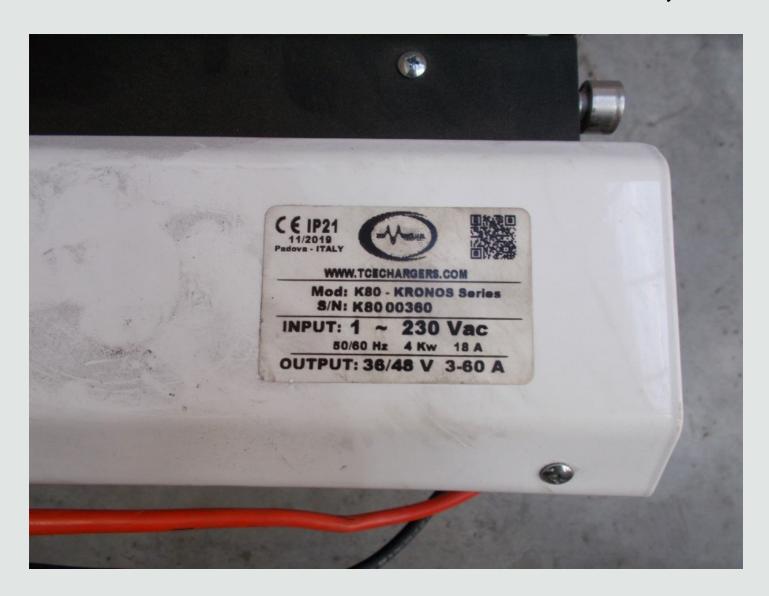

## **DETAILS**

BT Products Electric Reach Truck C/w 230 Volt 4Kw 48v Charger.

Battery Power 48V.

Switchable Forward/Reverse Function.

Electric Hydraulic Raise And Lower Forks.

Electric Hydraulic Tilt.

Electric Hydraulic Extending Forks.