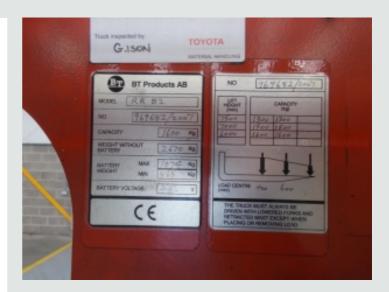

## **DESCRIPTION**

| Make             | BT Products | Registration Number | 969682      |
|------------------|-------------|---------------------|-------------|
| First Registered | 01/01/2007  | Chassis Number      | 969682/2007 |
| Engine Class     | Euro 3      | Mileage (Kms)       | 2,829 Hrs   |
| мот              | N/A         |                     |             |

Electric Hydraulic Side Shift.

Roof Mounted Amber Beacon.

BE-GE Fully Adjustable Drivers Seat.

Digital Drivers Display.

Height Adjustable Steering Column.

Rated Capacity: 1,600 kgs.

Unladen Weight Without Batteries: 2,670 Kgs.

Lifting Height: 7.5 Mtrs.
Digital Height Indicator.
Operating Hours: 2,829Hrs.
Registration Number: 969682.

Spec Number: 28547.