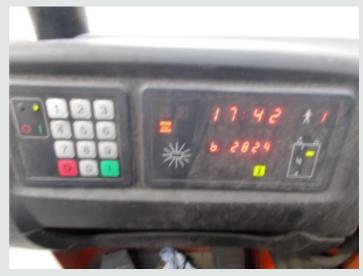

## **DETAILS**

BT Products Electric Reach Truck C/w 230 Volt 4Kw 48v Charger.

Battery Power 48V.

Switchable Forward/Reverse Function.

Electric Hydraulic Raise And Lower Forks.

Electric Hydraulic Tilt.

Electric Hydraulic Extending Forks.

Lifting Height: 7.5 Mtrs.
Digital Height Indicator.
Operating Hours: 2,829Hrs.
Registration Number: 969682.

Spec Number: 28547.