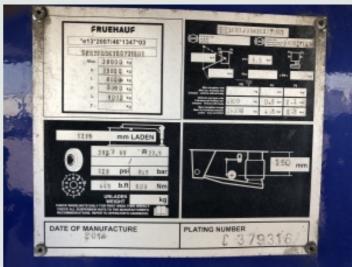

## **DESCRIPTION**

| Make             | Crane Fruehauf | Registration Number | C379316           |
|------------------|----------------|---------------------|-------------------|
| First Registered | 01/01/2014     | Chassis Number      | SFRTPDSK3EG731601 |

PM1155 On Board Weigher C/w Chassis Mounted Digital Display (Not Tested).

Reverse Camera C/w Susie Connector (Not Tested).

Jost Dual Speed Landing Legs.

Plated Weight: 39,000 Kgs. Design Weight: 39,000 Kgs.

King Pin Plated Weight: 15,000 Kgs.

Trailer Height: 3.9 Mtrs.
Trailer Width: 2.5 Mtrs.
Trailer Length: 11.5 Mtrs.
Tested Until End: Expired