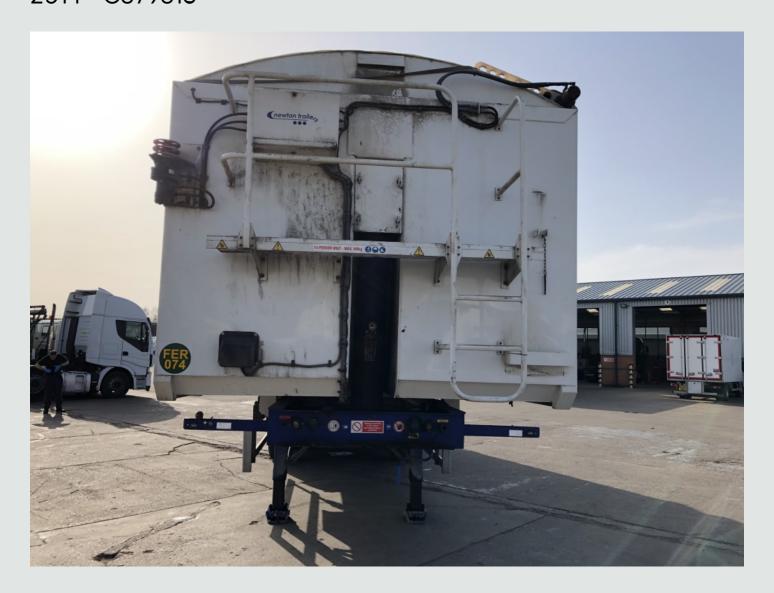

## CRANE FRUEHAUF 67 CU-YD ALUMINIUM PLANK SIDED SLOPER BULK TIPPING TRAILER -2014 - C379316

£18,450

## **DETAILS**

Crane Fruehauf Tri Axle Sloping Chassis.

Crane Fruehauf 67 Cu-Yd Aluminium Sloping Body C/w Single Piece Tailgate, Grain Hatch And Sock, Front Gantry And Steps.

Electric Easy Sheet.

Front End Tipping Ram.

N/s And O/s Chassis Mounted PVCU Storage Locker.

SAF Axles C/w 385/65R 22.5 Wheels And Tyres.

Air Suspension.

Rear Lift Axle.

Disc Braking System.

Knorr Bremse EBS/ABS System C/w ISO Susie Socket.

Aluminium Side Guard Safety Rails.