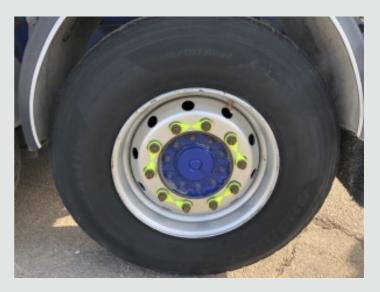

N/s And O/s Chassis Mounted PVCU Storage Locker.

SAF Axles C/w 385/65R 22.5 Wheels And Tyres.

Air Suspension.

Rear Lift Axle.

Disc Braking System.

Knorr Bremse EBS/ABS System C/w ISO Susie Socket.

Aluminium Side Guard Safety Rails.