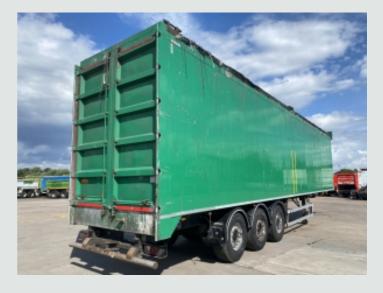

## Trailer WILCOX PLANKSIDER 125 CU-YD WALKING FLOOR TRAILER- 2015 - C384724

### DESCRIPTION

Make

**First Registered** 

Wilcox 01/01/2015 Registration Number Chassis Number C384724

SMRT3ACXXEN113690

#### DETAILS

Wilcox 125 Cubic Yard Aluminium Tri Axle Bulk Walking Floor Trailer. 24 Plank Aluminium Walking Floor System C/w Barn Doors And Air Lock. Aluminium Bulkhead Mounted Steps And Gantry. Electric Easy Sheet. SAF Axles C/w 385/65R, 22.5 Wheels And Tyres. Air Suspension C/w Raise And Lower Controls. Full Disc Braking System. Aluminium Side Guard Safety Rails. ISO Trailer ABS/EBS Susie Connector. Jost Dual Speed Landing Legs. Plated Weight : 39,000 Kgs. Design Weight : 39,000 Kgs. King Pin Plated Weight : 15,000 Kgs. Tested Until End : Expired Trailer Length : 14.2 Mtrs. Trailer Height: 4.8 Mtrs Trailer Width: 2.5 Mtrs. Registration Number: C384724 Spec Number: 29157