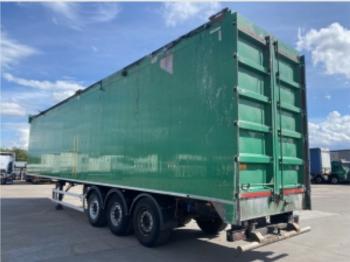

## Trailer WILCOX PLANKSIDER 125 CU-YD WALKING FLOOR TRAILER- 2015 - C384724

### DESCRIPTION

Make

**First Registered** 

Wilcox 01/01/2015 Registration Number Chassis Number C384724

SMRT3ACXXEN113690

#### DETAILS

Wilcox 125 Cubic Yard Aluminium Tri Axle Bulk Walking Floor Trailer. 24 Plank Aluminium Walking Floor System C/w Barn Doors And Air Lock. Aluminium Bulkhead Mounted Steps And Gantry. Electric Easy Sheet. SAF Axles C/w 385/65R, 22.5 Wheels And Tyres. Air Suspension C/w Raise And Lower Controls. Full Disc Braking System. Aluminium Side Guard Safety Rails. ISO Trailer ABS/EBS Susie Connector. Jost Dual Speed Landing Legs. Plated Weight : 39,000 Kgs. Design Weight : 39,000 Kgs. King Pin Plated Weight : 15,000 Kgs. Tested Until End : Expired Trailer Length : 14.2 Mtrs. Trailer Height: 4.8 Mtrs Trailer Width: 2.5 Mtrs. Registration Number: C384724 Spec Number: 29157