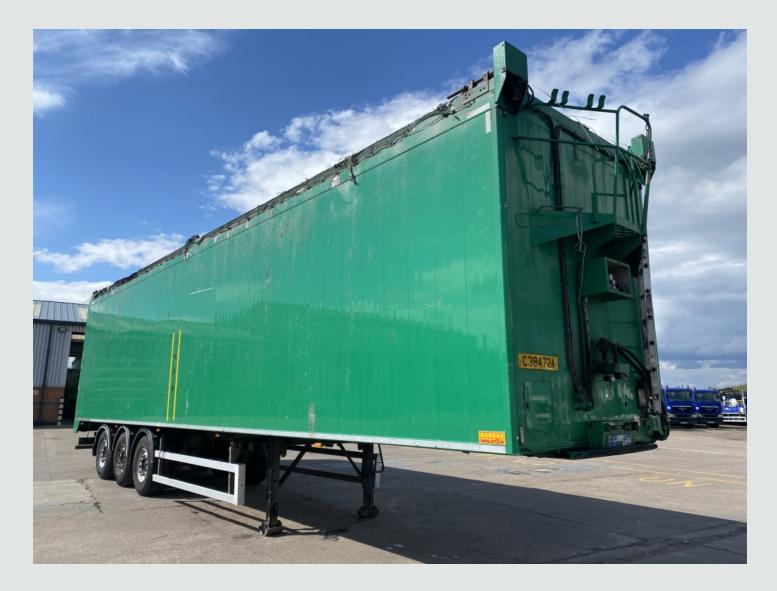

## Trailer WILCOX PLANKSIDER 125 CU-YD WALKING FLOOR TRAILER- 2015 - C384724

### DESCRIPTION

Make

**First Registered** 

Wilcox 01/01/2015 Registration Number Chassis Number C384724

SMRT3ACXXEN113690

#### DETAILS

Wilcox 125 Cubic Yard Aluminium Tri Axle Bulk Walking Floor Trailer. 24 Plank Aluminium Walking Floor System C/w Barn Doors And Air Lock. Aluminium Bulkhead Mounted Steps And Gantry. Electric Easy Sheet. SAF Axles C/w 385/65R, 22.5 Wheels And Tyres. Air Suspension C/w Raise And Lower Controls. Full Disc Braking System. Aluminium Side Guard Safety Rails. ISO Trailer ABS/EBS Susie Connector. Jost Dual Speed Landing Legs. Plated Weight : 39,000 Kgs. Design Weight : 39,000 Kgs. King Pin Plated Weight : 15,000 Kgs. Tested Until End : Expired Trailer Length : 14.2 Mtrs. Trailer Height: 4.8 Mtrs Trailer Width: 2.5 Mtrs. Registration Number: C384724 Spec Number: 29157