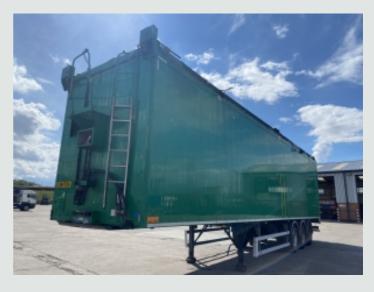

## Trailer WILCOX PLANKSIDER 125 CU-YD WALKING FLOOR TRAILER- 2015 - C384724

### DESCRIPTION

Make

**First Registered** 

Wilcox 01/01/2015 Registration Number Chassis Number C384724

SMRT3ACXXEN113690

#### DETAILS

Wilcox 125 Cubic Yard Aluminium Tri Axle Bulk Walking Floor Trailer. 24 Plank Aluminium Walking Floor System C/w Barn Doors And Air Lock. Aluminium Bulkhead Mounted Steps And Gantry. Electric Easy Sheet. SAF Axles C/w 385/65R, 22.5 Wheels And Tyres. Air Suspension C/w Raise And Lower Controls. Full Disc Braking System. Aluminium Side Guard Safety Rails. ISO Trailer ABS/EBS Susie Connector. Jost Dual Speed Landing Legs. Plated Weight : 39,000 Kgs. Design Weight : 39,000 Kgs. King Pin Plated Weight : 15,000 Kgs. Tested Until End : Expired Trailer Length : 14.2 Mtrs. Trailer Height: 4.8 Mtrs Trailer Width: 2.5 Mtrs. Registration Number: C384724 Spec Number: 29157