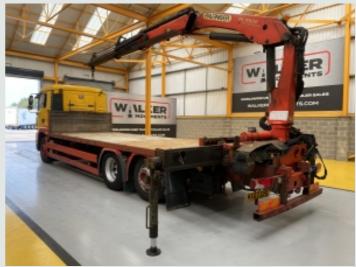

Air Suspended Rear Lift Axle C/w In Cab Control.

24Ft 6ins Flatbed Body C/w Wood Panel Flooring, Raised Headboard, 6x Post Sockets And 4x Twist Locks.

Gearbox Driven Palfinger PK15500 Performance Rear Mounted Crane C/w 2x Hydraulic Stabiliser Legs, Standing Controls And Remote Controls.