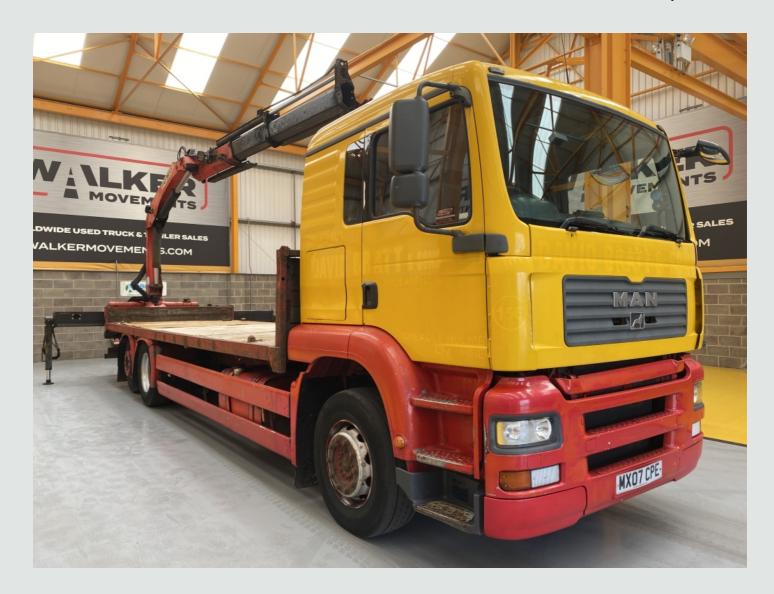

**Crane Trucks** 

MAN TGA 26.360, 6X2 26 TONNE DRAWBAR SPEC FLATBED CRANE - 2007 - MX07 CPE £11,450

Ref: 29241

£9,950

## **DETAILS**

MAN TGA LX Series Sleeper Cab.

MAN Common Rail 360 Bhp Turbo Air To Air Charge Cooled Euro 3 Engine.

ZF 16 Speed Syncromesh Manual Gearbox.

MAN Single Reduction Drive Axle C/w Diff Lock.

Ecas Drive Axle Air Suspension C/w In Cab Hand Held Controls.

Air Suspended Rear Lift Axle C/w In Cab Control.

24Ft 6ins Flatbed Body C/w Wood Panel Flooring, Raised Headboard, 6x Post Sockets And 4x Twist Locks.

Gearbox Driven Palfinger PK15500 Performance Rear Mounted Crane C/w 2x Hydraulic Stabiliser Legs, Standing Controls And Remote Controls.