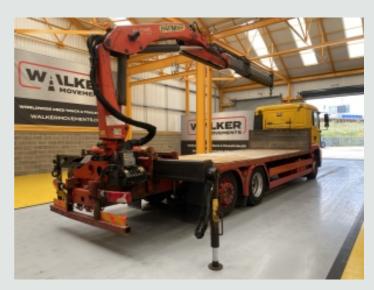

Air Suspended Rear Lift Axle C/w In Cab Control.

24Ft 6ins Flatbed Body C/w Wood Panel Flooring, Raised Headboard, 6x Post Sockets And 4x Twist Locks.

Gearbox Driven Palfinger PK15500 Performance Rear Mounted Crane C/w 2x Hydraulic Stabiliser Legs, Standing Controls And Remote Controls.