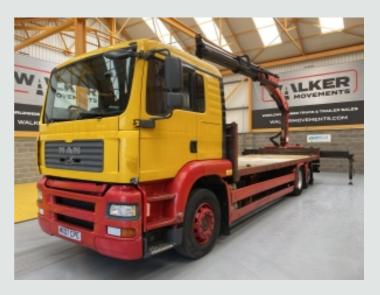

## **DETAILS**

MAN TGA LX Series Sleeper Cab.

MAN Common Rail 360 Bhp Turbo Air To Air Charge Cooled Euro 3 Engine.

ZF 16 Speed Syncromesh Manual Gearbox.

MAN Single Reduction Drive Axle C/w Diff Lock.

Ecas Drive Axle Air Suspension C/w In Cab Hand Held Controls.

Air Suspended Rear Lift Axle C/w In Cab Control.

24Ft 6ins Flatbed Body C/w Wood Panel Flooring, Raised Headboard, 6x Post Sockets And 4x Twist Locks.

Gearbox Driven Palfinger PK15500 Performance Rear Mounted Crane C/w 2x Hydraulic Stabiliser Legs, Standing Controls And Remote Controls.