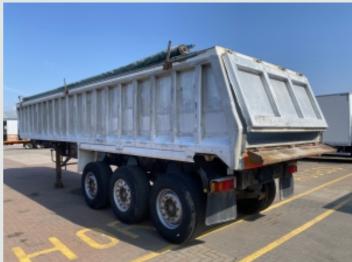

## **DESCRIPTION**

| Make             | Wilcox     | Registration Number | C111099 |
|------------------|------------|---------------------|---------|
| First Registered | 01/07/2002 | Chassis Number      | 02W7428 |

## **DETAILS**

Wilcox Tri Axle Chassis.

Wilcox Aluminium Aggregate Tipping Body C/w Split Tailgate And Front Gantry.

Hyva Front End Tipping Ram.

ElectricEasy Sheet.

SAF Axles C/w 385/65R 22.5 Wheels And Tyres.

Disc Braking System.

Wabco EBS/ABS System C/w ISO Susie Socket.

Air Suspension C/w Raise And Lower Controls.

Jost Dual Speed Landing Legs.

Plated Weight: 37,500 Kgs. Design Weight: 37,500 Kgs.

King Pin Plated Weight: 15,000 Kgs.

Trailer Length: 11.2 Mtrs.

Trailer Height: 3.5 Mtrs

Trailer Width: 2.5 Mtrs.

Tested Until End: Expired.

Registration Number: C111099

Spec Number: 29287