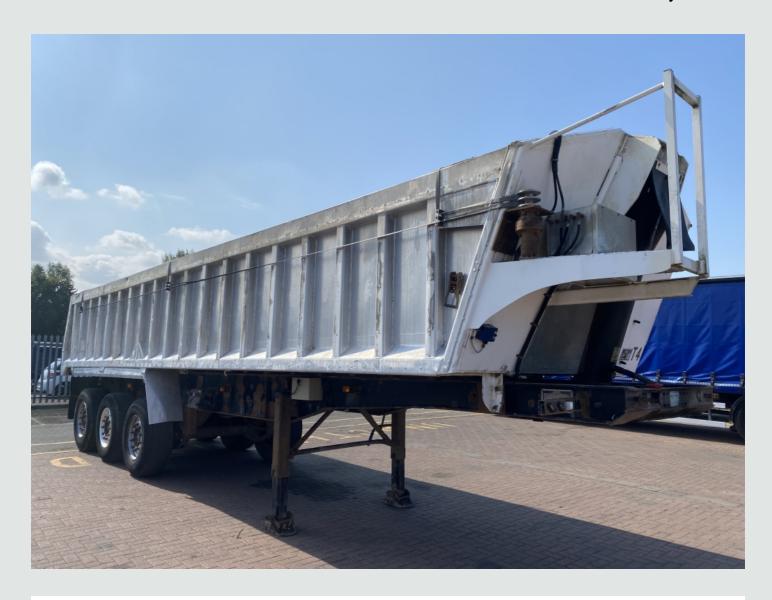

## **DESCRIPTION**

| Make             | Wilcox     | Registration Number | C111099 |
|------------------|------------|---------------------|---------|
| First Registered | 01/07/2002 | Chassis Number      | 02W7428 |

## **DETAILS**

Wilcox Tri Axle Chassis.

Wilcox Aluminium Aggregate Tipping Body C/w Split Tailgate And Front Gantry.

Hyva Front End Tipping Ram.

ElectricEasy Sheet.

SAF Axles C/w 385/65R 22.5 Wheels And Tyres.

Disc Braking System.

Wabco EBS/ABS System C/w ISO Susie Socket.

Air Suspension C/w Raise And Lower Controls.

Jost Dual Speed Landing Legs.

Plated Weight: 37,500 Kgs. Design Weight: 37,500 Kgs.

King Pin Plated Weight: 15,000 Kgs.

Trailer Length: 11.2 Mtrs.

Trailer Height: 3.5 Mtrs

Trailer Width: 2.5 Mtrs.

Tested Until End: Expired.

Registration Number: C111099

Spec Number: 29287