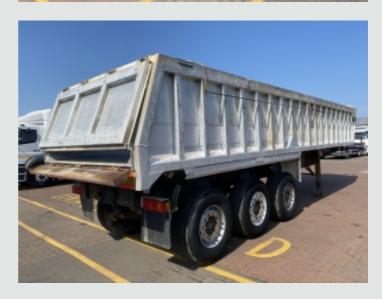

## **DESCRIPTION**

| Make             | Wilcox     | Registration Number | C111099 |
|------------------|------------|---------------------|---------|
| First Registered | 01/07/2002 | Chassis Number      | 02W7428 |

## **DETAILS**

Wilcox Tri Axle Chassis.

Wilcox Aluminium Aggregate Tipping Body C/w Split Tailgate And Front Gantry.

Hyva Front End Tipping Ram.

ElectricEasy Sheet.

SAF Axles C/w 385/65R 22.5 Wheels And Tyres.

Disc Braking System.

Wabco EBS/ABS System C/w ISO Susie Socket.

Air Suspension C/w Raise And Lower Controls.

Jost Dual Speed Landing Legs.

Plated Weight: 37,500 Kgs. Design Weight: 37,500 Kgs.

King Pin Plated Weight: 15,000 Kgs.

Trailer Length: 11.2 Mtrs.

Trailer Height: 3.5 Mtrs

Trailer Width: 2.5 Mtrs.

Tested Until End: Expired.

Registration Number: C111099

Spec Number: 29287