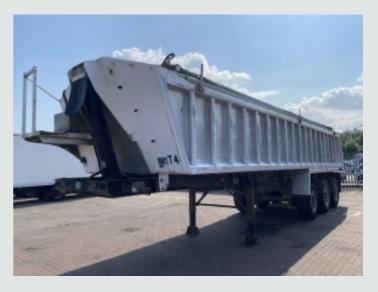

## **DESCRIPTION**

| Make             | Wilcox     | Registration Number | C111099 |
|------------------|------------|---------------------|---------|
| First Registered | 01/07/2002 | Chassis Number      | 02W7428 |

## **DETAILS**

Wilcox Tri Axle Chassis.

Wilcox Aluminium Aggregate Tipping Body C/w Split Tailgate And Front Gantry.

Hyva Front End Tipping Ram.

ElectricEasy Sheet.

SAF Axles C/w 385/65R 22.5 Wheels And Tyres.

Disc Braking System.

Wabco EBS/ABS System C/w ISO Susie Socket.

Air Suspension C/w Raise And Lower Controls.

Jost Dual Speed Landing Legs.

Plated Weight: 37,500 Kgs. Design Weight: 37,500 Kgs.

King Pin Plated Weight: 15,000 Kgs.

Trailer Length: 11.2 Mtrs.

Trailer Height: 3.5 Mtrs

Trailer Width: 2.5 Mtrs.

Tested Until End: Expired.

Registration Number: C111099

Spec Number: 29287