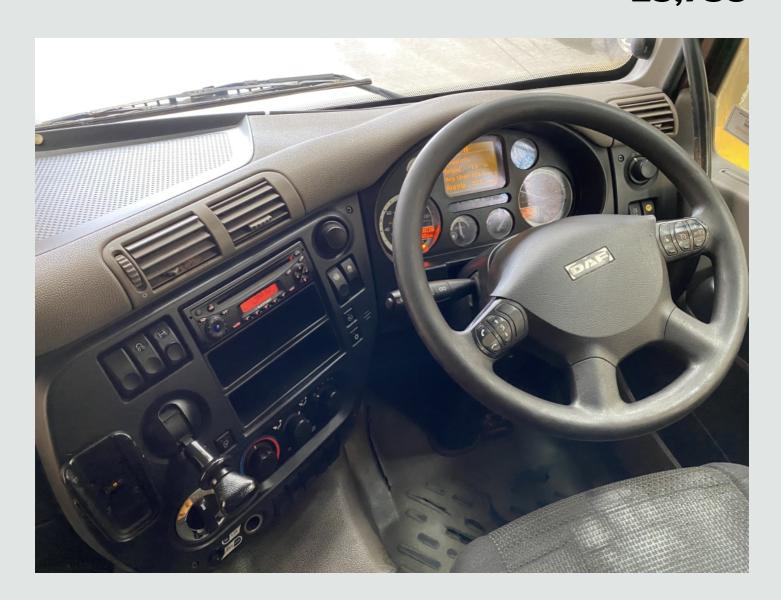

## DETAILS

DAF CF 75 Series Sleeper Space Cab. DAF 310 Bhp Turbo Air To Air Charge Cooled Euro 5 Engine C/w Ad-Blue System. ZF 13 Speed AS Tronic Semi-Automatic Gearbox. DAF Single Reduction Drive Axle C/w Diff Lock. Ecas Drive Axle Air Suspension C/w In Cab Controls. Air Suspended Rear Lift Axle. 30Ft Curtainside Body C/w Wood Panel Flooring And Rear Curtain. Rear Aperture: 8Ft 5ins. Side Aperture : 8Ft 5ins. Internal Height : 8Ft 10ins. Rear Moffett/ Fork Lift Mounting Points C/w Electrical Connectors. Aluminium Side Guard Safety Rails. Alcoa Aluminium Wheels. PVCU Vertical Engine Air Intake. Exterior Sun Visor. Full Air Deflector Kit C/w Cab Side Extensions. Front Bumper Inset Mounted Fog Spot Lights. N/s UPVC Chassis Mounted Storage Lockers. Isringhausen Air Suspended Drivers Seat C/w Adjustable Lumbar Support. Electric Driver And Passenger Windows. Electric Adjustable Heated Mirrors. Electric Sunroof. Electric Passenger Door Locking. Air Conditioning (Not Tested). Eberspacher Airtronic Night Heater. Cruise Control. Dip 4 Drivers Display System. Overhead And Under Bunk Storage Lockers. RDS CD/Radio Player. Wheelbase: 6.65 Mtrs. Plated Weight: 26,000 Kgs. Design Weight: 26,500 Kgs. Vehicle Length: 11.8 Mtrs. Vehicle Height: 4.2 Mtrs. Vehicle Width: 2.5 Mtrs. Tested Until End : Expired Mileage As Shown: 898,038 Kms. Digital Tachograph.