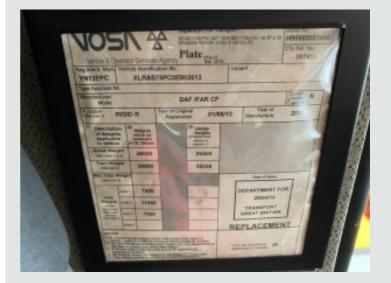

## DESCRIPTION

| Make             |                | <b>Registration Number</b> | YN13 EPC          |
|------------------|----------------|----------------------------|-------------------|
| First Registered | 01/05/2013     | Chassis Number             | XLRAS75PCOE982613 |
| Engine Class     | Euro 5         | Mileage (Kms)              | 898,038 Kms       |
| Gearbox          | Semi-Automatic | мот                        | Expired           |

## DETAILS

DAF CF 75 Series Sleeper Space Cab. DAF 310 Bhp Turbo Air To Air Charge Cooled Euro 5 Engine C/w Ad-Blue System. ZF 13 Speed AS Tronic Semi-Automatic Gearbox. DAF Single Reduction Drive Axle C/w Diff Lock. Ecas Drive Axle Air Suspension C/w In Cab Controls. Air Suspended Rear Lift Axle. 30Ft Curtainside Body C/w Wood Panel Flooring And Rear Curtain. Rear Aperture: 8Ft 5ins. Side Aperture : 8Ft 5ins. Internal Height : 8Ft 10ins. Rear Moffett/ Fork Lift Mounting Points C/w Electrical Connectors. Aluminium Side Guard Safety Rails. Alcoa Aluminium Wheels. PVCU Vertical Engine Air Intake. Exterior Sun Visor. Full Air Deflector Kit C/w Cab Side Extensions. Front Bumper Inset Mounted Fog Spot Lights. N/s UPVC Chassis Mounted Storage Lockers. Isringhausen Air Suspended Drivers Seat C/w Adjustable Lumbar Support. Electric Driver And Passenger Windows. Electric Adjustable Heated Mirrors. Electric Sunroof. Electric Passenger Door Locking. Air Conditioning (Not Tested). Eberspacher Airtronic Night Heater. Cruise Control. Dip 4 Drivers Display System. Overhead And Under Bunk Storage Lockers. RDS CD/Radio Player. Wheelbase: 6.65 Mtrs. Plated Weight: 26,000 Kgs. Design Weight: 26,500 Kgs. Vehicle Length: 11.8 Mtrs. Vehicle Height: 4.2 Mtrs. Vehicle Width: 2.5 Mtrs. Tested Until End : Expired Mileage As Shown: 898,038 Kms. Digital Tachograph.