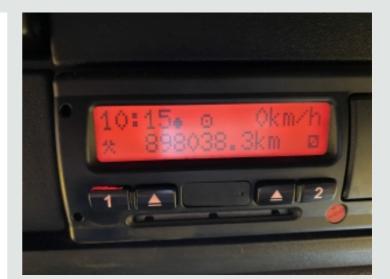

## DESCRIPTION

| Make             |                | <b>Registration Number</b> | YN13 EPC          |
|------------------|----------------|----------------------------|-------------------|
| First Registered | 01/05/2013     | Chassis Number             | XLRAS75PCOE982613 |
| Engine Class     | Euro 5         | Mileage (Kms)              | 898,038 Kms       |
| Gearbox          | Semi-Automatic | мот                        | Expired           |

## DETAILS

DAF CF 75 Series Sleeper Space Cab. DAF 310 Bhp Turbo Air To Air Charge Cooled Euro 5 Engine C/w Ad-Blue System. ZF 13 Speed AS Tronic Semi-Automatic Gearbox. DAF Single Reduction Drive Axle C/w Diff Lock. Ecas Drive Axle Air Suspension C/w In Cab Controls. Air Suspended Rear Lift Axle. 30Ft Curtainside Body C/w Wood Panel Flooring And Rear Curtain. Rear Aperture: 8Ft 5ins. Side Aperture : 8Ft 5ins. Internal Height : 8Ft 10ins. Rear Moffett/ Fork Lift Mounting Points C/w Electrical Connectors. Aluminium Side Guard Safety Rails. Alcoa Aluminium Wheels. PVCU Vertical Engine Air Intake. Exterior Sun Visor. Full Air Deflector Kit C/w Cab Side Extensions. Front Bumper Inset Mounted Fog Spot Lights. N/s UPVC Chassis Mounted Storage Lockers. Isringhausen Air Suspended Drivers Seat C/w Adjustable Lumbar Support. Electric Driver And Passenger Windows. Electric Adjustable Heated Mirrors. Electric Sunroof. Electric Passenger Door Locking. Air Conditioning (Not Tested). Eberspacher Airtronic Night Heater. Cruise Control. Dip 4 Drivers Display System. Overhead And Under Bunk Storage Lockers. RDS CD/Radio Player. Wheelbase: 6.65 Mtrs. Plated Weight: 26,000 Kgs. Design Weight: 26,500 Kgs. Vehicle Length: 11.8 Mtrs. Vehicle Height: 4.2 Mtrs. Vehicle Width: 2.5 Mtrs. Tested Until End : Expired Mileage As Shown: 898,038 Kms. Digital Tachograph.