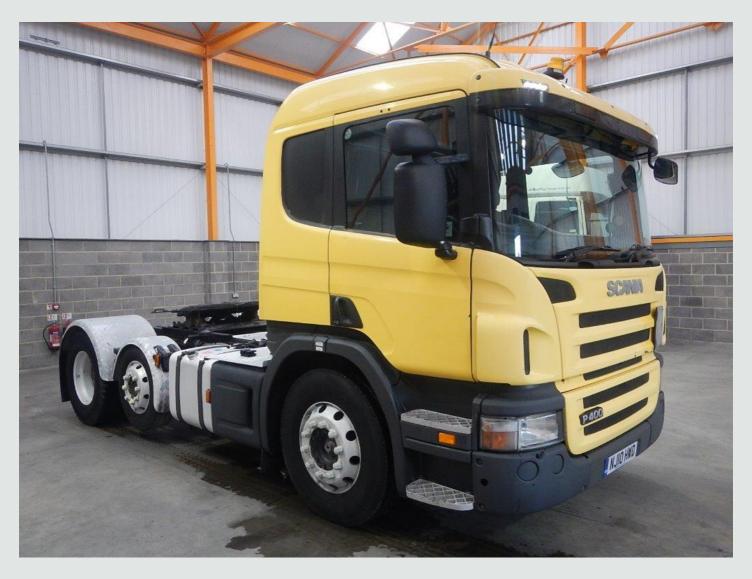

## 6x2 Tractor Unit SCANIA P400 EURO 5 PET REGS 6 X 2 TRACTOR UNIT - 2010

## DESCRIPTION

| Make             |            | <b>Registration Number</b> | NJ10 HWD           |
|------------------|------------|----------------------------|--------------------|
| First Registered | 17/08/2010 | Chassis Number             | XLEP6X200005239834 |
| Engine Class     | Euro 5     | Mileage (Kms)              | 746,547            |
| Gearbox          | Automatic  |                            |                    |

## DETAILS

Scania P Series Sleeper Cab. Scania 400 Bhp Turbo Air To Air Charge Cooled Euro 5 Engine. Scania 12 Speed Opticruise Gearbox. Gardener Denver Gearbox Driven Discharge Equipment. Scania Single Reduction Drive Axle C/w Diff Lock. Ecas Drive Axle Air Suspension C/w In Cab Controls. Air Suspended Lightweight Midlift Axle. Fixed Fifth Wheel. Full Disc Braking System C/w ABS/EBS And Switchable Traction Control. Alcoa Aluminium Wheels. Aluminium Fuel Tank. Aluminium Chassis Catwalk. N/s Aluminium Storage Locker. Exterior Sunvisor. Full Pet Regs C/w Remote Shut Off Circuit Battery Isolator Switch And Engine Fire Screen. ISO Trailer ABS/EBS Susie Socket. Rear Loading Light. Isringhausen Air Suspended Drivers Seat C/w Adjustable Lumbar Support. Electric Driver And Passenger Windows. Electric Adjustable/Heated Mirrors. Pop Up Sunroof. Air Conditioning (Not Tested). Eberspacher Programmable Night Heater. Clarion RDS Radio/CD Player. 12v And 24v Auxiliary Power Sockets. Overhead And Underbunk Storage Lockers. Cruise Control. Adjustable Headlight Level Control. Plated Weight : 44,000 Kgs. Design Weight : 46,000 Kgs. Tested Until End : February 2017. Mileage As Shown : 746,547 Kms. Digital Tachograph. One Owner From New. #NJ10 HWD 1 #NJ10 HWD 2 #NJ10 HWD 3 #NJ10 HWD 4 #NJ10 HWD 5 #NJ10 HWD 6