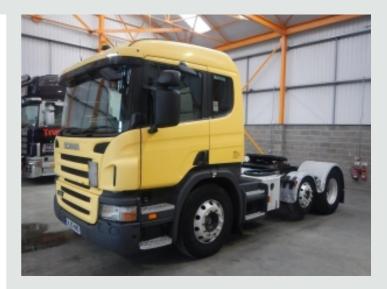

## DETAILS

Scania P Series Sleeper Cab. Scania 400 Bhp Turbo Air To Air Charge Cooled Euro 5 Engine. Scania 12 Speed Opticruise Gearbox. Gardener Denver Gearbox Driven Discharge Equipment. Scania Single Reduction Drive Axle C/w Diff Lock. Ecas Drive Axle Air Suspension C/w In Cab Controls. Air Suspended Lightweight Midlift Axle. Fixed Fifth Wheel. Full Disc Braking System C/w ABS/EBS And Switchable Traction Control. Alcoa Aluminium Wheels. Aluminium Fuel Tank. Aluminium Chassis Catwalk. N/s Aluminium Storage Locker. Exterior Sunvisor. Full Pet Regs C/w Remote Shut Off Circuit Battery Isolator Switch And Engine Fire Screen. ISO Trailer ABS/EBS Susie Socket. Rear Loading Light. Isringhausen Air Suspended Drivers Seat C/w Adjustable Lumbar Support. Electric Driver And Passenger Windows. Electric Adjustable/Heated Mirrors. Pop Up Sunroof. Air Conditioning (Not Tested). Eberspacher Programmable Night Heater. Clarion RDS Radio/CD Player. 12v And 24v Auxiliary Power Sockets. Overhead And Underbunk Storage Lockers. Cruise Control. Adjustable Headlight Level Control. Plated Weight : 44,000 Kgs. Design Weight : 46,000 Kgs. Tested Until End : February 2017. Mileage As Shown : 746,547 Kms. Digital Tachograph. One Owner From New. #NJ10 HWD 1 #NJ10 HWD 2 #NJ10 HWD 3 #NJ10 HWD 4 #NJ10 HWD 5 #NJ10 HWD 6