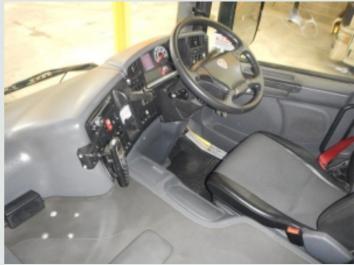

Rear Loading Light.

Isringhausen Air Suspended Drivers Seat C/w Adjustable

Lumbar Support.

Electric Driver And Passenger Windows.

Electric Adjustable/Heated Mirrors.

Pop Up Sunroof.

Air Conditioning (Not Tested).

Eberspacher Programmable Night Heater.

Clarion RDS Radio/CD Player.

12v And 24v Auxiliary Power Sockets.

Overhead And Underbunk Storage Lockers.

Cruise Control.

Adjustable Headlight Level Control.

Plated Weight: 44,000 Kgs.