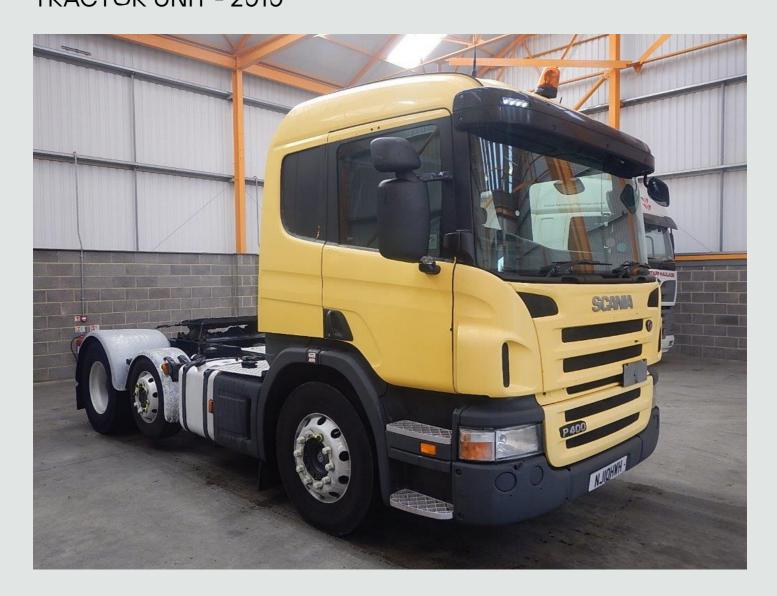

## 6x2 Tractor Unit SCANIA P400 EURO 5 PET REGS 6 X 2 TRACTOR UNIT - 2010

£11,950

Ref: 21476

## **DESCRIPTION**

|            | Registration Number | NJ10 HWH                                        |
|------------|---------------------|-------------------------------------------------|
| 17/08/2010 | Chassis Number      | XLEP6X200005240153                              |
| Euro 5     | Mileage (Kms)       | 962,811 Kms                                     |
| Automatic  |                     |                                                 |
|            | Euro 5              | 17/08/2010 Chassis Number  Euro 5 Mileage (Kms) |

## **DETAILS**

Scania P Series Sleeper Cab.

Scania 400 Bhp Turbo Air To Air Charge Cooled Euro 5 Engine.

Scania 12 Speed Opticruise Gearbox.

Gardener Denver Gearbox Driven Discharge Equipment.

Scania Single Reduction Drive Axle C/w Diff Lock.