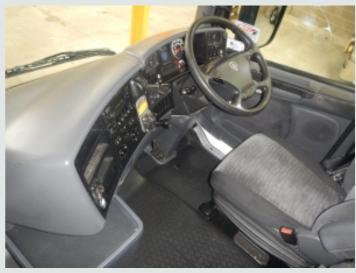

Electric Driver And Passenger Windows.

Electric Adjustable/Heated Mirrors.

Electric Sunroof.

Underbunk Fridge.

Digital Climate Control C/w Air Conditioning (Not Tested).

Eberspacher Programmable Night Heater.

Scania RDS Radio/CD Player.

12v And 24v Auxiliary Power Sockets.

Overhead And Underbunk Storage Lockers.

Cruise Control.

Adjustable Headlight Level Control.

Plated Weight: 44,000 Kgs.

Design Weight: 46,000 Kgs.