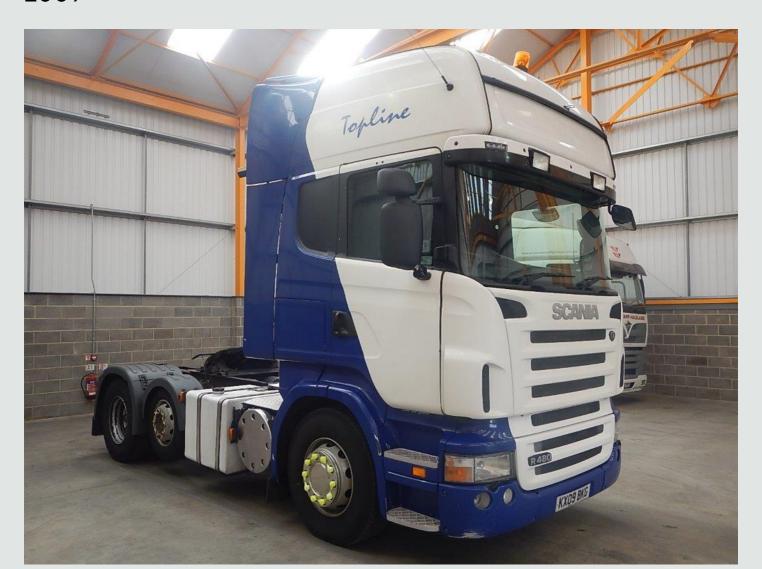

## 6x2 Tractor Unit SCANIA R480 TOPLINE 6 X 2 TRACTOR UNIT - £11,950

2009

## **DESCRIPTION**

| Make             |            | Registration Number | KX09 BKG          |
|------------------|------------|---------------------|-------------------|
| First Registered | 01/03/2009 | Chassis Number      | XLER6X20005223644 |
| Engine Class     | Euro 4     | Mileage (Kms)       | 862,324 Kms       |
| Gearbox          | Automatic  |                     |                   |

## **DETAILS**

Scania R Series Twinsleeper Cab C/w 4 Point Cab Air Suspension.

Scania 480 Bhp Turbo Air To Air Charge Cooled Euro 4 Engine.

Scania 12 Speed Opticruise Gearbox.

Gearbox Driven Tipping Hydraulics C/w Chassis Mounted