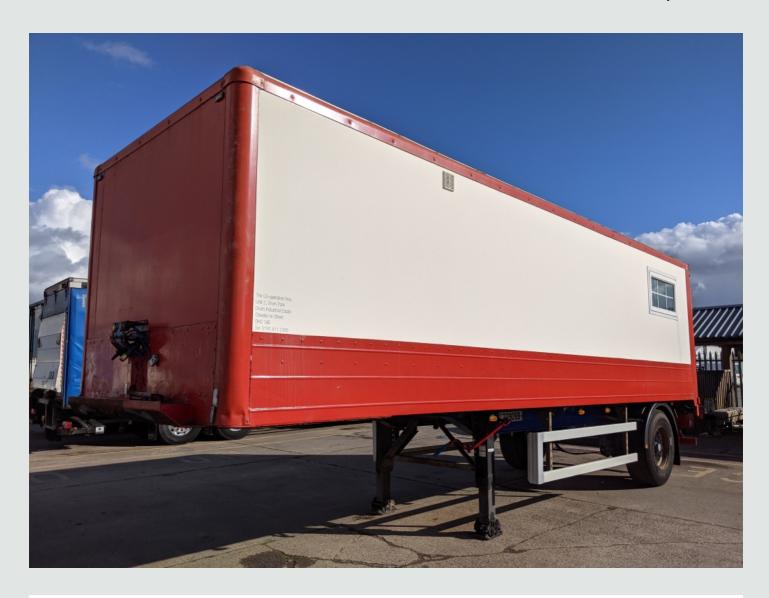

## **DESCRIPTION**

| Make             | SDC        | Registration Number | C279059           |
|------------------|------------|---------------------|-------------------|
| First Registered | 01/01/2008 | Chassis Number      | SDCPL27B1AGA78043 |

## **DETAILS**

SDC Single Axle Chassis.

26Ft Box Body C/w 3x Side Windows, Ventilation, Roller Shutter Access Door, Skylights And Chipboard Flooring

Rear Door Aperture: 6Ft. Internal Height: 6Ft 6ins.

BPW Axle C/w 385/66R 22.5 Wheels And Tyres.

Disc Braking System.

Haldex ABS/EBS System C/w Susie Connectors.

Air Suspension C/w Raise And Lower Control.

BPW Dual Speed Landing Legs.

Plated Weight: 20,000 Kgs. Design Weight: 20,000 Kgs. King Pin Weight: 11,000 Kgs. Vehicle Height: 3.7 Mtrs. Vehicle Width: 2.5 Mtrs.

Tested Until End: Expired Registration Number: C279059

Spec Number: 29693

Vehicle Length: 8.7 Mtrs