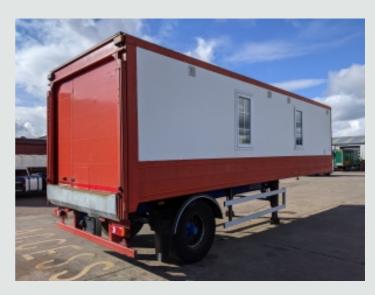

## **DESCRIPTION**

| Make             | SDC        | Registration Number | C279059           |
|------------------|------------|---------------------|-------------------|
| First Registered | 01/01/2008 | Chassis Number      | SDCPL27B1AGA78043 |

## **DETAILS**

SDC Single Axle Chassis.

26Ft Box Body C/w 3x Side Windows, Ventilation, Roller Shutter Access Door, Skylights And Chipboard Flooring

Rear Door Aperture: 6Ft. Internal Height: 6Ft 6ins.

BPW Axle C/w 385/66R 22.5 Wheels And Tyres.

Disc Braking System.

Haldex ABS/EBS System C/w Susie Connectors.

Air Suspension C/w Raise And Lower Control.

BPW Dual Speed Landing Legs.

Plated Weight: 20,000 Kgs. Design Weight: 20,000 Kgs. King Pin Weight: 11,000 Kgs. Vehicle Height: 3.7 Mtrs. Vehicle Width: 2.5 Mtrs.

Tested Until End: Expired Registration Number: C279059

Spec Number: 29693

Vehicle Length: 8.7 Mtrs