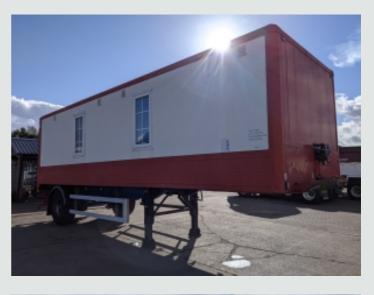

## **DESCRIPTION**

| Make             | SDC        | Registration Number | C279059           |
|------------------|------------|---------------------|-------------------|
| First Registered | 01/01/2008 | Chassis Number      | SDCPL27B1AGA78043 |

## **DETAILS**

SDC Single Axle Chassis.

26Ft Box Body C/w 3x Side Windows, Ventilation, Roller Shutter Access Door, Skylights And Chipboard Flooring

Rear Door Aperture: 6Ft. Internal Height: 6Ft 6ins.

BPW Axle C/w 385/66R 22.5 Wheels And Tyres.

Disc Braking System.

Haldex ABS/EBS System C/w Susie Connectors.

Air Suspension C/w Raise And Lower Control.

BPW Dual Speed Landing Legs.

Plated Weight: 20,000 Kgs. Design Weight: 20,000 Kgs. King Pin Weight: 11,000 Kgs. Vehicle Height: 3.7 Mtrs. Vehicle Width: 2.5 Mtrs.

Tested Until End: Expired Registration Number: C279059

Spec Number: 29693

Vehicle Length: 8.7 Mtrs