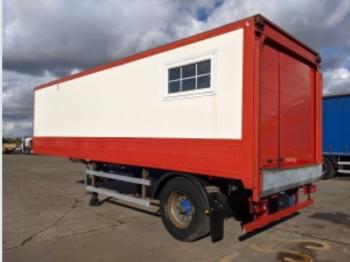

## **DESCRIPTION**

| Make             | SDC        | Registration Number | C279059           |
|------------------|------------|---------------------|-------------------|
| First Registered | 01/01/2008 | Chassis Number      | SDCPL27B1AGA78043 |

## **DETAILS**

SDC Single Axle Chassis.

26Ft Box Body C/w 3x Side Windows, Ventilation, Roller Shutter Access Door, Skylights And Chipboard Flooring

Rear Door Aperture: 6Ft. Internal Height: 6Ft 6ins.

BPW Axle C/w 385/66R 22.5 Wheels And Tyres.

Disc Braking System.

Haldex ABS/EBS System C/w Susie Connectors.

Air Suspension C/w Raise And Lower Control.

BPW Dual Speed Landing Legs.

Plated Weight: 20,000 Kgs. Design Weight: 20,000 Kgs. King Pin Weight: 11,000 Kgs. Vehicle Height: 3.7 Mtrs. Vehicle Width: 2.5 Mtrs.

Tested Until End: Expired Registration Number: C279059

Spec Number: 29693

Vehicle Length: 8.7 Mtrs