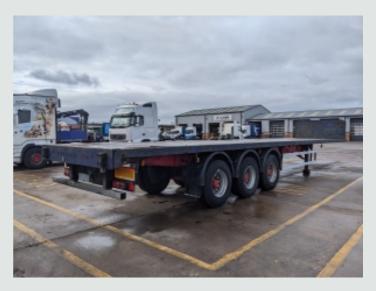

## Trailer MONTRACON 45FT FLATBED TRAILER - 2002-£4,950 C094379

## DETAILS

Montracon Tri Axle Chassis. Montracon Steel Framed 44Ft Flatbed Body C/w Wood Plank Floor And Raised Headboard. Aluminium Side Guard Safety Rails. ROR Axles C/w 385/65R 22.5 Wheels And Tyres. Drum Braking System. Air Suspension C/w Raise And Lower Control. Haldex ABS System C/w ISO Susie Connector. Jost Dual Speed Landing Legs. Plated Weight: 38,000 Kgs. Design Weight: 38,000 Kgs. King Pin Plated Weight: 14,000 Kgs. Trailer Length: 14.0 Mtrs. Trailer Width: 2.5 Mtrs Trailer Height: 2.5 Mtrs Tested Until End: Expired. Registration Number: C094379 Spec Number: 29723