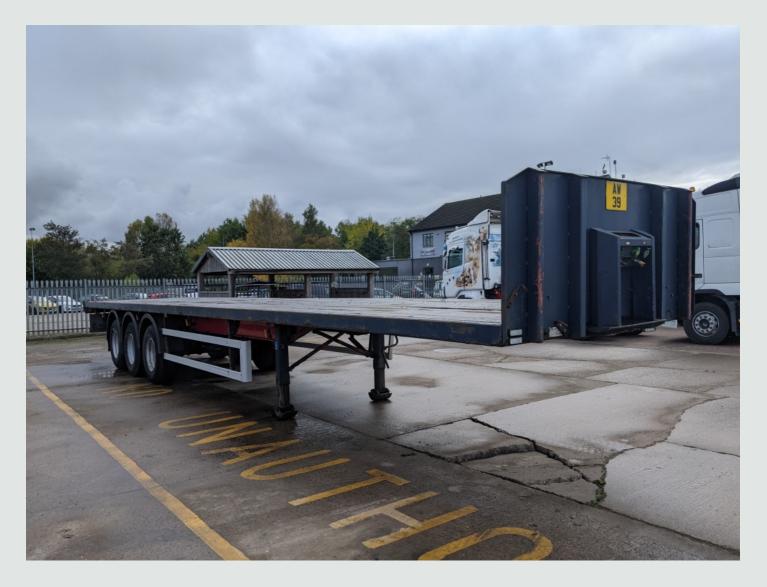

## Trailer MONTRACON 45FT FLATBED TRAILER - 2002-£4,950 C094379

## DETAILS

Montracon Tri Axle Chassis. Montracon Steel Framed 44Ft Flatbed Body C/w Wood Plank Floor And Raised Headboard. Aluminium Side Guard Safety Rails. ROR Axles C/w 385/65R 22.5 Wheels And Tyres. Drum Braking System. Air Suspension C/w Raise And Lower Control. Haldex ABS System C/w ISO Susie Connector. Jost Dual Speed Landing Legs. Plated Weight: 38,000 Kgs. Design Weight: 38,000 Kgs. King Pin Plated Weight: 14,000 Kgs. Trailer Length: 14.0 Mtrs. Trailer Width: 2.5 Mtrs Trailer Height: 2.5 Mtrs Tested Until End: Expired. Registration Number: C094379 Spec Number: 29723