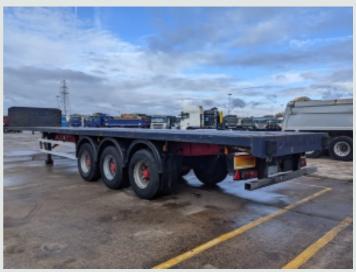

## Trailer MONTRACON 45FT FLATBED TRAILER - 2002-£4,950 C094379

## DETAILS

Montracon Tri Axle Chassis. Montracon Steel Framed 44Ft Flatbed Body C/w Wood Plank Floor And Raised Headboard. Aluminium Side Guard Safety Rails. ROR Axles C/w 385/65R 22.5 Wheels And Tyres. Drum Braking System. Air Suspension C/w Raise And Lower Control. Haldex ABS System C/w ISO Susie Connector. Jost Dual Speed Landing Legs. Plated Weight: 38,000 Kgs. Design Weight: 38,000 Kgs. King Pin Plated Weight: 14,000 Kgs. Trailer Length: 14.0 Mtrs. Trailer Width: 2.5 Mtrs Trailer Height: 2.5 Mtrs Tested Until End: Expired. Registration Number: C094379 Spec Number: 29723