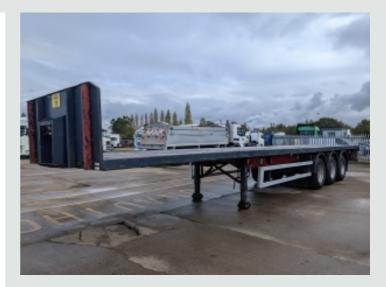

## Trailer MONTRACON 45FT FLATBED TRAILER - 2002-£4,950 C094379

## DETAILS

Montracon Tri Axle Chassis. Montracon Steel Framed 44Ft Flatbed Body C/w Wood Plank Floor And Raised Headboard. Aluminium Side Guard Safety Rails. ROR Axles C/w 385/65R 22.5 Wheels And Tyres. Drum Braking System. Air Suspension C/w Raise And Lower Control. Haldex ABS System C/w ISO Susie Connector. Jost Dual Speed Landing Legs. Plated Weight: 38,000 Kgs. Design Weight: 38,000 Kgs. King Pin Plated Weight: 14,000 Kgs. Trailer Length: 14.0 Mtrs. Trailer Width: 2.5 Mtrs Trailer Height: 2.5 Mtrs Tested Until End: Expired. Registration Number: C094379 Spec Number: 29723