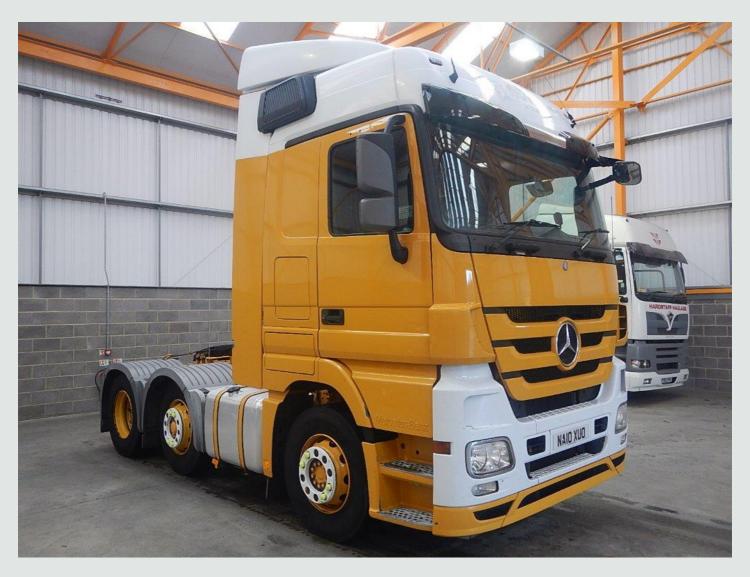

## 6x2 Tractor Unit Ref: 21605 MERCEDES BENZ ACTROS 2544 MEGASPACE 6 **£16,950** X 2 EURO 5 TRACTOR UNIT - 2010 - NA10 XUO **£16,950**

## DESCRIPTION

| Make             |            | <b>Registration Number</b> | NA10 XUO          |
|------------------|------------|----------------------------|-------------------|
| First Registered | 24/05/2010 | Chassis Number             | WDB9342332L474415 |
| Engine Class     | Euro 5     | Mileage (Kms)              | 1,078,544 Kms     |
| Gearbox          | Automatic  |                            |                   |

## DETAILS

Mercedes Benz Actros Megaspace High Roof Twin Sleeper Cab C/w Flat Floor and 4 Point Cab Air Suspension. Mercedes V6 440 Bhp Turbo Air to Air Charge Cooled Euro 5 Engine C/w Adblue. Three Stage Engine Brake. Mercedes 12 Speed Semi Automatic Gearbox (Without Clutch Pedal). Mercedes Single Reduction Drive Axle C/w Diff Lock. Ecas Drive Axle Air Suspension C/w In Cab Hand Held Controls. Air Suspended Midlift Axle. Full Disc Braking System C/w ABS/EBS Control. Switchable Traction Control. Jost Sliding Fifth Wheel C/w Run up Ramps. Aluminium Fuel Tank. Aluminium Chassis Catwalk. PVCU Vertical Engine Air Intake. ISO Trailer ABS/EBS Susie Connector. Rear Loading Light. Three Piece Rear Wings. Exterior Sunvisor. Front Bumper Inset Mounted Driving Lights. Full Air Deflector Kit C/w Cab Side Extensions. Grammer Heated/Air Suspended Drivers Seat c/w Adjustable Lumber Support. Webasto Programmable Night Heater. Air Conditioning (Not Tested). Electric Driver and Passenger Windows. Electric Adjustable/Heated Mirrors. Electric Sunroof. RDS CD/Radio Player C/w Steering Wheel Mounted Controls. Hill Start Assist. 12v and 24v Auxiliary Power Sockets. Cruise Control. Overhead and Underbunk Storage Lockers. Twin Bunks. Plated Weight: 44,000 Kgs. Design Weight: 44,000 Kgs. Tested Until End : March 2017. Mileage As Shown : 1,078,544 Kms. (Digital Tachograph).