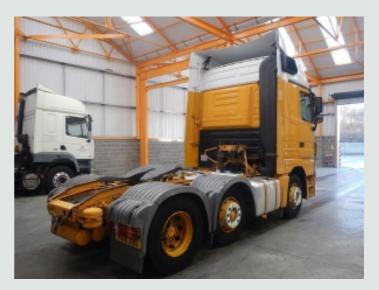

## 6x2 Tractor Unit Ref: 21605 MERCEDES BENZ ACTROS 2544 MEGASPACE 6 **£16,950** X 2 EURO 5 TRACTOR UNIT - 2010 - NA10 XUO **£16,950**

## DESCRIPTION

| Make             |            | <b>Registration Number</b> | NA10 XUO          |
|------------------|------------|----------------------------|-------------------|
| First Registered | 24/05/2010 | Chassis Number             | WDB9342332L474415 |
| Engine Class     | Euro 5     | Mileage (Kms)              | 1,078,544 Kms     |
| Gearbox          | Automatic  |                            |                   |

## DETAILS

Mercedes Benz Actros Megaspace High Roof Twin Sleeper Cab C/w Flat Floor and 4 Point Cab Air Suspension. Mercedes V6 440 Bhp Turbo Air to Air Charge Cooled Euro 5 Engine C/w Adblue. Three Stage Engine Brake. Mercedes 12 Speed Semi Automatic Gearbox (Without Clutch Pedal). Mercedes Single Reduction Drive Axle C/w Diff Lock. Ecas Drive Axle Air Suspension C/w In Cab Hand Held Controls. Air Suspended Midlift Axle. Full Disc Braking System C/w ABS/EBS Control. Switchable Traction Control. Jost Sliding Fifth Wheel C/w Run up Ramps. Aluminium Fuel Tank. Aluminium Chassis Catwalk. PVCU Vertical Engine Air Intake. ISO Trailer ABS/EBS Susie Connector. Rear Loading Light. Three Piece Rear Wings. Exterior Sunvisor. Front Bumper Inset Mounted Driving Lights. Full Air Deflector Kit C/w Cab Side Extensions. Grammer Heated/Air Suspended Drivers Seat c/w Adjustable Lumber Support. Webasto Programmable Night Heater. Air Conditioning (Not Tested). Electric Driver and Passenger Windows. Electric Adjustable/Heated Mirrors. Electric Sunroof. RDS CD/Radio Player C/w Steering Wheel Mounted Controls. Hill Start Assist. 12v and 24v Auxiliary Power Sockets. Cruise Control. Overhead and Underbunk Storage Lockers. Twin Bunks. Plated Weight: 44,000 Kgs. Design Weight: 44,000 Kgs. Tested Until End : March 2017. Mileage As Shown : 1,078,544 Kms. (Digital Tachograph).