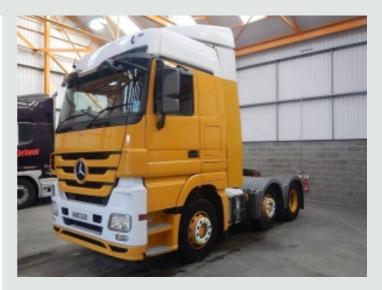

## 6x2 Tractor Unit Ref: 21605 MERCEDES BENZ ACTROS 2544 MEGASPACE 6 **£16,950** X 2 EURO 5 TRACTOR UNIT - 2010 - NA10 XUO **£16,950**

## DESCRIPTION

| Make             |            | <b>Registration Number</b> | NA10 XUO          |
|------------------|------------|----------------------------|-------------------|
| First Registered | 24/05/2010 | Chassis Number             | WDB9342332L474415 |
| Engine Class     | Euro 5     | Mileage (Kms)              | 1,078,544 Kms     |
| Gearbox          | Automatic  |                            |                   |

## DETAILS

Mercedes Benz Actros Megaspace High Roof Twin Sleeper Cab C/w Flat Floor and 4 Point Cab Air Suspension. Mercedes V6 440 Bhp Turbo Air to Air Charge Cooled Euro 5 Engine C/w Adblue. Three Stage Engine Brake. Mercedes 12 Speed Semi Automatic Gearbox (Without Clutch Pedal). Mercedes Single Reduction Drive Axle C/w Diff Lock. Ecas Drive Axle Air Suspension C/w In Cab Hand Held Controls. Air Suspended Midlift Axle. Full Disc Braking System C/w ABS/EBS Control. Switchable Traction Control. Jost Sliding Fifth Wheel C/w Run up Ramps. Aluminium Fuel Tank. Aluminium Chassis Catwalk. PVCU Vertical Engine Air Intake. ISO Trailer ABS/EBS Susie Connector. Rear Loading Light. Three Piece Rear Wings. Exterior Sunvisor. Front Bumper Inset Mounted Driving Lights. Full Air Deflector Kit C/w Cab Side Extensions. Grammer Heated/Air Suspended Drivers Seat c/w Adjustable Lumber Support. Webasto Programmable Night Heater. Air Conditioning (Not Tested). Electric Driver and Passenger Windows. Electric Adjustable/Heated Mirrors. Electric Sunroof. RDS CD/Radio Player C/w Steering Wheel Mounted Controls. Hill Start Assist. 12v and 24v Auxiliary Power Sockets. Cruise Control. Overhead and Underbunk Storage Lockers. Twin Bunks. Plated Weight: 44,000 Kgs. Design Weight: 44,000 Kgs. Tested Until End : March 2017. Mileage As Shown : 1,078,544 Kms. (Digital Tachograph).