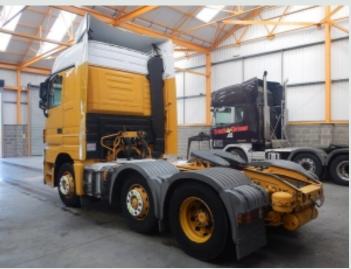

## 6x2 Tractor Unit Ref: 21605 MERCEDES BENZ ACTROS 2544 MEGASPACE 6 **£16,950** X 2 EURO 5 TRACTOR UNIT - 2010 - NA10 XUO **£16,950**

## DESCRIPTION

| Make             |            | <b>Registration Number</b> | NA10 XUO          |
|------------------|------------|----------------------------|-------------------|
| First Registered | 24/05/2010 | Chassis Number             | WDB9342332L474415 |
| Engine Class     | Euro 5     | Mileage (Kms)              | 1,078,544 Kms     |
| Gearbox          | Automatic  |                            |                   |

## DETAILS

Mercedes Benz Actros Megaspace High Roof Twin Sleeper Cab C/w Flat Floor and 4 Point Cab Air Suspension. Mercedes V6 440 Bhp Turbo Air to Air Charge Cooled Euro 5 Engine C/w Adblue. Three Stage Engine Brake. Mercedes 12 Speed Semi Automatic Gearbox (Without Clutch Pedal). Mercedes Single Reduction Drive Axle C/w Diff Lock. Ecas Drive Axle Air Suspension C/w In Cab Hand Held Controls. Air Suspended Midlift Axle. Full Disc Braking System C/w ABS/EBS Control. Switchable Traction Control. Jost Sliding Fifth Wheel C/w Run up Ramps. Aluminium Fuel Tank. Aluminium Chassis Catwalk. PVCU Vertical Engine Air Intake. ISO Trailer ABS/EBS Susie Connector. Rear Loading Light. Three Piece Rear Wings. Exterior Sunvisor. Front Bumper Inset Mounted Driving Lights. Full Air Deflector Kit C/w Cab Side Extensions. Grammer Heated/Air Suspended Drivers Seat c/w Adjustable Lumber Support. Webasto Programmable Night Heater. Air Conditioning (Not Tested). Electric Driver and Passenger Windows. Electric Adjustable/Heated Mirrors. Electric Sunroof. RDS CD/Radio Player C/w Steering Wheel Mounted Controls. Hill Start Assist. 12v and 24v Auxiliary Power Sockets. Cruise Control. Overhead and Underbunk Storage Lockers. Twin Bunks. Plated Weight: 44,000 Kgs. Design Weight: 44,000 Kgs. Tested Until End : March 2017. Mileage As Shown : 1,078,544 Kms. (Digital Tachograph).