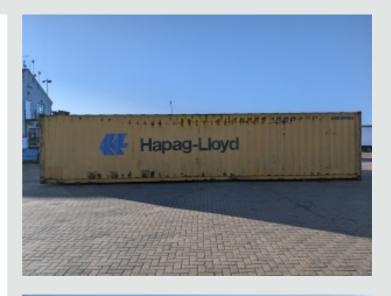

## Plant Machinery 40FT STEEL SHIPPING CONTAINER - 1991 -HLCU 4179570

## DETAILS

40Ft Container C/w Front Access Doors And Wood Panel Floor. Fixed Central Partition. Floor/Roof Mounted Lashing Rings. Internal Heights: 7Ft 9ins Internal Widths: 7Ft 9ins Internal Lengths: 19Ft Rear Door Loading Height: 7Ft 6Ins. Rear Door Loading Width: 7Ft 7Ins. Overall Height: 2.6 Mtrs. Overall Length: 12.25 Mtrs. Overall Width: 2.43 Mtrs. Registration Number: HLCU 4179570 Spec Number: 29918