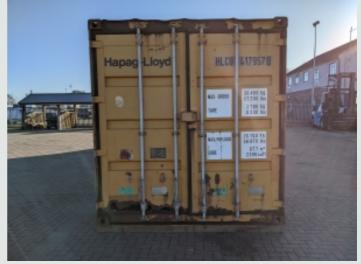

## DESCRIPTION

| Make             |            | <b>Registration Number</b> | HLCU 4179570 |
|------------------|------------|----------------------------|--------------|
| First Registered | 01/07/1991 | Chassis Number             | HCA91-4508   |
| Engine Class     | Euro 3     | мот                        | N/A          |

## DETAILS

40Ft Container C/w Front Access Doors And Wood Panel Floor. Fixed Central Partition. Floor/Roof Mounted Lashing Rings. Internal Heights: 7Ft 9ins Internal Widths: 7Ft 9ins Internal Lengths: 19Ft Rear Door Loading Height: 7Ft 6Ins. Rear Door Loading Width: 7Ft 7Ins. Overall Height: 2.6 Mtrs. Overall Length: 12.25 Mtrs. Overall Width: 2.43 Mtrs. Registration Number: HLCU 4179570 Spec Number: 29918