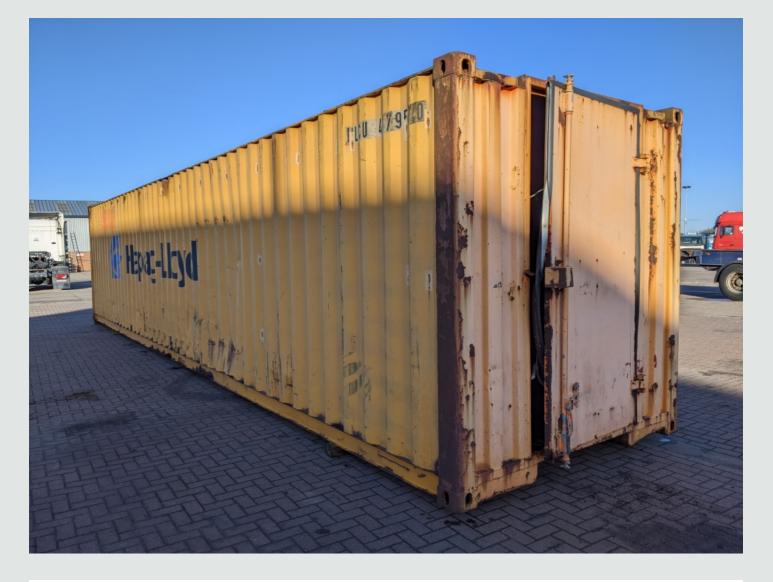

## Plant Machinery 40FT STEEL SHIPPING CONTAINER - 1991 -HLCU 4179570

## DETAILS

40Ft Container C/w Front Access Doors And Wood Panel Floor. Fixed Central Partition. Floor/Roof Mounted Lashing Rings. Internal Heights: 7Ft 9ins Internal Widths: 7Ft 9ins Internal Lengths: 19Ft Rear Door Loading Height: 7Ft 6Ins. Rear Door Loading Width: 7Ft 7Ins. Overall Height: 2.6 Mtrs. Overall Length: 12.25 Mtrs. Overall Width: 2.43 Mtrs. Registration Number: HLCU 4179570 Spec Number: 29918