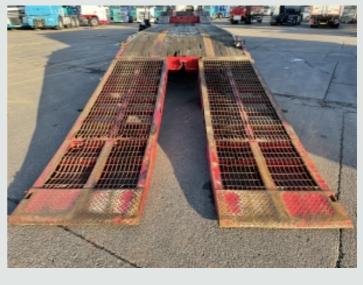

## DETAILS

King Tri Axle Step Frame Low Loader Chassis. King Steel Framed Body C/w Outriggers and Hardwood Plank Floor. Front Deck Length: 11Ft 6ins. Lower Deck Length: 31Ft. Hydraulic Powered Double Flip Toe Ramps C/w Hydraulic Side Shift. SAF Axles C/w Twin 235/75R 17.5 Wheels And Tyres. Air Suspension C/w Raise And Lower Control. Full Drum Braking System. Wabco ABS System C/w ISO Susie Socket. Jost Dual Speed Landing Legs. Steel Side Guards Safety Rails. Plated Weight: 38,000 Kgs. Design Weight : 38,000 Kgs. King Pin Plated Weight : 14,000 Kgs. Trailer Length: 13.8 Mtrs. Trailer Width: 2.6 Mtrs. Trailer Height: 3.1 Mtrs. Tested Until End : December 2022 Registration Number: C232505 Spec Number: 30157