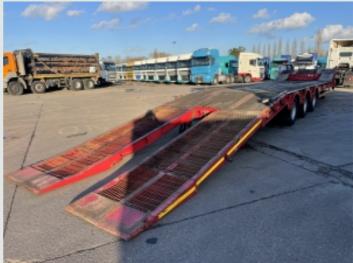

## DETAILS

King Tri Axle Step Frame Low Loader Chassis. King Steel Framed Body C/w Outriggers and Hardwood Plank Floor. Front Deck Length: 11Ft 6ins. Lower Deck Length: 31Ft. Hydraulic Powered Double Flip Toe Ramps C/w Hydraulic Side Shift. SAF Axles C/w Twin 235/75R 17.5 Wheels And Tyres. Air Suspension C/w Raise And Lower Control. Full Drum Braking System. Wabco ABS System C/w ISO Susie Socket. Jost Dual Speed Landing Legs. Steel Side Guards Safety Rails. Plated Weight: 38,000 Kgs. Design Weight : 38,000 Kgs. King Pin Plated Weight : 14,000 Kgs. Trailer Length: 13.8 Mtrs. Trailer Width: 2.6 Mtrs. Trailer Height: 3.1 Mtrs. Tested Until End : December 2022 Registration Number: C232505 Spec Number: 30157