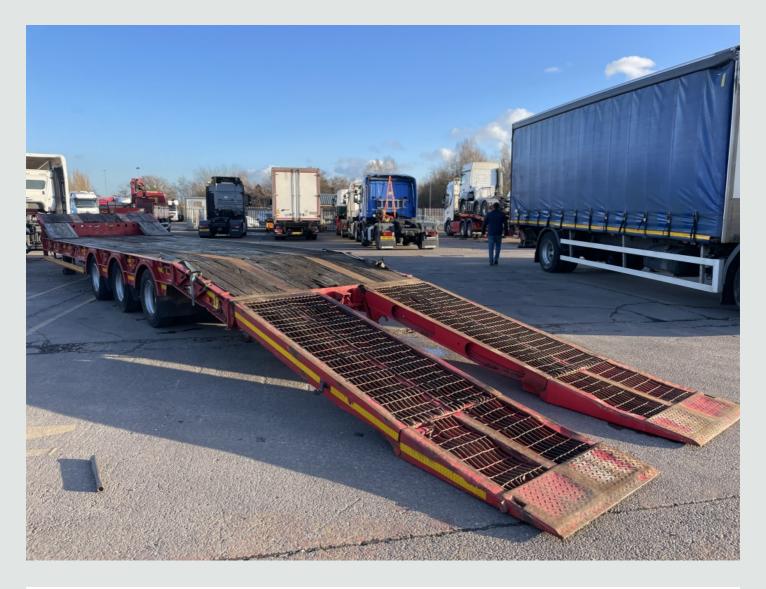

## DETAILS

King Tri Axle Step Frame Low Loader Chassis. King Steel Framed Body C/w Outriggers and Hardwood Plank Floor. Front Deck Length: 11Ft 6ins. Lower Deck Length: 31Ft. Hydraulic Powered Double Flip Toe Ramps C/w Hydraulic Side Shift. SAF Axles C/w Twin 235/75R 17.5 Wheels And Tyres. Air Suspension C/w Raise And Lower Control. Full Drum Braking System. Wabco ABS System C/w ISO Susie Socket. Jost Dual Speed Landing Legs. Steel Side Guards Safety Rails. Plated Weight: 38,000 Kgs. Design Weight : 38,000 Kgs. King Pin Plated Weight : 14,000 Kgs. Trailer Length: 13.8 Mtrs. Trailer Width: 2.6 Mtrs. Trailer Height: 3.1 Mtrs. Tested Until End : December 2022 Registration Number: C232505 Spec Number: 30157