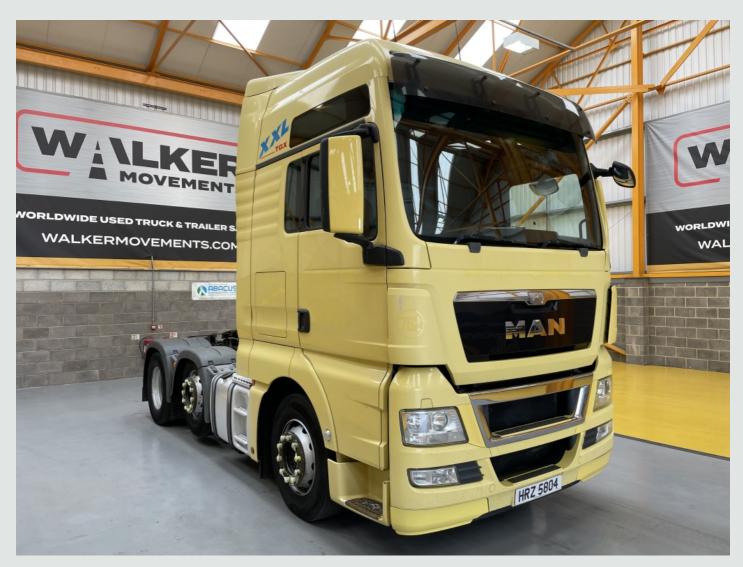

## 6x2 Tractor Unit MAN TGX 26.480 (SCR) EURO 5 XXL 6X2 TRACTOR UNIT – 2014 – HRZ 5804

## DESCRIPTION

| Make             |                | <b>Registration Number</b> | HRZ 5804          |
|------------------|----------------|----------------------------|-------------------|
| First Registered | 01/04/2014     | Chassis Number             | WMA24XZZ9EW196776 |
| Engine Class     | Euro 5         | Mileage (Kms)              | 1,152,580 Kms     |
| Gearbox          | Semi-Automatic | МОТ                        | Expired           |

## DETAILS

MAN TGX XXL Series High Roof Flat Floor Twin Sleeper Cab C/w 4 Point Air Suspension. MAN Common Rail 480 Bhp Turbo Air to Air Charge Cooled Euro 5 Engine C/w Ad Blue. ZF AS Tronic 12 Speed Semi Automatic Gearbox. MAN Single Reduction Drive Axle C/w Diff Lock. Ecas Drive Axle Air Suspension C/w Hand Held Raise Lower Controls. Air Suspended Midlift Axle. Jost Sliding Fifth Wheel C/w Run Up Ramps. Twin Aluminium Fuel Tanks C/w Integrated Steps. Aluminium Chassis Catwalk. ISO Trailer ABS/EBS Susie Connector. Rear Loading Lamp. PVCU Vertical Engine Air Intake. Full Air Deflector Kit C/w Cab Side Extensions. Exterior Sunvisor. Batteries Mounted to Rear of Cab. Isringhausen Heated Air Suspended Heated Drivers Seat C/w Adjustable Lumbar Support. Electric Driver and Passenger Windows. Electric Adjustable Heated Mirrors. Electric Sunroof. Digital Climate Controlled Air Conditioning (Not Tested). RDS radio/CD Player. Electric Windscreen Blind. Multi Function Steering Wheel. 12v and 24v Auxiliary Power Sockets. Underbunk and Overhead Storage Lockers. Underbunk Chiller. Cruise Control. Adjustable Headlight Level Control. Plated Weight: 44,000 Kgs. Design Weight: 44,000 Kgs. Mileage As Shown: 1,152,580 Kms. Tested Until End: Expired. Digital Tachograph. **Registration Number: HRZ5804** Spec Number: 30523