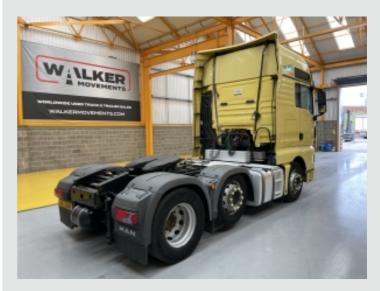

## DETAILS

MAN TGX XXL Series High Roof Flat Floor Twin Sleeper Cab C/w 4 Point Air Suspension. MAN Common Rail 480 Bhp Turbo Air to Air Charge Cooled Euro 5 Engine C/w Ad Blue. ZF AS Tronic 12 Speed Semi Automatic Gearbox. MAN Single Reduction Drive Axle C/w Diff Lock. Ecas Drive Axle Air Suspension C/w Hand Held Raise Lower Controls. Air Suspended Midlift Axle. Jost Sliding Fifth Wheel C/w Run Up Ramps. Twin Aluminium Fuel Tanks C/w Integrated Steps. Aluminium Chassis Catwalk. ISO Trailer ABS/EBS Susie Connector. Rear Loading Lamp. PVCU Vertical Engine Air Intake. Full Air Deflector Kit C/w Cab Side Extensions. Exterior Sunvisor. Batteries Mounted to Rear of Cab. Isringhausen Heated Air Suspended Heated Drivers Seat C/w Adjustable Lumbar Support. Electric Driver and Passenger Windows. Electric Adjustable Heated Mirrors. Electric Sunroof. Digital Climate Controlled Air Conditioning (Not Tested). RDS radio/CD Player. Electric Windscreen Blind. Multi Function Steering Wheel. 12v and 24v Auxiliary Power Sockets. Underbunk and Overhead Storage Lockers. Underbunk Chiller. Cruise Control. Adjustable Headlight Level Control. Plated Weight: 44,000 Kgs. Design Weight: 44,000 Kgs. Mileage As Shown: 1,152,580 Kms. Tested Until End: Expired. Digital Tachograph. **Registration Number: HRZ5804** Spec Number: 30523