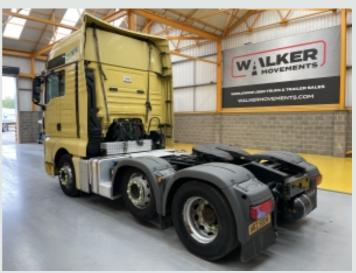

## DETAILS

MAN TGX XXL Series High Roof Flat Floor Twin Sleeper Cab C/w 4 Point Air Suspension. MAN Common Rail 480 Bhp Turbo Air to Air Charge Cooled Euro 5 Engine C/w Ad Blue. ZF AS Tronic 12 Speed Semi Automatic Gearbox. MAN Single Reduction Drive Axle C/w Diff Lock. Ecas Drive Axle Air Suspension C/w Hand Held Raise Lower Controls. Air Suspended Midlift Axle. Jost Sliding Fifth Wheel C/w Run Up Ramps. Twin Aluminium Fuel Tanks C/w Integrated Steps. Aluminium Chassis Catwalk. ISO Trailer ABS/EBS Susie Connector. Rear Loading Lamp. PVCU Vertical Engine Air Intake. Full Air Deflector Kit C/w Cab Side Extensions. Exterior Sunvisor. Batteries Mounted to Rear of Cab. Isringhausen Heated Air Suspended Heated Drivers Seat C/w Adjustable Lumbar Support. Electric Driver and Passenger Windows. Electric Adjustable Heated Mirrors. Electric Sunroof. Digital Climate Controlled Air Conditioning (Not Tested). RDS radio/CD Player. Electric Windscreen Blind. Multi Function Steering Wheel. 12v and 24v Auxiliary Power Sockets. Underbunk and Overhead Storage Lockers. Underbunk Chiller. Cruise Control. Adjustable Headlight Level Control. Plated Weight: 44,000 Kgs. Design Weight: 44,000 Kgs. Mileage As Shown: 1,152,580 Kms. Tested Until End: Expired. Digital Tachograph. **Registration Number: HRZ5804** Spec Number: 30523