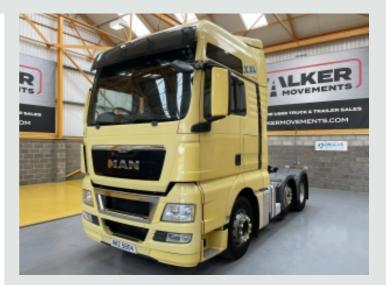

## 6x2 Tractor Unit MAN TGX 26.480 (SCR) EURO 5 XXL 6X2 TRACTOR UNIT – 2014 – HRZ 5804

## DESCRIPTION

| Make             |                | <b>Registration Number</b> | HRZ 5804          |
|------------------|----------------|----------------------------|-------------------|
| First Registered | 01/04/2014     | Chassis Number             | WMA24XZZ9EW196776 |
| Engine Class     | Euro 5         | Mileage (Kms)              | 1,152,580 Kms     |
| Gearbox          | Semi-Automatic | МОТ                        | Expired           |

## DETAILS

MAN TGX XXL Series High Roof Flat Floor Twin Sleeper Cab C/w 4 Point Air Suspension. MAN Common Rail 480 Bhp Turbo Air to Air Charge Cooled Euro 5 Engine C/w Ad Blue. ZF AS Tronic 12 Speed Semi Automatic Gearbox. MAN Single Reduction Drive Axle C/w Diff Lock. Ecas Drive Axle Air Suspension C/w Hand Held Raise Lower Controls. Air Suspended Midlift Axle. Jost Sliding Fifth Wheel C/w Run Up Ramps. Twin Aluminium Fuel Tanks C/w Integrated Steps. Aluminium Chassis Catwalk. ISO Trailer ABS/EBS Susie Connector. Rear Loading Lamp. PVCU Vertical Engine Air Intake. Full Air Deflector Kit C/w Cab Side Extensions. Exterior Sunvisor. Batteries Mounted to Rear of Cab. Isringhausen Heated Air Suspended Heated Drivers Seat C/w Adjustable Lumbar Support. Electric Driver and Passenger Windows. Electric Adjustable Heated Mirrors. Electric Sunroof. Digital Climate Controlled Air Conditioning (Not Tested). RDS radio/CD Player. Electric Windscreen Blind. Multi Function Steering Wheel. 12v and 24v Auxiliary Power Sockets. Underbunk and Overhead Storage Lockers. Underbunk Chiller. Cruise Control. Adjustable Headlight Level Control. Plated Weight: 44,000 Kgs. Design Weight: 44,000 Kgs. Mileage As Shown: 1,152,580 Kms. Tested Until End: Expired. Digital Tachograph. **Registration Number: HRZ5804** Spec Number: 30523