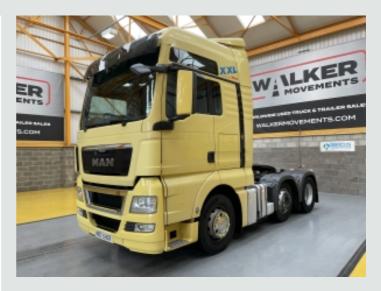

## 6x2 Tractor Unit MAN TGX 26.480 (SCR) EURO 5 XXL 6X2 TRACTOR UNIT – 2014 – HRZ 5807

## DESCRIPTION

| Make             |                | <b>Registration Number</b> | HRZ 5807          |
|------------------|----------------|----------------------------|-------------------|
| First Registered | 04/04/2014     | Chassis Number             | WMA24XZZ4EW196782 |
| Engine Class     | Euro 5         | Mileage (Kms)              | 1,083,570 Kms     |
| Gearbox          | Semi-Automatic | мот                        | Expired           |

## DETAILS

MAN TGX XXL Series High Roof Flat Floor Twin Sleeper Cab C/w 4 Point Air Suspension. MAN Common Rail 480 Bhp Turbo Air to Air Charge Cooled Euro 5 Engine C/w Ad Blue. ZF AS Tronic 12 Speed Semi Automatic Gearbox. MAN Single Reduction Drive Axle C/w Diff Lock. Ecas Drive Axle Air Suspension C/w Hand Held Raise Lower Controls. Air Suspended Midlift Axle. Jost Sliding Fifth Wheel C/w Run Up Ramps. Twin Aluminium Fuel Tanks C/w Integrated Steps. Aluminium Chassis Catwalk. ISO Trailer ABS/EBS Susie Connector. Rear Loading Lamp. PVCU Vertical Engine Air Intake. Full Air Deflector Kit C/w Cab Side Extensions. Exterior Sunvisor. Batteries Mounted to Rear of Cab. Isringhausen Heated Air Suspended Heated Drivers Seat C/w Adjustable Lumbar Support. Electric Driver and Passenger Windows. Electric Adjustable Heated Mirrors. Electric Sunroof. Digital Climate Controlled Air Conditioning (Not Tested). RDS radio/CD Player. Electric Windscreen Blind. Multi Function Steering Wheel. 12v and 24v Auxiliary Power Sockets. Underbunk and Overhead Storage Lockers. Underbunk Chiller. Cruise Control. Adjustable Headlight Level Control. Plated Weight: 44,000 Kgs. Design Weight: 44,000 Kgs. Mileage As Shown: 1,83,570 Kms. Tested Until End: Expired. Digital Tachograph. **Registration Number: HRZ5807** Spec Number: 30526