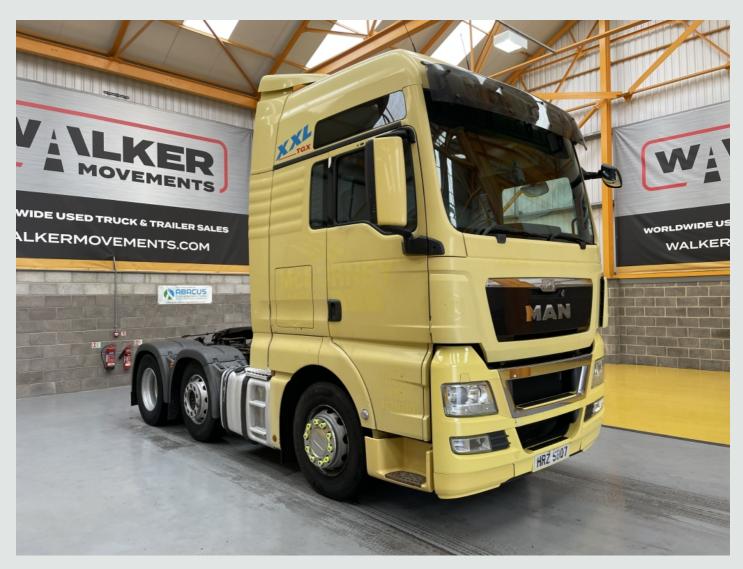

## 6x2 Tractor Unit MAN TGX 26.480 (SCR) EURO 5 XXL 6X2 TRACTOR UNIT – 2014 – HRZ 5807

## DESCRIPTION

| Make             |                | <b>Registration Number</b> | HRZ 5807          |
|------------------|----------------|----------------------------|-------------------|
| First Registered | 04/04/2014     | Chassis Number             | WMA24XZZ4EW196782 |
| Engine Class     | Euro 5         | Mileage (Kms)              | 1,083,570 Kms     |
| Gearbox          | Semi-Automatic | мот                        | Expired           |

## DETAILS

MAN TGX XXL Series High Roof Flat Floor Twin Sleeper Cab C/w 4 Point Air Suspension. MAN Common Rail 480 Bhp Turbo Air to Air Charge Cooled Euro 5 Engine C/w Ad Blue. ZF AS Tronic 12 Speed Semi Automatic Gearbox. MAN Single Reduction Drive Axle C/w Diff Lock. Ecas Drive Axle Air Suspension C/w Hand Held Raise Lower Controls. Air Suspended Midlift Axle. Jost Sliding Fifth Wheel C/w Run Up Ramps. Twin Aluminium Fuel Tanks C/w Integrated Steps. Aluminium Chassis Catwalk. ISO Trailer ABS/EBS Susie Connector. Rear Loading Lamp. PVCU Vertical Engine Air Intake. Full Air Deflector Kit C/w Cab Side Extensions. Exterior Sunvisor. Batteries Mounted to Rear of Cab. Isringhausen Heated Air Suspended Heated Drivers Seat C/w Adjustable Lumbar Support. Electric Driver and Passenger Windows. Electric Adjustable Heated Mirrors. Electric Sunroof. Digital Climate Controlled Air Conditioning (Not Tested). RDS radio/CD Player. Electric Windscreen Blind. Multi Function Steering Wheel. 12v and 24v Auxiliary Power Sockets. Underbunk and Overhead Storage Lockers. Underbunk Chiller. Cruise Control. Adjustable Headlight Level Control. Plated Weight: 44,000 Kgs. Design Weight: 44,000 Kgs. Mileage As Shown: 1,83,570 Kms. Tested Until End: Expired. Digital Tachograph. **Registration Number: HRZ5807** Spec Number: 30526