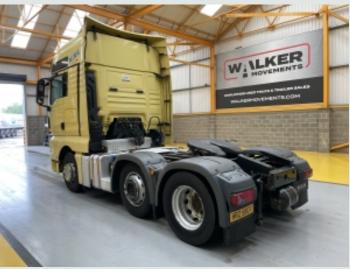

## DETAILS

MAN TGX XXL Series High Roof Flat Floor Twin Sleeper Cab C/w 4 Point Air Suspension. MAN Common Rail 480 Bhp Turbo Air to Air Charge Cooled Euro 5 Engine C/w Ad Blue. ZF AS Tronic 12 Speed Semi Automatic Gearbox. MAN Single Reduction Drive Axle C/w Diff Lock. Ecas Drive Axle Air Suspension C/w Hand Held Raise Lower Controls. Air Suspended Midlift Axle. Jost Sliding Fifth Wheel C/w Run Up Ramps. Twin Aluminium Fuel Tanks C/w Integrated Steps. Aluminium Chassis Catwalk. ISO Trailer ABS/EBS Susie Connector. Rear Loading Lamp. PVCU Vertical Engine Air Intake. Full Air Deflector Kit C/w Cab Side Extensions. Exterior Sunvisor. Batteries Mounted to Rear of Cab. Isringhausen Heated Air Suspended Heated Drivers Seat C/w Adjustable Lumbar Support. Electric Driver and Passenger Windows. Electric Adjustable Heated Mirrors. Electric Sunroof. Digital Climate Controlled Air Conditioning (Not Tested). RDS radio/CD Player. Electric Windscreen Blind. Multi Function Steering Wheel. 12v and 24v Auxiliary Power Sockets. Underbunk and Overhead Storage Lockers. Underbunk Chiller. Cruise Control. Adjustable Headlight Level Control. Plated Weight: 44,000 Kgs. Design Weight: 44,000 Kgs. Mileage As Shown: 1,83,570 Kms. Tested Until End: Expired. Digital Tachograph. **Registration Number: HRZ5807** Spec Number: 30526