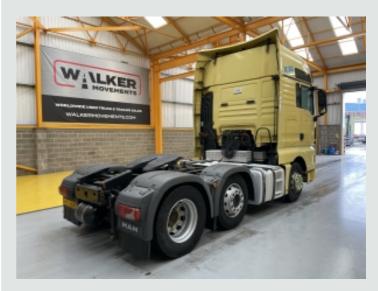

## DETAILS

MAN TGX XXL Series High Roof Flat Floor Twin Sleeper Cab C/w 4 Point Air Suspension. MAN Common Rail 480 Bhp Turbo Air to Air Charge Cooled Euro 5 Engine C/w Ad Blue. ZF AS Tronic 12 Speed Semi Automatic Gearbox. MAN Single Reduction Drive Axle C/w Diff Lock. Ecas Drive Axle Air Suspension C/w Hand Held Raise Lower Controls. Air Suspended Midlift Axle. Jost Sliding Fifth Wheel C/w Run Up Ramps. Twin Aluminium Fuel Tanks C/w Integrated Steps. Aluminium Chassis Catwalk. ISO Trailer ABS/EBS Susie Connector. Rear Loading Lamp. PVCU Vertical Engine Air Intake. Full Air Deflector Kit C/w Cab Side Extensions. Exterior Sunvisor. Batteries Mounted to Rear of Cab. Isringhausen Heated Air Suspended Heated Drivers Seat C/w Adjustable Lumbar Support. Electric Driver and Passenger Windows. Electric Adjustable Heated Mirrors. Electric Sunroof. Digital Climate Controlled Air Conditioning (Not Tested). RDS radio/CD Player. Electric Windscreen Blind. Multi Function Steering Wheel. 12v and 24v Auxiliary Power Sockets. Underbunk and Overhead Storage Lockers. Underbunk Chiller. Cruise Control. Adjustable Headlight Level Control. Plated Weight: 44,000 Kgs. Design Weight: 44,000 Kgs. Mileage As Shown: 1,83,570 Kms. Tested Until End: Expired. Digital Tachograph. **Registration Number: HRZ5807** Spec Number: 30526