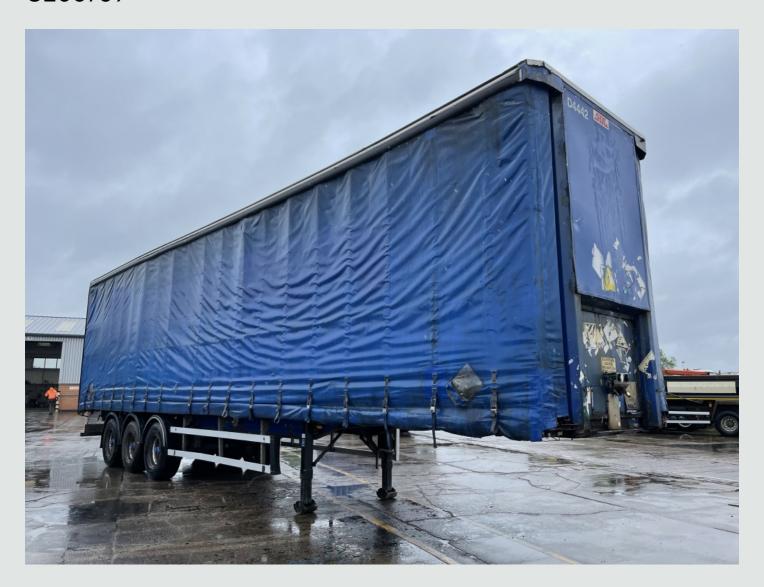

## SDC 44FT CURTAINSIDE TRAILER – 2005 – C206759

£6,450

## **DESCRIPTION**

| Make             | SDC        | Registration Number | C206759           |
|------------------|------------|---------------------|-------------------|
| First Registered | 01/01/2005 | Chassis Number      | SDCCS45B3AAA59842 |

## **DETAILS**

SDC Tri Axle Chassis.

SDC 44 Ft Curtainside Body C/w Wood Plank

Floor, Sliding Posts And Barn Doors.

Internal Height: 10Ft 5Ins.

Side/Rear Aperture: 10Ft 2Ins.

BPW Axles C/w 385.65 R22.5 Wheels And Tyres.