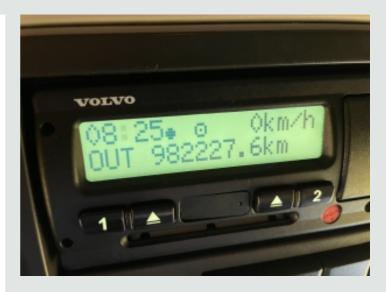

## **DESCRIPTION**

| Make             |                | Registration Number | WP14 MVC          |
|------------------|----------------|---------------------|-------------------|
| First Registered | 01/07/2014     | Chassis Number      | YV2RT40CXEB697551 |
| Engine Class     | Euro 6         | Mileage (Kms)       | 982,227 Kms       |
| Gearbox          | Semi-Automatic | мот                 | September 2022    |

Cruise Control.

Front Axle Plated Weight: 8,000 KGS.

Plated Weight: 44,000 KGS.

Design Weight: 44,000 KGS.

Mileage As Shown: 982,227 KMS.

Tested Until End: September 2022.

Registration Number: WP14MVC

Spec Number: 31038