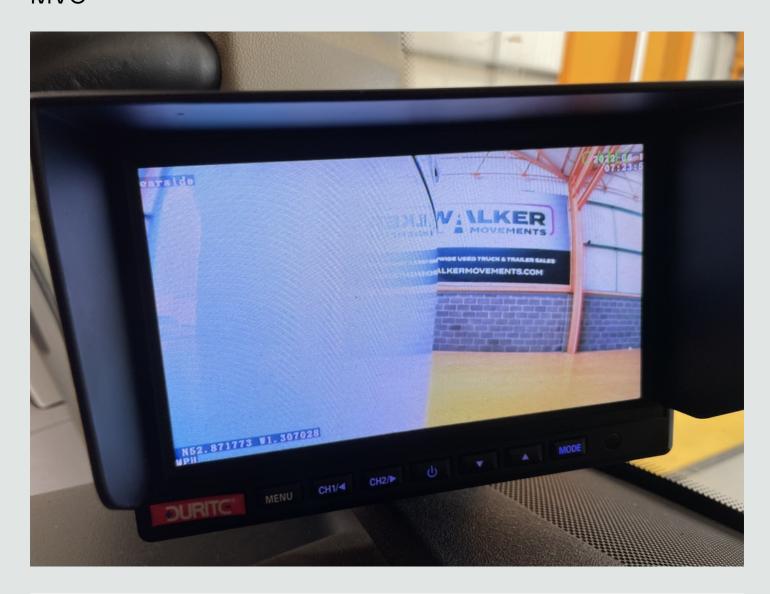

Twin Aluminium Fuel Tanks.

Aluminium Chassis Catwalk.

Rear Loading Lamp.

Full Air Deflector Kit c/w Cab Side Extensions.

External Sunvisor.

PVCU Vertical Engine Air Intake.

N/S Camera C/w In Cab Monitor.

385/65R22.5 Wheels And Tires Fitted To Front Axle.