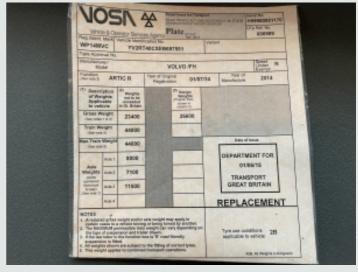

## **DESCRIPTION**

| Make             |                | Registration Number | WP14 MVC          |
|------------------|----------------|---------------------|-------------------|
| First Registered | 01/07/2014     | Chassis Number      | YV2RT40CXEB697551 |
| Engine Class     | Euro 6         | Mileage (Kms)       | 982,227 Kms       |
| Gearbox          | Semi-Automatic | мот                 | September 2022    |

Cruise Control.

Front Axle Plated Weight: 8,000 KGS.

Plated Weight: 44,000 KGS.

Design Weight: 44,000 KGS.

Mileage As Shown: 982,227 KMS.

Tested Until End: September 2022.

Registration Number: WP14MVC

Spec Number: 31038