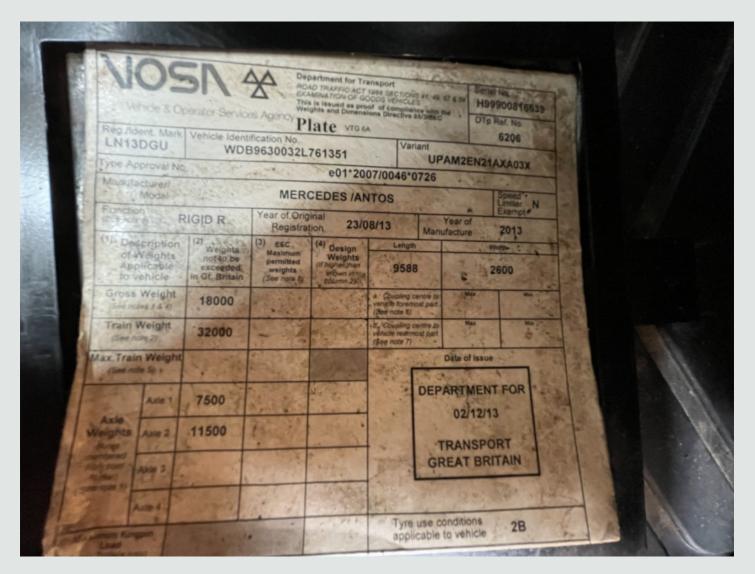

## DESCRIPTION

|                | <b>Registration Number</b> | LN13 DGU                                          |
|----------------|----------------------------|---------------------------------------------------|
| 23/08/2013     | Chassis Number             | WDB9630032L761351                                 |
| Euro 6         | Mileage (Kms)              | 919,914 Kms                                       |
| Semi-Automatic | мот                        | August 2022                                       |
|                | Euro 6                     | 23/08/2013 Chassis Number<br>Euro 6 Mileage (Kms) |

## DETAILS

Mercedes Antos Series Day Cab.

Mercedes 320 Bhp Turbo Air To Air Charge Cooled Euro 6 Engine C/w Ad Blue. Multi Stage Engine Brake. Mercedes 6 Speed Semi-Automatic Gearbox. Mercedes Single Reduction Drive Axle C/w Diff Lock. Ecas Drive Axle Air Suspension C/w In Cab Hand Held Controls. 24Ft Demountable Flatbed Body C/w Wood Plank Flooring, Raised headboard And Aluminium Dropsides. Dhollandia 1,500 Kg Tuck Away Tail Lift. Aluminium Fuel Tank. Aluminium Side Guard Safety Rails. EBS Disc Braking System. VBG drawbar Coupling C/w Air And Electrical Susie Connections. Isringhausen Air Suspended Drivers Seat. Electric And Driver Passenger Windows. Electric Adjustable Heated Mirrors. Pop Up Sunroof. RDS CD/Radio Player. Mercedes Driver Information System. Cruise Control. 12v/24v Auxiliary power Sockets. Overhead Storage Compartments. Plated Weight : 18,000 Kgs. Design Weight : 18,000 Kgs. train Weight: 32,000 kgs Wheelbase: 5.5 Mtrs. Vehicle Length : 9.7 Mtrs. Vehicle Height : 3.2 Mtrs. Vehicle Width : 2.5 Mtrs. Tested Until End : August 2022 Mileage As Shown : 919,914 Kms. Digital Tachograph. Registration Number: LN13DGU Spec Number: 31057