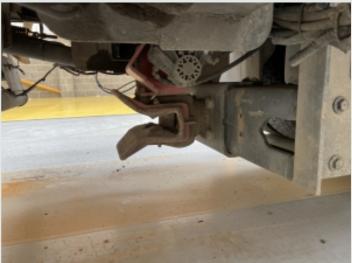

## DETAILS

Mercedes Antos Series Day Cab.

Mercedes 320 Bhp Turbo Air To Air Charge Cooled Euro 6 Engine C/w Ad Blue. Multi Stage Engine Brake. Mercedes 6 Speed Semi-Automatic Gearbox. Mercedes Single Reduction Drive Axle C/w Diff Lock. Ecas Drive Axle Air Suspension C/w In Cab Hand Held Controls. 24Ft Demountable Flatbed Body C/w Wood Plank Flooring, Raised headboard And Aluminium Dropsides. Dhollandia 1,500 Kg Tuck Away Tail Lift. Aluminium Fuel Tank. Aluminium Side Guard Safety Rails. EBS Disc Braking System. VBG drawbar Coupling C/w Air And Electrical Susie Connections. Isringhausen Air Suspended Drivers Seat. Electric And Driver Passenger Windows. Electric Adjustable Heated Mirrors. Pop Up Sunroof. RDS CD/Radio Player. Mercedes Driver Information System. Cruise Control. 12v/24v Auxiliary power Sockets. Overhead Storage Compartments. Plated Weight : 18,000 Kgs. Design Weight : 18,000 Kgs. train Weight: 32,000 kgs Wheelbase: 5.5 Mtrs. Vehicle Length : 9.7 Mtrs. Vehicle Height : 3.2 Mtrs. Vehicle Width : 2.5 Mtrs. Tested Until End : August 2022 Mileage As Shown : 919,914 Kms. Digital Tachograph. Registration Number: LN13DGU Spec Number: 31057