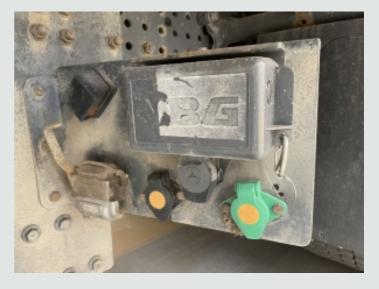

## DETAILS

Mercedes Antos Series Day Cab.

Mercedes 320 Bhp Turbo Air To Air Charge Cooled Euro 6 Engine C/w Ad Blue. Multi Stage Engine Brake. Mercedes 6 Speed Semi-Automatic Gearbox. Mercedes Single Reduction Drive Axle C/w Diff Lock. Ecas Drive Axle Air Suspension C/w In Cab Hand Held Controls. 24Ft Demountable Flatbed Body C/w Wood Plank Flooring, Raised headboard And Aluminium Dropsides. Dhollandia 1,500 Kg Tuck Away Tail Lift. Aluminium Fuel Tank. Aluminium Side Guard Safety Rails. EBS Disc Braking System. VBG drawbar Coupling C/w Air And Electrical Susie Connections. Isringhausen Air Suspended Drivers Seat. Electric And Driver Passenger Windows. Electric Adjustable Heated Mirrors. Pop Up Sunroof. RDS CD/Radio Player. Mercedes Driver Information System. Cruise Control. 12v/24v Auxiliary power Sockets. Overhead Storage Compartments. Plated Weight : 18,000 Kgs. Design Weight : 18,000 Kgs. train Weight: 32,000 kgs Wheelbase: 5.5 Mtrs. Vehicle Length : 9.7 Mtrs. Vehicle Height : 3.2 Mtrs. Vehicle Width : 2.5 Mtrs. Tested Until End : August 2022 Mileage As Shown : 919,914 Kms. Digital Tachograph. Registration Number: LN13DGU Spec Number: 31057